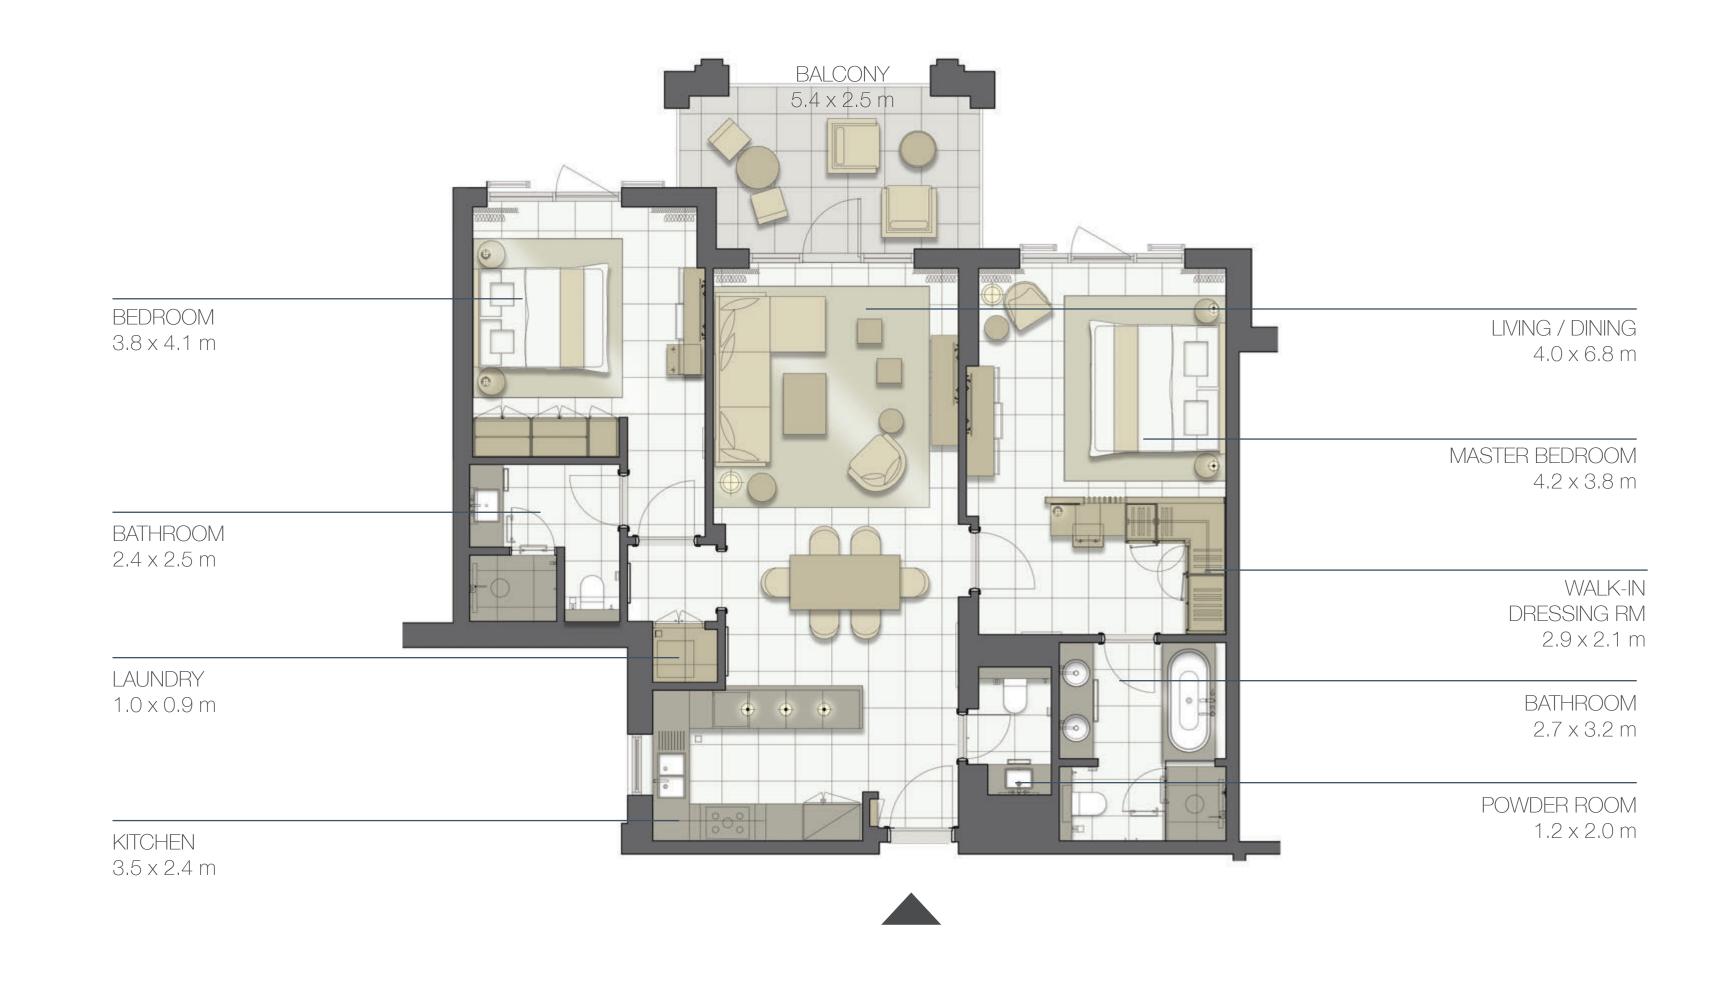

NORTH BUILDING

4-BEDROOM TYPE 4BA

UNIT NO. 605

SUITE AREA 255 m²

BALCONY AREA 37 m²

TOTAL AREA 292 m²

TERRACE AREA 26 m²

INCREASED CEILING HEIGHT UP TO 4.5M FOR LIVING AREAS