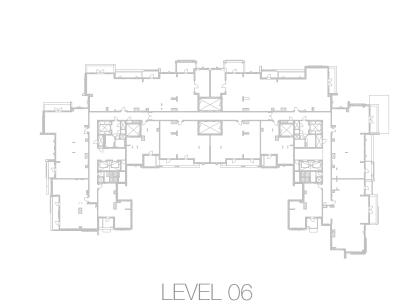

RESIDENCES
MANDARIN ORIENTAL
MUSCAT



| 2-BEDROOM    | TYPE 2BB                |
|--------------|-------------------------|
| UNIT NO.     | 101, 202, 302, 402, 502 |
| SUITE AREA   | 121 m <sup>2</sup>      |
| BALCONY AREA | 15 m <sup>2</sup>       |
| TOTAL AREA   | 136 m²                  |





EAGLE HILLS









LEVEL 02-05

LEVEL 06



# Disclaimer:



1-BEDROOM TYPE 1BB.2

UNIT NO. 109

SUITE AREA 75 m²

BALCONY AREA 7 m²

TOTAL AREA 82 m²

TERRACE AREA 32 m²













5 I FVI



#### Disclaimer:





# INCREASED CEILING HEIGHT UP TO 4.5M FOR LIVING AREAS











Disclaimer:

EAGLE
HILLS
MUSCAT

THE RESIDENCES
MANDARIN ORIENTAL
MUSCAT





INCREASED CEILING HEIGHT UP TO 4.5M FOR LIVING AREAS



EAGLE HILLS











LEVEL 02-05

LEVEL 06





# Disclaimer:

















LEVEL 02-05





# Disclaimer:



| 1-BEDROOM    | TYPE 1BB           |
|--------------|--------------------|
| UNIT NO.     | 201, 301, 401, 501 |
| SUITE AREA   | 75 m <sup>2</sup>  |
| BALCONY AREA | 7 m <sup>2</sup>   |
| TOTAL AREA   | 82 m²              |













1. All room dimensions are measured to structural elements and exclude all finishes and construction tolerances. 2. All dimensions have been provided by our consultant architects. 3. All materials, dimensions and drawings are approximate. Information is subject to change without notice. 4. Actual suite area may vary from the stated area. Drawings not to scale. The developer reserves the right to make revisions. 5. Calculation of suite area is measured as the area bounded by the centre line of the demising one unit fro