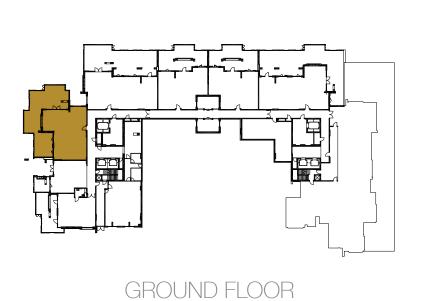

#### Disclaimer:

3-BEDROOM
TYPE 3BC

UNIT NO. 208, 308, 408, 508

SUITE AREA 163m²

BALCONY AREA 24 m²

TOTAL AREA 187 m²

GROUND FLOOR LEVEL 01

LEVEL 02-05