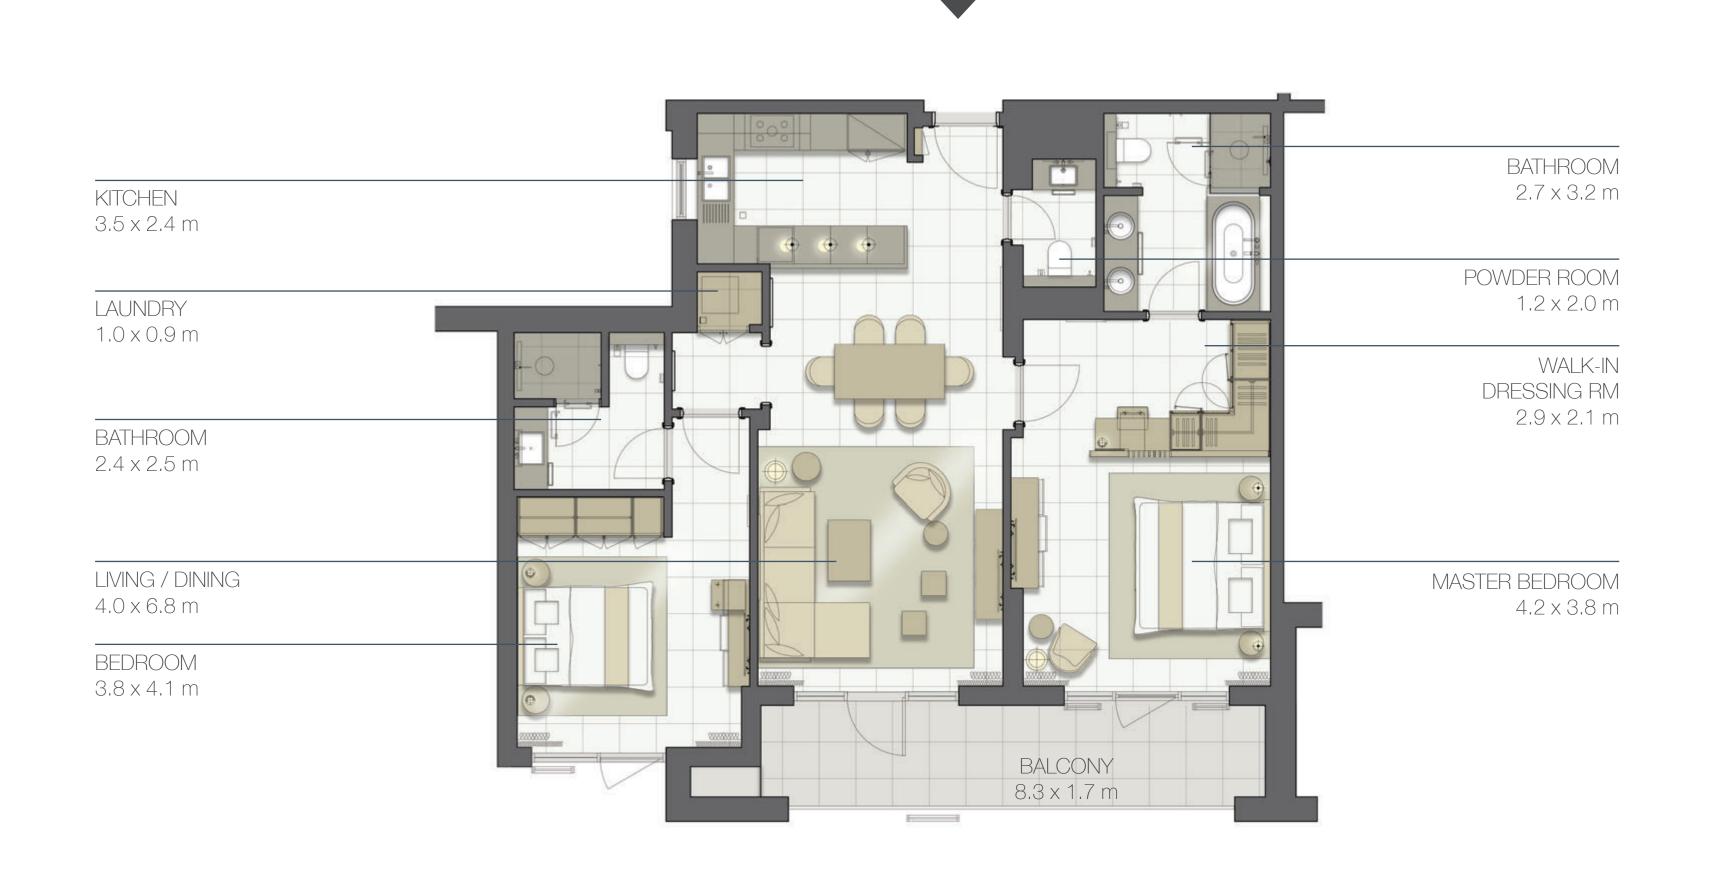

NORTH BUILDING

4-BEDROOM TYPE 4BA

UNIT NO. 605

SUITE AREA 255 m²

BALCONY AREA 37 m²

TOTAL AREA 292 m²

TERRACE AREA 26 m²

INCREASED CEILING HEIGHT UP TO 4.5M FOR LIVING AREAS