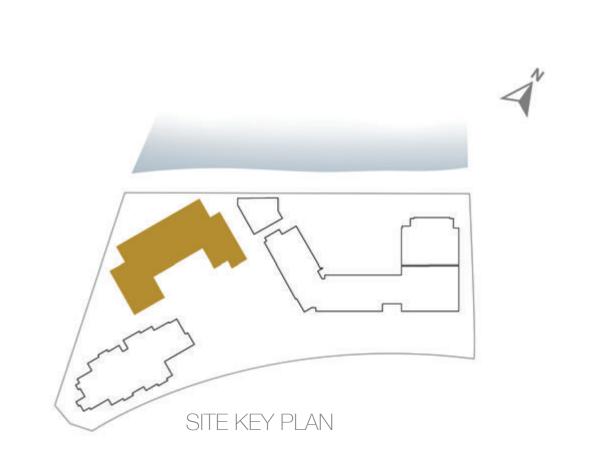

# Disclaimer:

3-BEDROOM TYPE 3BD

UNIT NO. 209, 309, 409, 509

SUITE AREA 175 m²

BALCONY AREA 20 m²

SITE KEY PLAN

Disclaimer:

3-BEDROOM TYPE 3BC