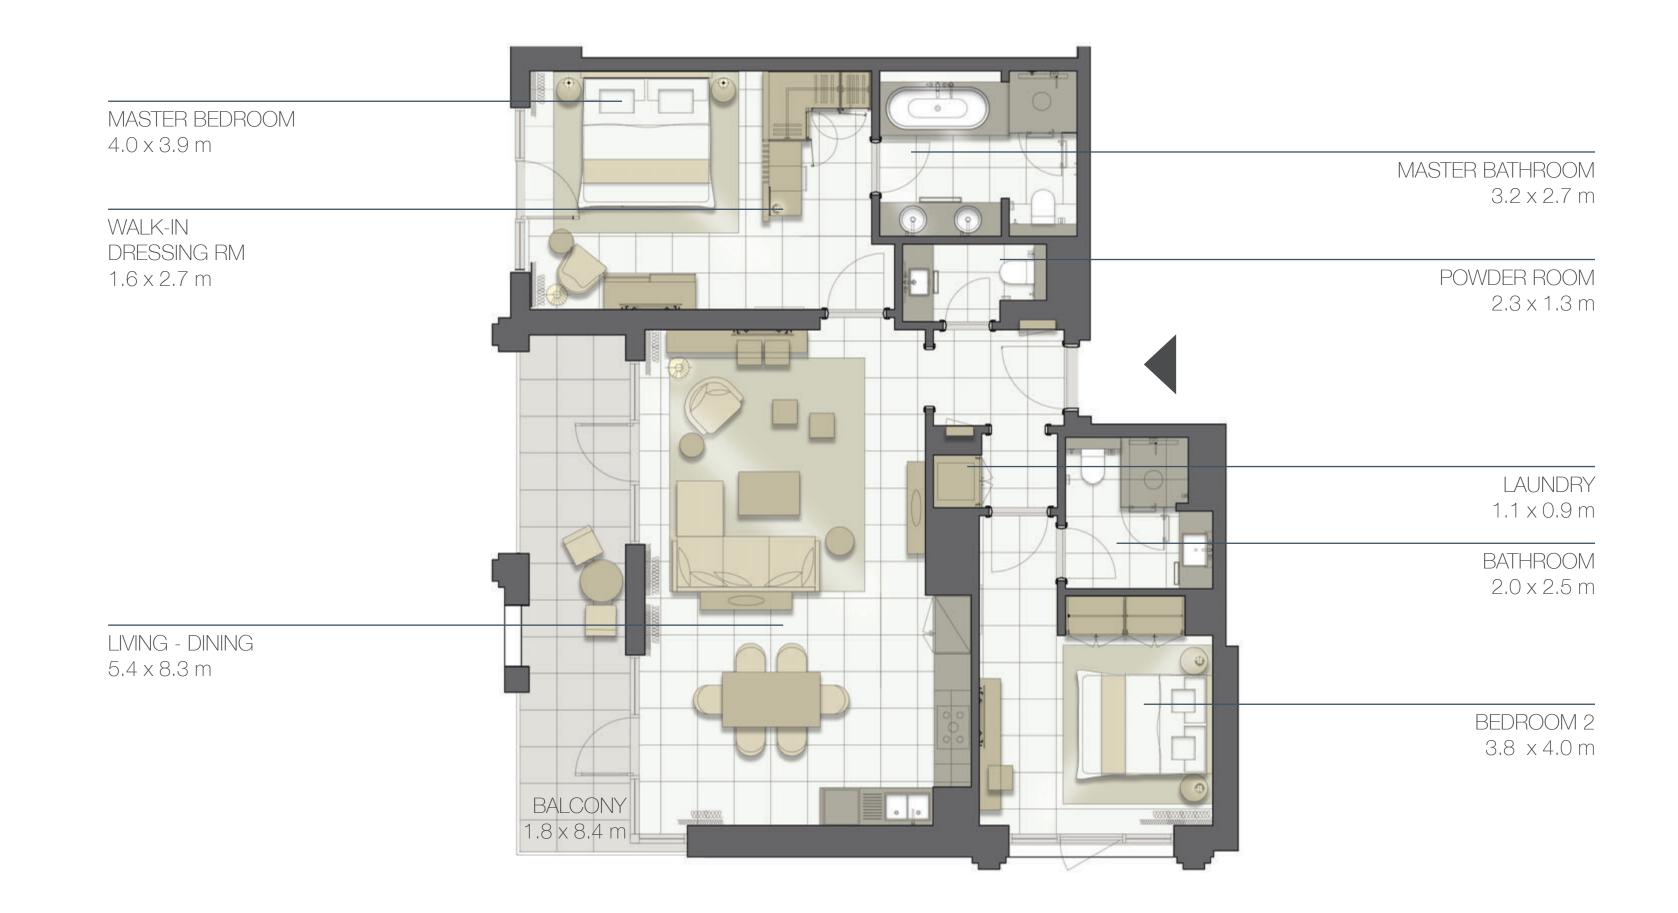

NORTH BUILDING

4-BEDROOM TYPE 4BA

UNIT NO. 605

SUITE AREA 255 m²

BALCONY AREA 37 m²

TOTAL AREA 292 m²

TERRACE AREA 26 m²

INCREASED CEILING HEIGHT UP TO 4.5M FOR LIVING AREAS