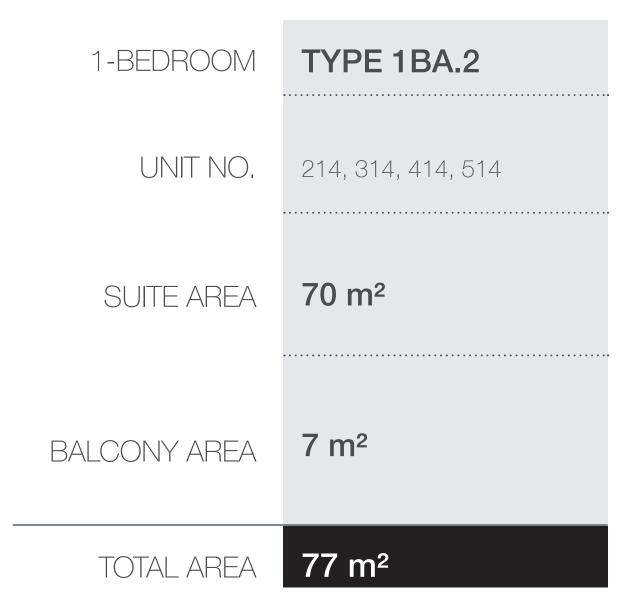

Disclaimer:

EAGLE
HILLS
MUSCAT

THE RESIDENCES
MANDARIN ORIENTAL
MUSCAT

1-BEDROOM TYPE 1BA.2

UNIT NO. 113

SUITE AREA 70 m²

BALCONY AREA 12 m²

TOTAL AREA 82 m²