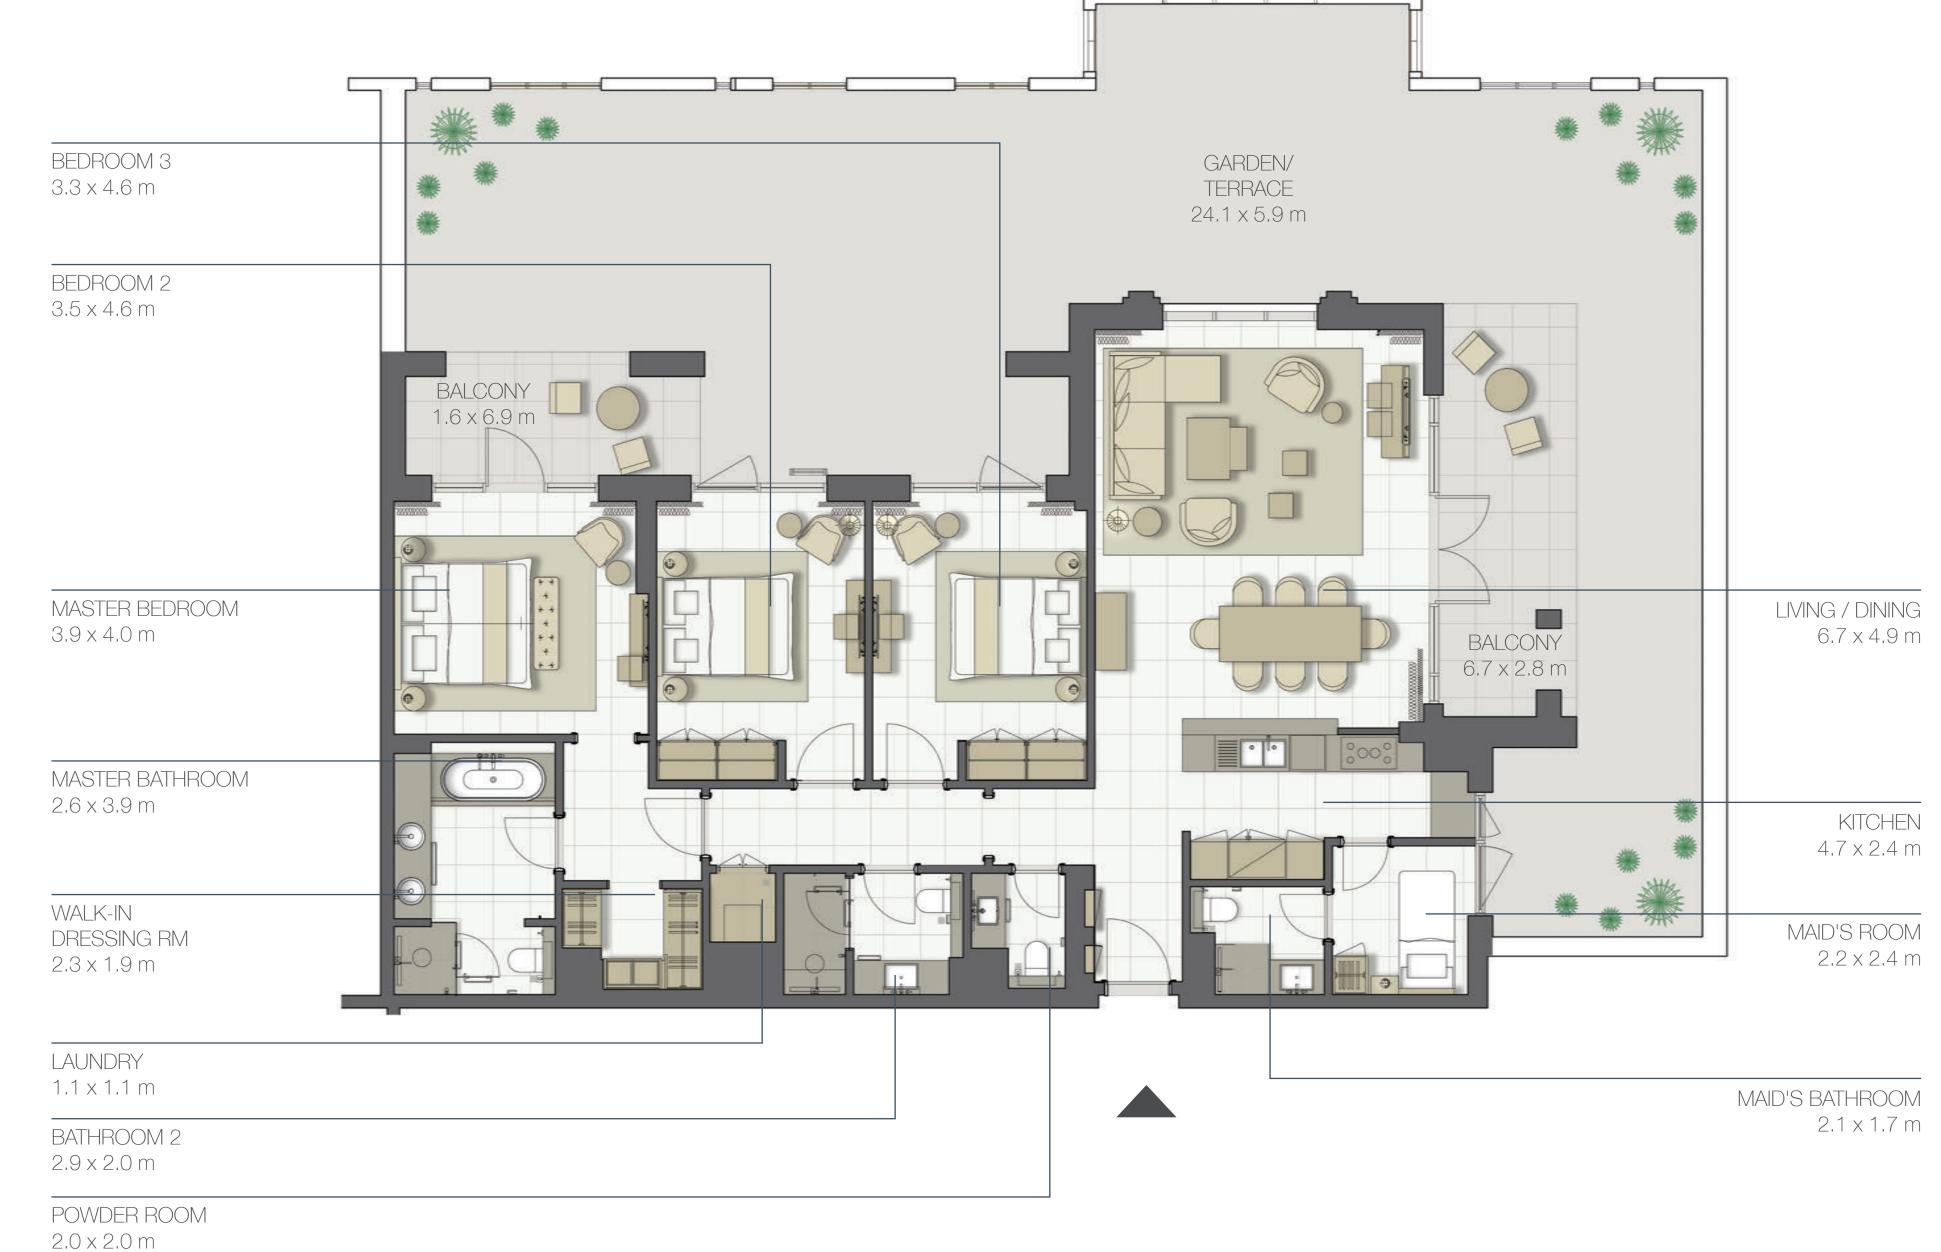

NORTH BUILDING

4-BEDROOM TYPE 4BA

UNIT NO. 605

SUITE AREA 255 m²

BALCONY AREA 37 m²

TOTAL AREA 292 m²

TERRACE AREA 26 m²

INCREASED CEILING HEIGHT UP TO 4.5M FOR LIVING AREAS