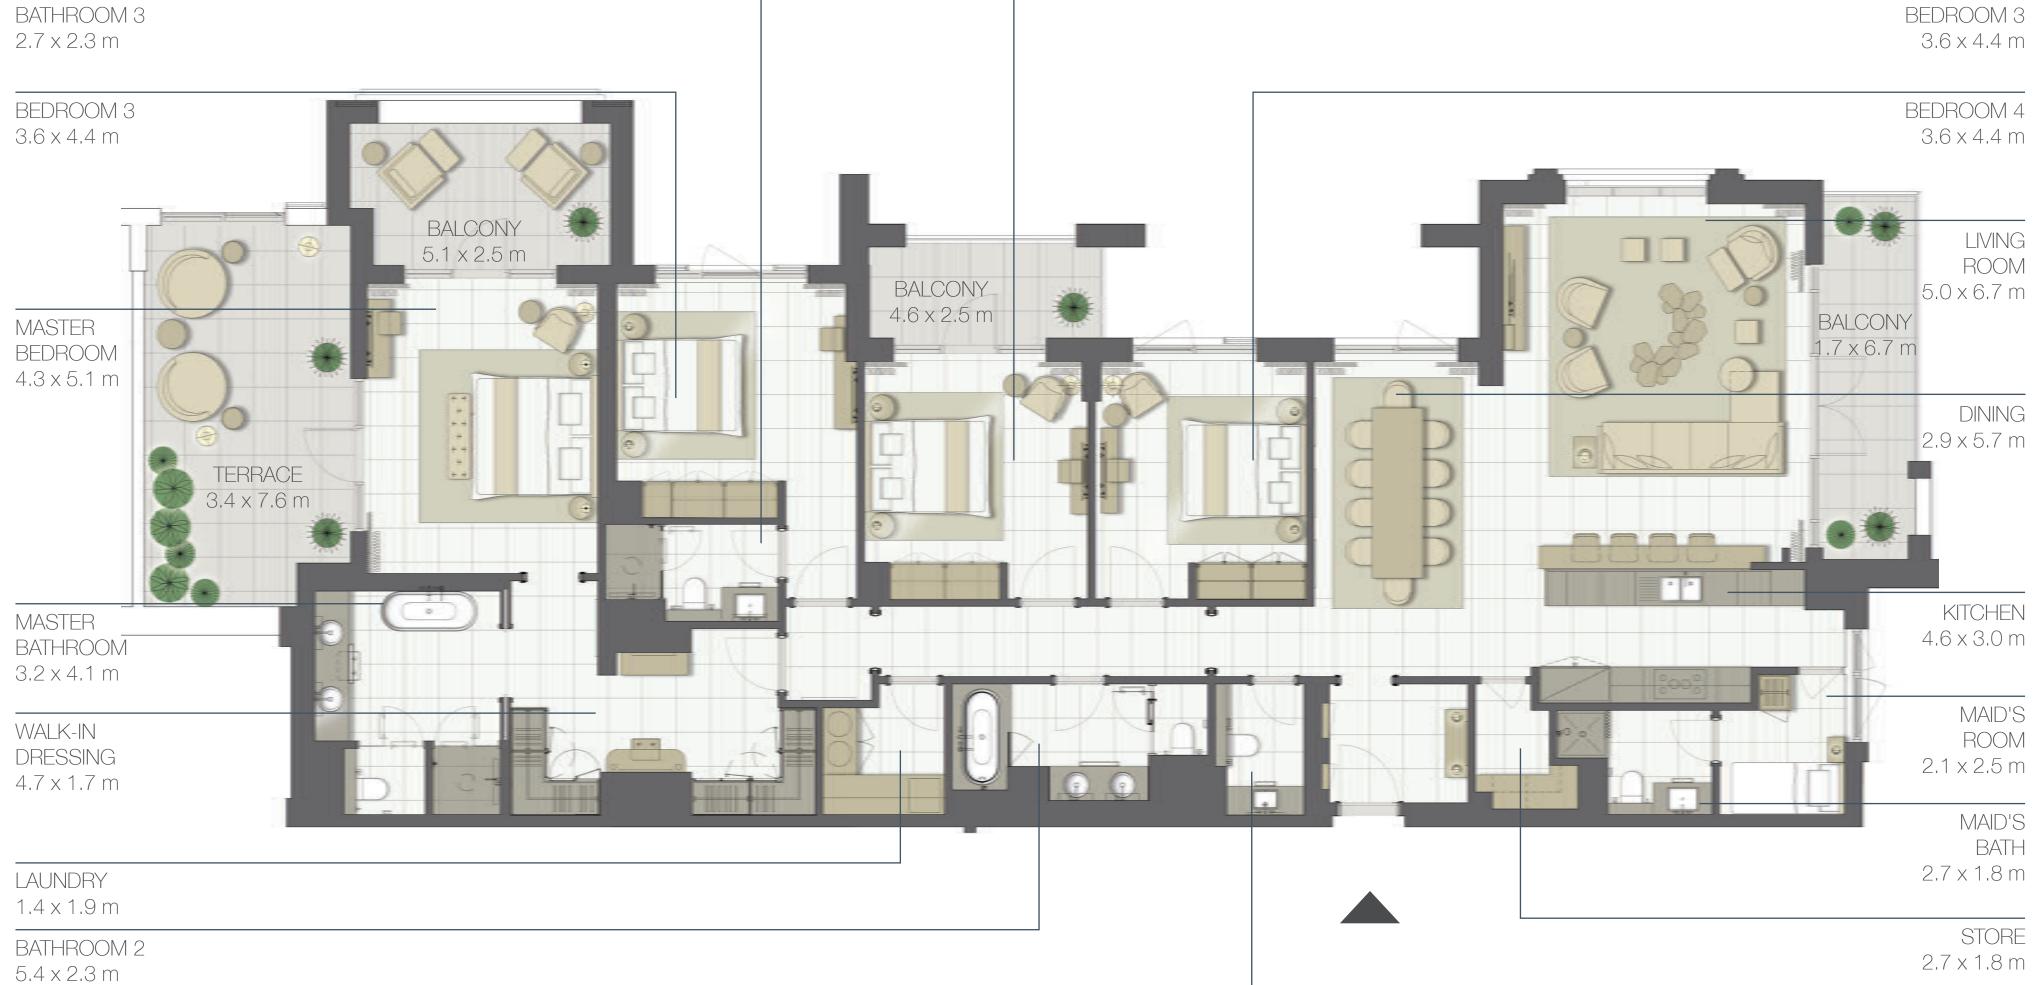

NORTH BUILDING

4-BEDROOM TYPE 4BA

UNIT NO. 605

SUITE AREA 255 m²

BALCONY AREA 37 m²

TOTAL AREA 292 m²

TERRACE AREA 26 m²

INCREASED CEILING HEIGHT UP TO 4.5M FOR LIVING AREAS

LEVEL 01

4-BEDROOM TYPE 4BB

UNIT NO. 604

SUITE AREA 257 m²

BALCONY AREA 40 m²

TOTAL AREA 297 m²

TERRACE AREA 26 m²

INCREASED CEILING HEIGHT UP TO 4.5M FOR LIVING AREAS