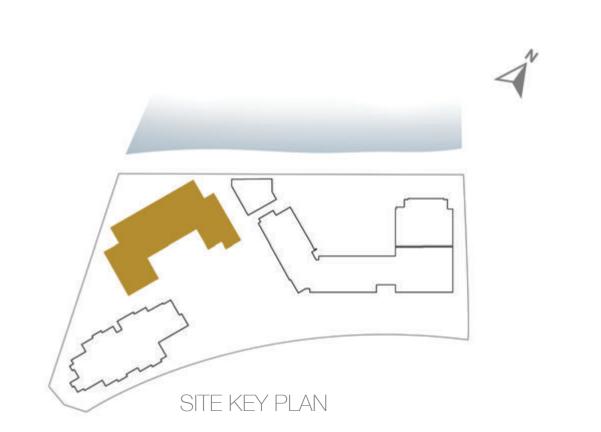

# Disclaimer:

3-BEDROOM TYPE 3BD

UNIT NO. 209, 309, 409, 509

SUITE AREA 175 m²

BALCONY AREA 20 m²

SITE KEY PLAN

Disclaimer:

3-BEDROOM TYPE 3BC