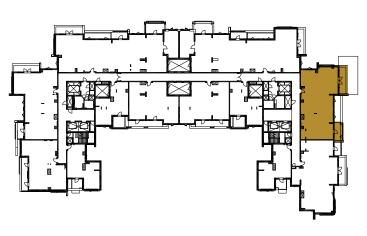

ng. Columns may vary in size depending on the floor level.

LEVEL 01



4-BEDROOM TYPE 4BB

UNIT NO. 604

SUITE AREA 257 m²

BALCONY AREA 40 m²

TOTAL AREA 297 m²

TERRACE AREA 26 m²

INCREASED CEILING HEIGHT UP TO 4.5M FOR LIVING AREAS











BATHROOM 3

POWDER RM

1.6 x 2.2 m

2.7 x 2.3 m

D5 LEVEL 06



#### Disclaimer:

BEDROOM 3



3-BEDROOM
TYPE 3BD

UNIT NO. 607

SUITE AREA 175 m²

BALCONY AREA 20 m²

TOTAL AREA 195 m²

INCREASED CEILING HEIGHT UP TO 4.5M FOR LIVING AREAS







# Disclaimer:



3-BEDROOM TYPE 3BD

UNIT NO. 209, 309, 409, 509

SUITE AREA 175 m²

BALCONY AREA 20 m²















SITE KEY PLAN

Disclaimer:



3-BEDROOM TYPE 3BC

UNIT NO, 606

SUITE AREA 163 m²

BALCONY AREA 24 m²

TOTAL AREA 187 m²

INCREASED CEILING HEIGHT UP TO 4.5M FOR LIVING AREAS













LEVEL 02-05

LEVEL 06





#### Disclaimer:



3-BEDROOM
TYPE 3BC

UNIT NO. 208, 308, 408, 508

SUITE AREA 163m²

BALCONY AREA 24 m²

TOTAL AREA 187 m²













GROUND FLOOR LEVEL 01

LEVEL 02-05

LEVEL 06





# Disclaimer:

















OF LF



# Disclaimer:



3-BEDROOM TYPE 3BB.2

UNIT NO. 107

SUITE AREA 163 m²

BALCONY AREA 23 m²

TOTAL AREA 186 m²

TERRACE AREA 219 m²













2.0 x 2.0 m

2-05 LEVEL 06





#### Disclaimer:



3-BEDROOM TYPE 3BB

UNIT NO. G.02

SUITE AREA 164 m²

BALCONY AREA 24 m²

TOTAL AREA 188 m²

TERRACE AREA 94 m²













GROUND FLOOR

LEVEL 02-05

LEVEL 06



#### Disclaimer:



3-BEDROOM TYPE 3BA.2

UNIT NO. 603

SUITE AREA 165 m²

BALCONY AREA 19 m²

TOTAL AREA 184 m²

INCREASED CEILING HEIGHT UP TO 4.5M FOR LIVING AREAS













Dis