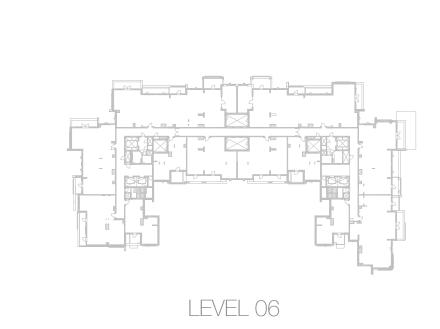

LEVEL 02-05

LEVEL 06

UNIT NO, 606

SUITE AREA 163 m²

BALCONY AREA 24 m²

TOTAL AREA 187 m²

INCREASED CEILING HEIGHT UP TO 4.5M FOR LIVING AREAS

LEVEL 02-05

LEVEL 06

LEVEL 06

EAGLE HILLS

LEVEL 02-05

LEVEL 06