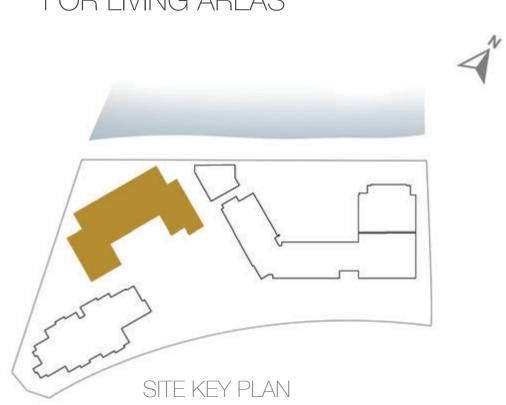

NORTH BUILDING

4-BEDROOM TYPE 4BA

UNIT NO. 605

SUITE AREA 255 m²

BALCONY AREA 37 m²

TOTAL AREA 292 m²

TERRACE AREA 26 m²

INCREASED CEILING HEIGHT UP TO 4.5M FOR LIVING AREAS