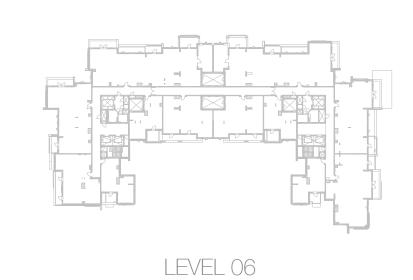

The developer reserves the right to make revisions. 5. Calculation of suite area is measured as the area bounded by the centre line of the demising or partition walls separating one unit from another unit, the exterior face of all exterior walls, and the exterior face of the enclosing guard and the external face of the unit adjoining the balcony. 7. The units are measured at typical floor in the building. Columns may vary in size depending on the floor level.





2-BEDROOM TYPE 2BC.2 UNIT NO. G.04 118 m<sup>2</sup> SUITE AREA 16 m<sup>2</sup> BALCONY AREA 134 m<sup>2</sup> TOTAL AREA

53 m<sup>2</sup> TERRACE AREA













LEVEL 06



# Disclaimer:



2-BEDROOM TYPE 2BC

UNIT NO. G.03

SUITE AREA 118 m²

BALCONY AREA 16 m²

TOTAL AREA 134 m²

TERRACE AREA 53 m<sup>2</sup>













Disclaimer:

EAGLE
HILLS
MUSCAT

THE RESIDENCES
MANDARIN ORIENTAL
MUSCAT



2-BEDROOM TYPE 2BB

UNIT NO. 602

SUITE AREA 121 m²

BALCONY AREA 15 m²

TOTAL AREA 136 m²

INCREASED CEILING HEIGHT UP TO 4.5M FOR LIVING AREAS













Disclaimer:

EAGLE
HILLS
MUSCAT

THE RESIDENCES
MANDARIN ORIENTAL
MUSCAT



| 2-BEDROOM    | TYPE 2BB                |
|--------------|-------------------------|
| UNIT NO.     | 101, 202, 302, 402, 502 |
| SUITE AREA   | 121 m <sup>2</sup>      |
| BALCONY AREA | 15 m <sup>2</sup>       |
| TOTAL AREA   | 136 m²                  |





EAGLE HILLS









LEVEL 02-05

LEVEL 06



# Disclaimer:



1-BEDROOM TYPE 1BB.2

UNIT NO. 109

SUITE AREA 75 m²

BALCONY AREA 7 m²

TOTAL AREA 82 m²

TERRACE AREA 32 m²













5 I FVI



#### Disclaimer:





# INCR