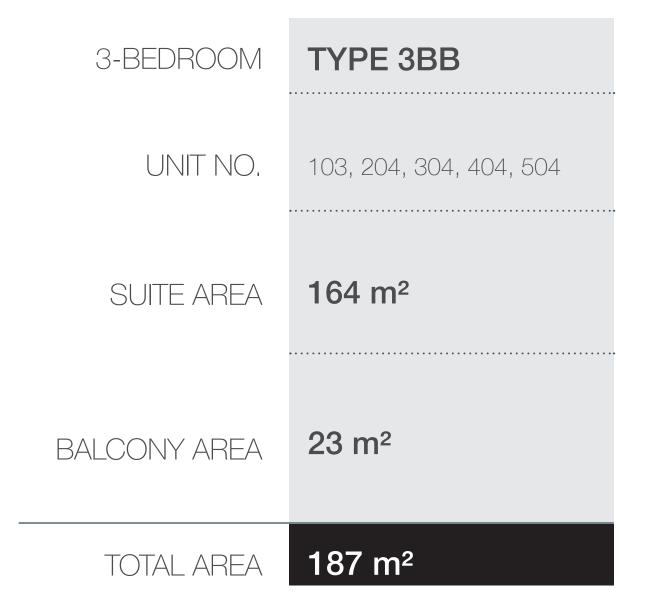

#### Disclaimer:

3-BEDROOM TYPE 3BB

UNIT NO. G.02

SUITE AREA 164 m²

BALCONY AREA 24 m²

TOTAL AREA 188 m²

TERRACE AREA 94 m²

GROUND FLOOR