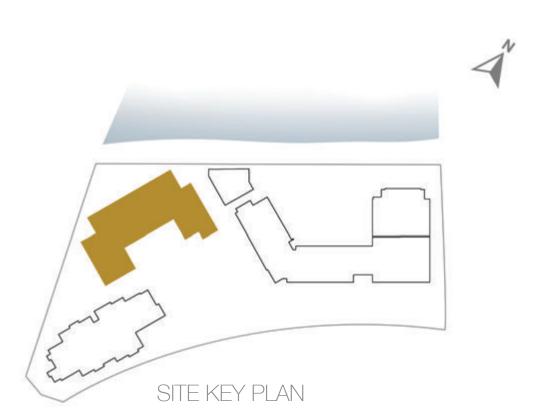

# Disclaimer:

3-BEDROOM TYPE 3BD

UNIT NO. 209, 309, 409, 509

SUITE AREA 175 m²

BALCONY AREA 20 m²

SITE KEY PLAN

Disclaimer:

3-BEDROOM TYPE 3BC