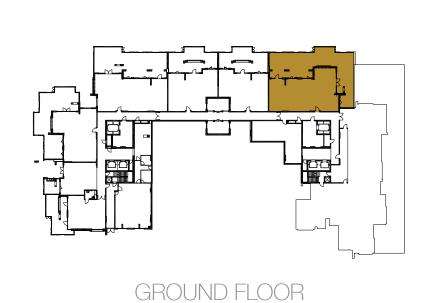

#### Disclaimer:

GROUND FLOOR

POWDER RM

1.6 x 2.2 m

1. All room dimensions are measured to structural elements and exclude all finishes and construction tolerances. 2. All dimensions have been provided by our consultant architects. 3. All materials, dimensions and drawings are approximate. Information is subject to change without notice. 4. Actual suite area may vary from the stated area. Drawings not to scale. The developer reserves the right to make revisions. 5. Calculation of suite area is measured as the area bounded by the centre line of the demising one unit from another unit, the exterior face of all exterior walls, and the exterior face of the corridor wall enclosing the adjoining unit. 6. Calculation of balcony area is measured as the area bounded by the centre line of the demising or partition walls separating one unit from another unit, the out most face of the enclosing guard and the external face of the unit adjoining the balcony. 7. The units are measured at typical floor in the building. Columns may vary in size depending on the floor level.