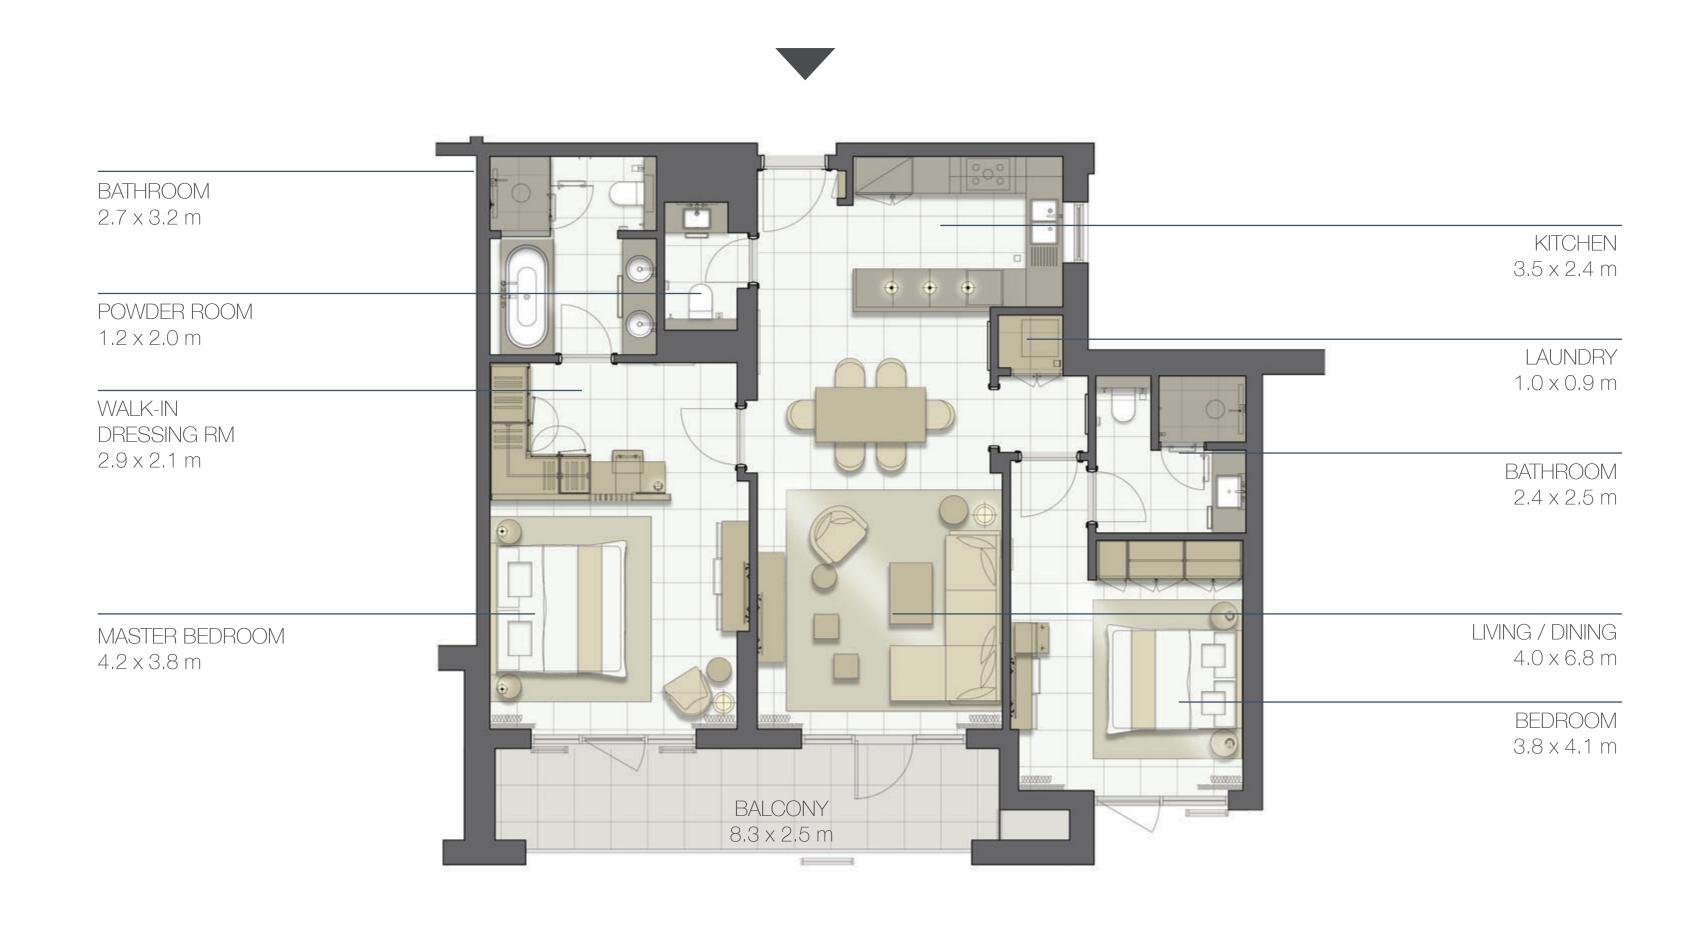

NORTH BUILDING

4-BEDROOM TYPE 4BA

UNIT NO. 605

SUITE AREA 255 m²

BALCONY AREA 37 m²

TOTAL AREA 292 m²

TERRACE AREA 26 m²

INCREASED CEILING HEIGHT UP TO 4.5M FOR LIVING AREAS