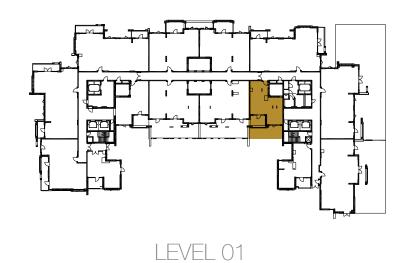

LEVEL 01

4-BEDROOM TYPE 4BB

UNIT NO. 604

SUITE AREA 257 m²

BALCONY AREA 40 m²

TOTAL AREA 297 m²

TERRACE AREA 26 m²

INCREASED CEILING HEIGHT UP TO 4.5M FOR LIVING AREAS

NORTH BUILDING

4-BEDROOM TYPE 4BA

UNIT NO. 605

SUITE AREA 255 m²

BALCONY AREA 37 m²

TOTAL AREA 292 m²

TERRACE AREA 26 m²

INCREASED CEILING HEIGHT UP TO 4.5M FOR LIVING AREAS