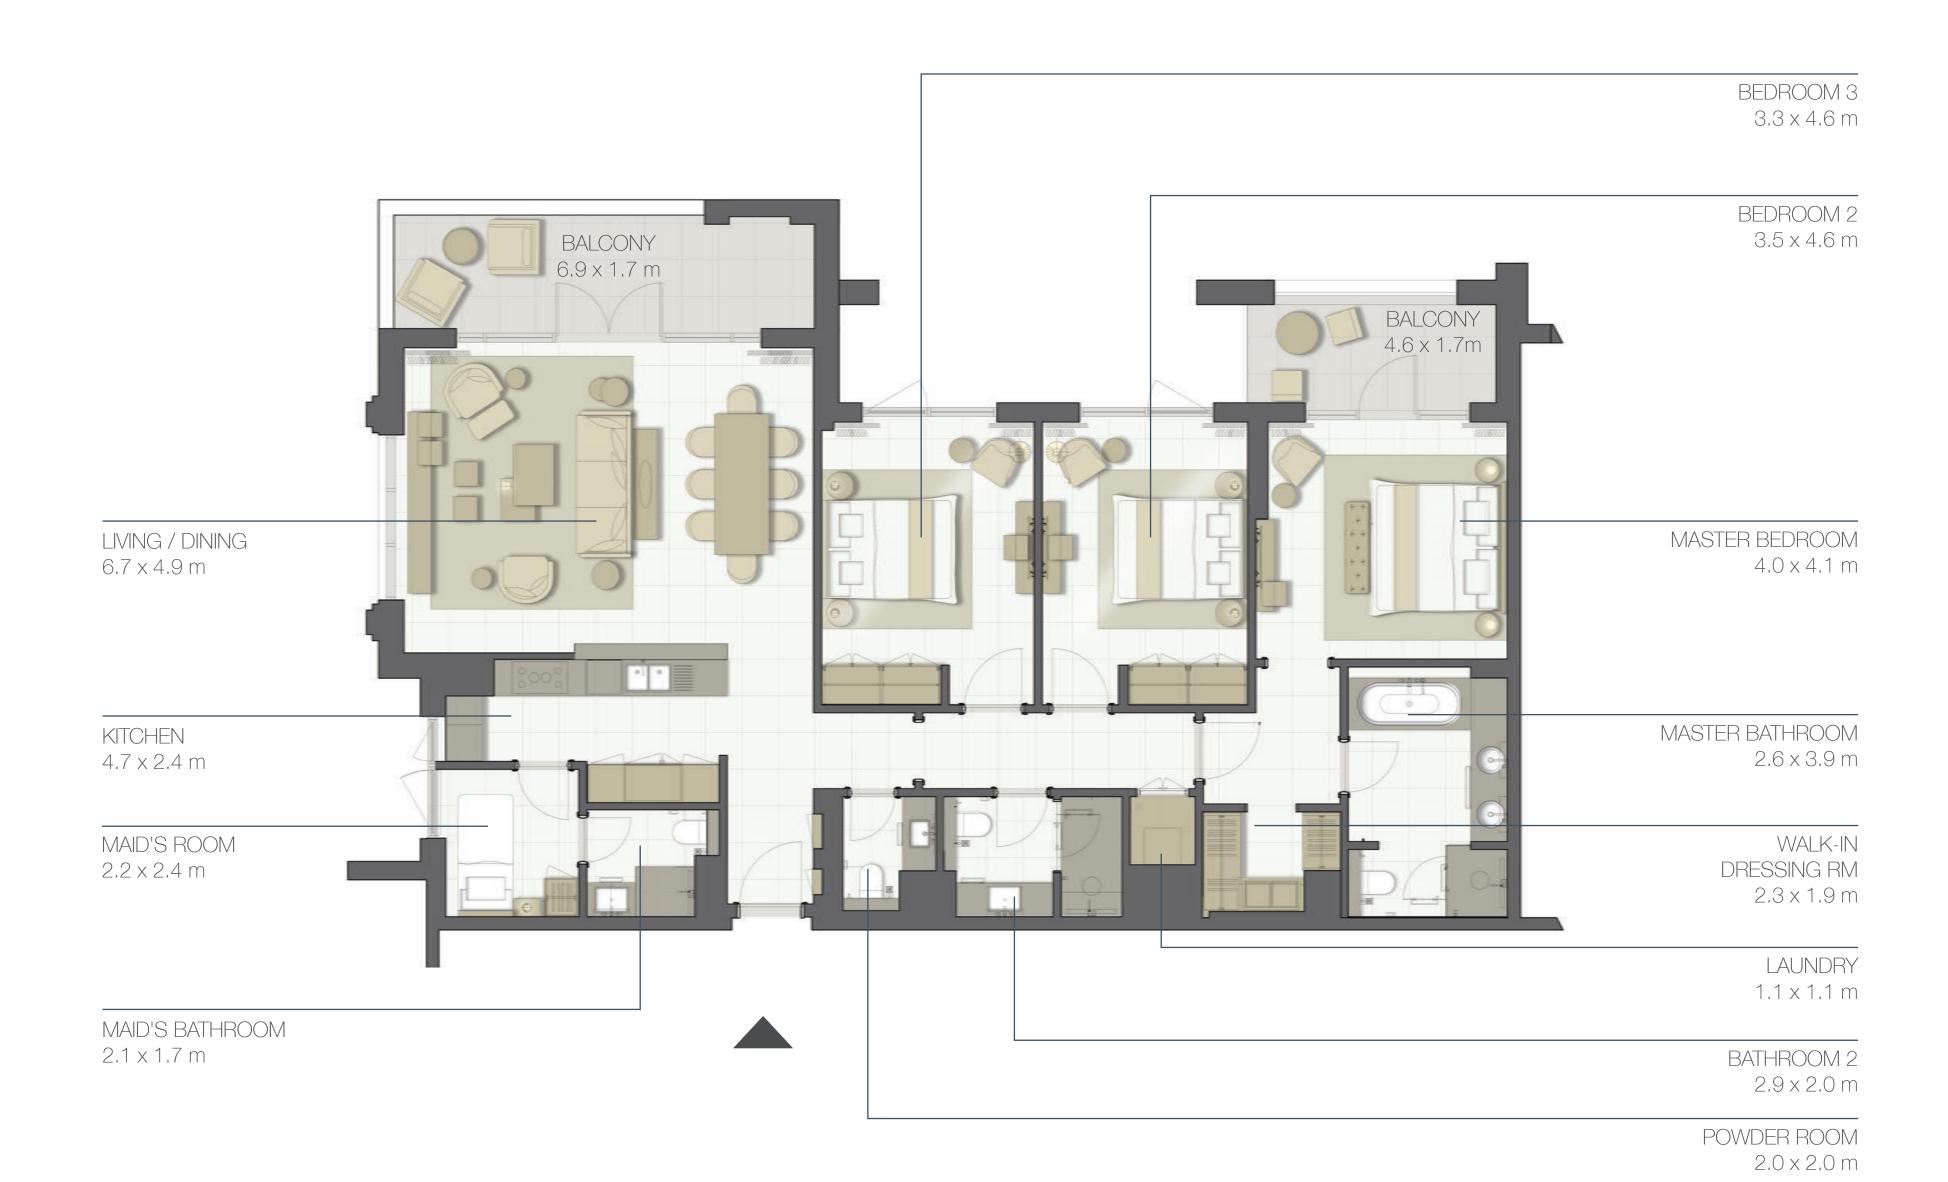

LEVEL 01

4-BEDROOM TYPE 4BB

UNIT NO. 604

SUITE AREA 257 m²

BALCONY AREA 40 m²

TOTAL AREA 297 m²

TERRACE AREA 26 m²

INCREASED CEILING HEIGHT UP TO 4.5M FOR LIVING AREAS