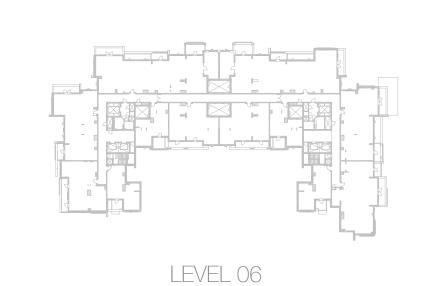

ctual suite area may vary from the stated area. Drawings not to scale. The developer reserves the right to make revisions. 5. Calculation of suite area is measured as the area bounded by the centre line of the demising one unit from another unit, the exterior face of all exterior walls, and the exterior face of the enclosing guard and the external face of the unit adjoining the balcony. 7. The units are measured at typical floor in the building. Columns may vary in size depending on the floor level.



3-BEDROOM

TYPE 3BA.2

UNIT NO. 102, 203, 303, 403, 503

SUITE AREA 165 m²

BALCONY AREA 19 m²

TOTAL AREA 184 m²













LEVEL 02-05

LEVEL 06

Disclaimer:





3-BEDROOM

TYPE 3BA

UNIT NO. G.05

SUITE AREA 166 m²

BALCONY AREA 19 m²

TOTAL AREA 185 m²

TERRACE AREA 142 m²















Disclaimer:



2-BEDROOM TYPE 2BE

UNIT NO. 108

SUITE AREA 131 m²

BALCONY AREA 20 m²

TOTAL AREA 151 m²

TERRACE AREA 95 m<sup>2</sup>













Disclaimer:





3-BEDROOM TYPE 2BD

UNIT NO. G.01

SUITE AREA 134 m²

BALCONY AREA 15 m²

TOTAL AREA 149 m²

TERRACE AREA 98 m²













Disclaimer:

EAGLE
HILLS
MUSCAT

THE RESIDENCES
MANDARIN ORIENTAL
MUSCAT



2-BEDROOM TYPE 2BC.4

UNIT NO. 611

SUITE AREA 118 m²

BALCONY AREA 14 m²

TOTAL AREA 132 m²

INCREASED CEILING HEIGHT UP TO 4.5M FOR LIVING AREAS











Disclaimer:

1. All room dimensions are measured to structural elements and exclude all finishes and construction tolerances. 2. All dimensions have been provided by our consultant architects. 3. All materials, dimensions and drawings are approximate. Information is sub