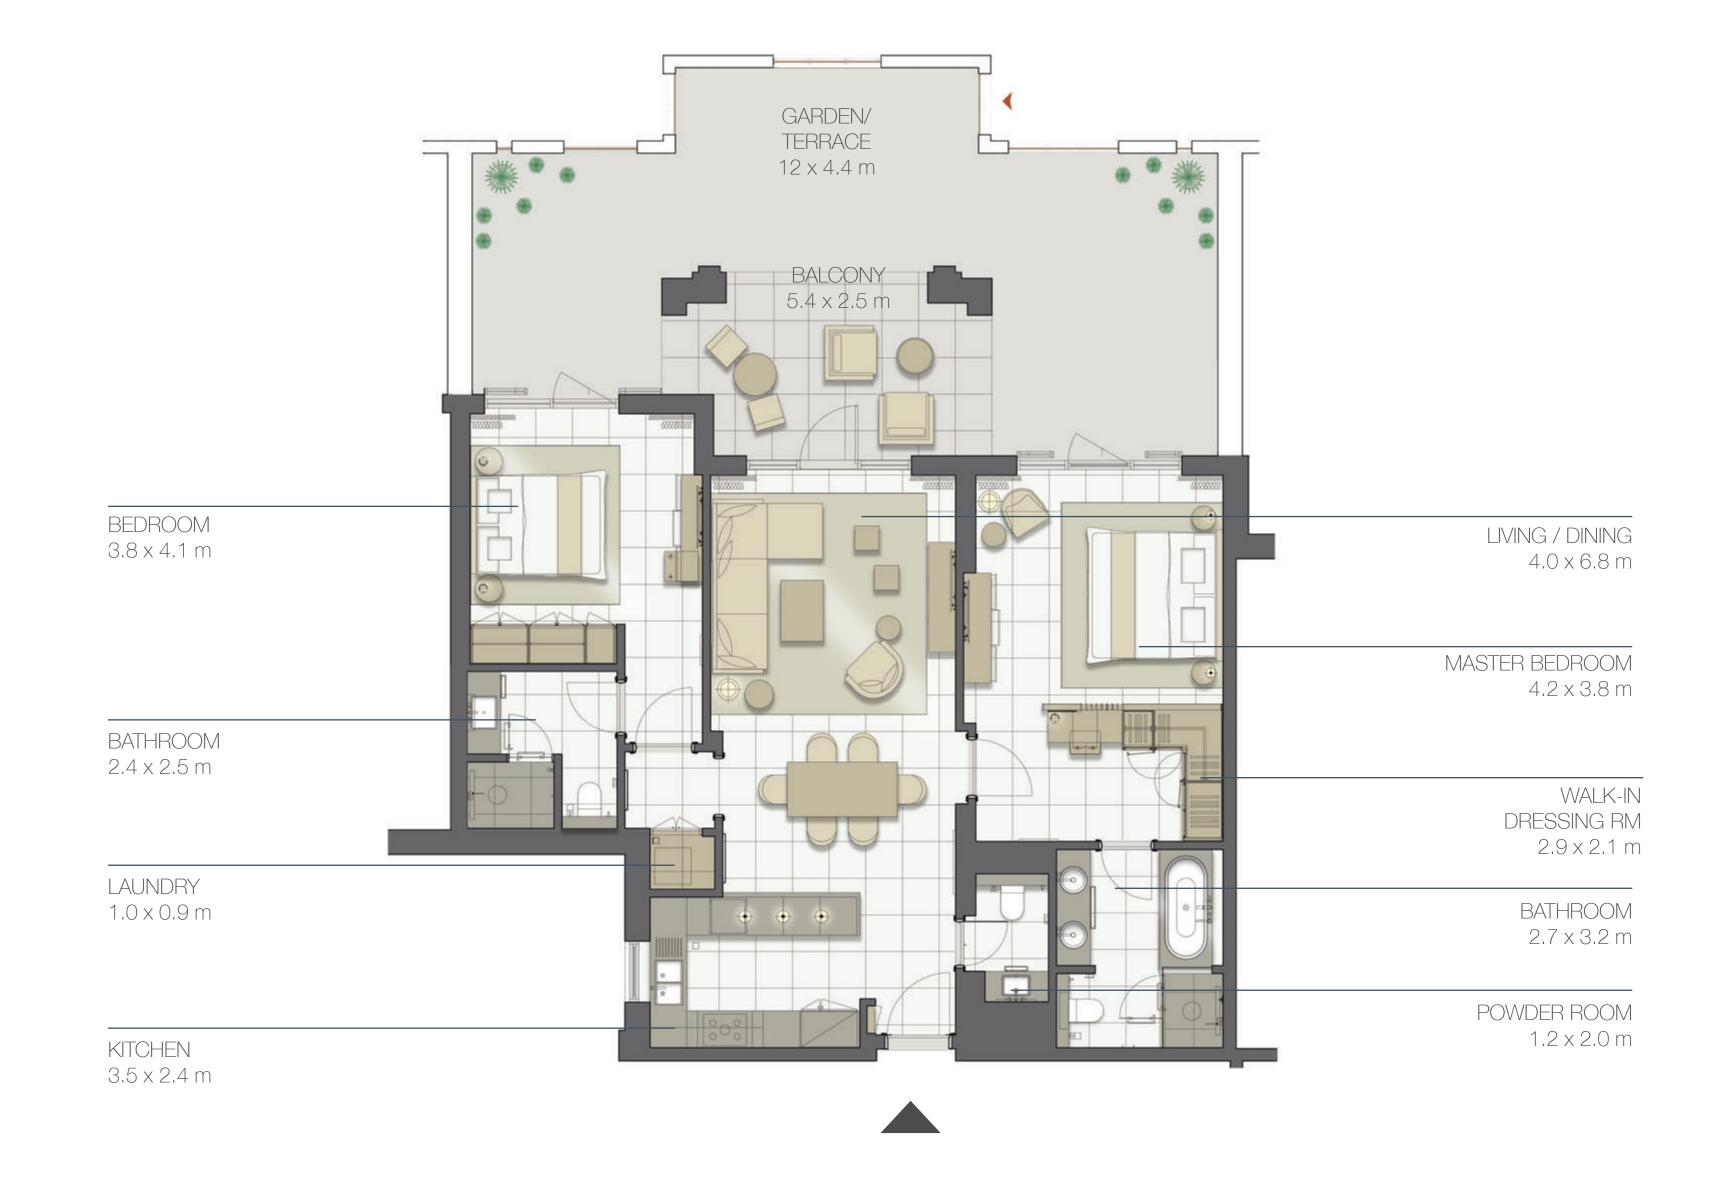

EAGLE
HILLS
MUSCAT

THE RESIDENCES
MANDARIN ORIENTAL
MUSCAT

2-BEDROOM TYPE 2BB

UNIT NO. 602

SUITE AREA 121 m²

BALCONY AREA 15 m²

TOTAL AREA 136 m²

INCREASED CEILING HEIGHT UP TO 4.5M FOR LIVING AREAS