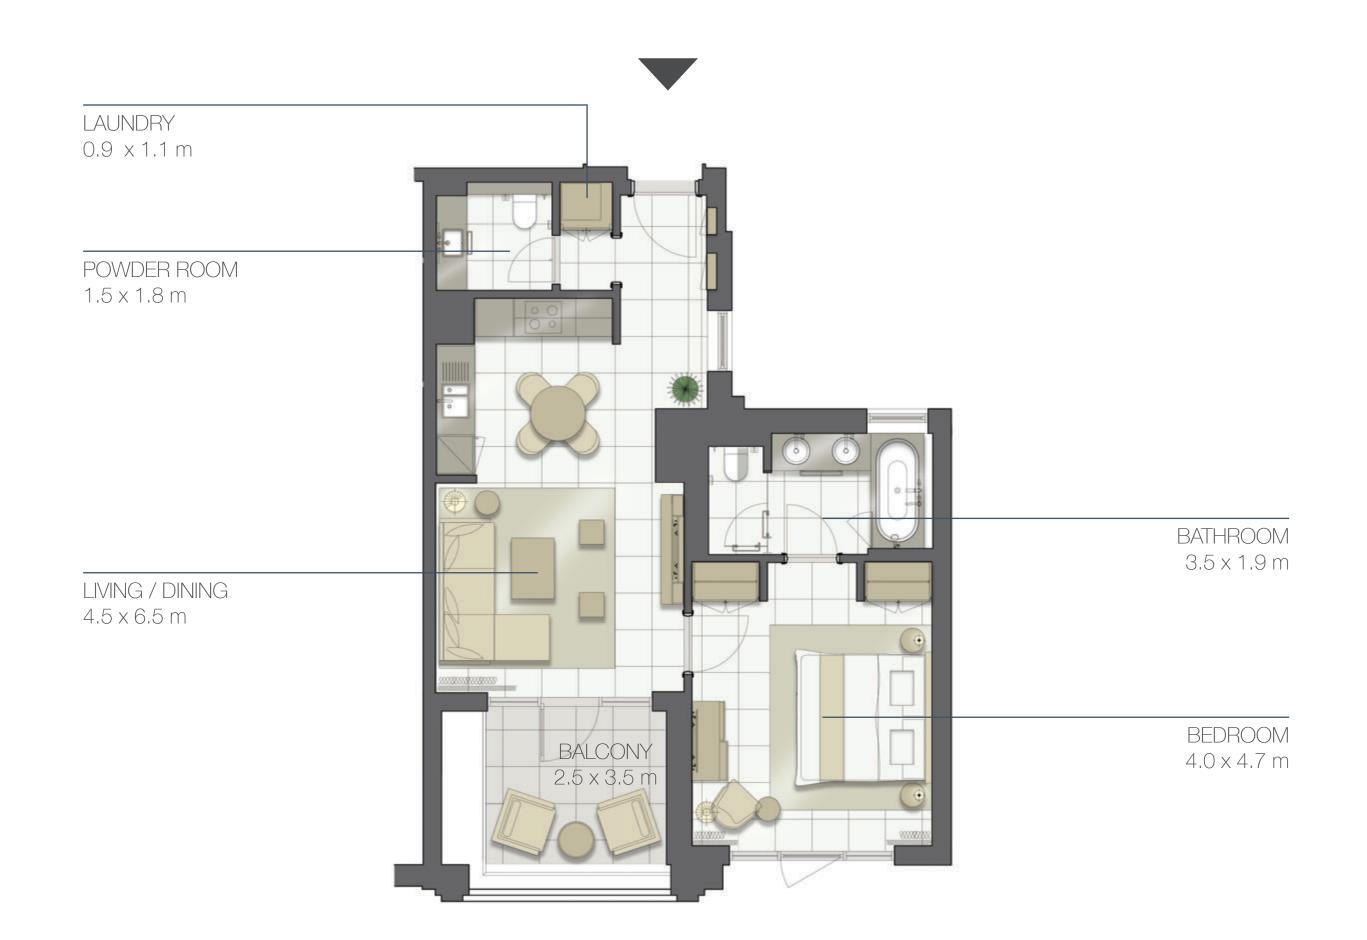

all exterior walls, and the exterior face of the enclosing guard and the external face of the unit adjoining the balcony. 7. The units are measured at typical floor in the building. Columns may vary in size depending on the floor level.







INCREASED CEILING HEIGHT UP TO 4.5M FOR LIVING AREAS

















1-BEDROOM TYPE 1BA

UNIT NO. 609

SUITE AREA 69 m²

BALCONY AREA 8 m²

TOTAL AREA 77 m²

INCREASED CEILING HEIGHT UP TO 4.5M FOR LIVING AREAS













Disclaimer:











THE RESIDENCES

MANDARIN ORIENTAL

MUSCAT

EAGLE HILLS









Disclaimer:



| 1-BEDROOM    | TYPE 1BA           |
|--------------|--------------------|
| UNIT NO.     | 211, 311, 411, 511 |
| SUITE AREA   | 69 m²              |
| BALCONY AREA | 7 m <sup>2</sup>   |
| TOTAL AREA   | 76 m²              |













Disclaimer:

EAGLE
HILLS
MUSCAT

THE RESIDENCES
MANDARIN ORIENTAL
MUSCAT



1-BEDROOM TYPE 1BA.2

UNIT NO. 113

SUITE AREA 70 m²

BALCONY AREA 12 m²

TOTAL AREA 82 m²

TERRACE AREA 22.5 m<sup>2</sup>













LAUNDRY







1-BEDROOM TYPE 1BA

UNIT NO. 110

SUITE AREA 69 m²

BALCONY AREA 12 m²

TOTAL AREA 81 m²

TERRACE AREA 32 m²













LEVEL 02-05

LEVEL 06