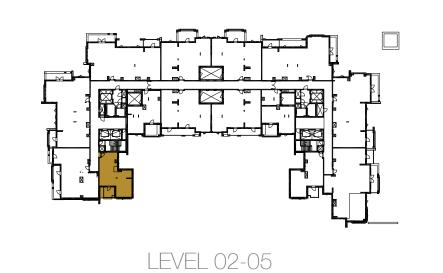

LEVEL 02-05

LEVEL 06

UNIT NO, 606

SUITE AREA 163 m²

BALCONY AREA 24 m²

TOTAL AREA 187 m²

INCREASED CEILING HEIGHT UP TO 4.5M FOR LIVING AREAS

LEVEL 02-05

LEVEL 06

#### Disclaimer:

3-BEDROOM
TYPE 3BC

UNIT NO. 208, 308, 408, 508

SUITE AREA 163m²

BALCONY AREA 24 m²

TOTAL AREA 187 m²

GROUND FLOOR LEVEL 01

LEVEL 02-05

EAGLE HILLS

LEVEL 02-05

LEVEL 06

3-BEDROOM

TYPE 3BA.2

UNIT NO. 102, 203, 303, 403, 503

SUITE AREA 165 m²

BALCONY AREA 19 m²

TOTAL AREA 184 m²

LEVEL 02-05

LEVEL 06