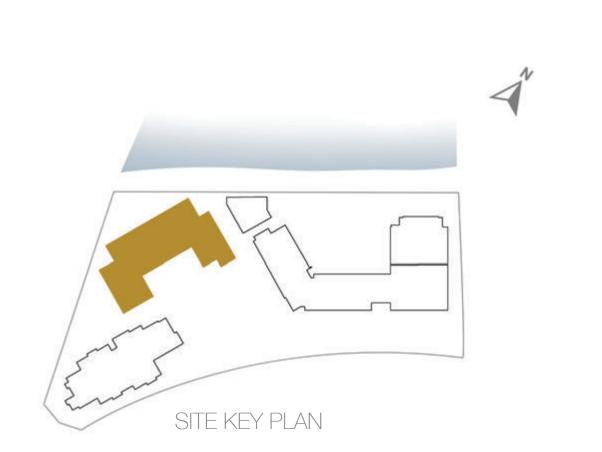

# Disclaimer:

3-BEDROOM TYPE 3BD

UNIT NO. 209, 309, 409, 509

SUITE AREA 175 m²

BALCONY AREA 20 m²

SITE KEY PLAN

Disclaimer:

3-BEDROOM TYPE 3BC