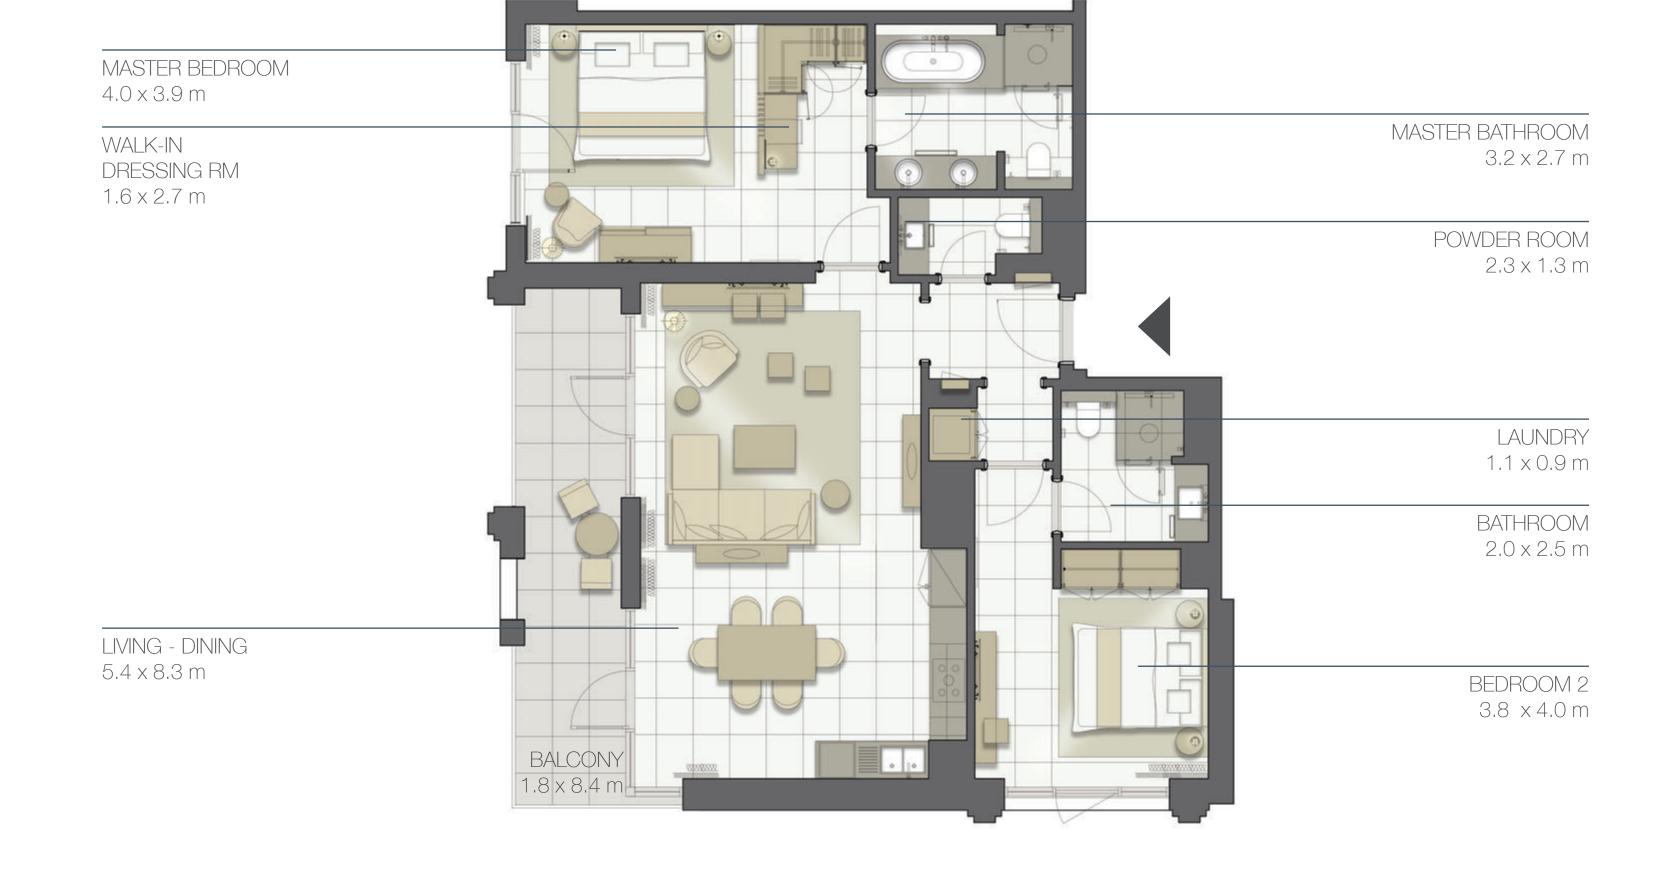

f all exterior walls, and the exterior face of the enclosing guard and the external face of the unit adjoining the balcony. 7. The units are measured at typical floor in the building. Columns may vary in size depending on the floor level.





2-BEDROOM TYPE 2BC.2 UNIT NO. G.04 118 m<sup>2</sup> SUITE AREA 16 m<sup>2</sup> BALCONY AREA 134 m<sup>2</sup> TOTAL AREA

53 m<sup>2</sup> TERRACE AREA













LEVEL 06



# Disclaimer:



2-BEDROOM TYPE 2BC

UNIT NO. G.03

SUITE AREA 118 m²

BALCONY AREA 16 m²

TOTAL AREA 134 m²

TERRACE AREA 53 m<sup>2</sup>













Disclaimer:

EAGLE
HILLS
MUSCAT

THE RESIDENCES
MANDARIN ORIENTAL
MUSCAT



2-BEDROOM TYPE 2BB

UNIT NO. 602

SUITE AREA 121 m²

BALCONY AREA 15 m²

TOTAL AREA 136 m²

INCREASED CEILING HEIGHT UP TO 4.5M FOR LIVING AREAS













Disclaimer:

EAGLE
HILLS
MUSCAT

THE RESIDENCES
MANDARIN ORIENTAL
MUSCAT



| 2-BEDROOM    | TYPE 2BB                |
|--------------|-------------------------|
| UNIT NO.     | 101, 202, 302, 402, 502 |
| SUITE AREA   | 121 m <sup>2</sup>      |
| BALCONY AREA | 15 m <sup>2</sup>       |
| TOTAL AREA   | 136 m²                  |





EAGLE HILLS









LEVEL 02-05

LEVEL 06



# Disclaimer:



1-BEDROOM TYPE 1BB.2

UNIT NO. 109

SUITE AREA 75 m²

BALCONY AREA 7 m²

TOTAL AREA 82 m²

TERRACE AREA 32 m²













5 I FVI



#### Disclaimer:





# INCREASED CEILING HEIGHT UP TO 4.5M FOR LIVING AREAS











Disclaimer:

EAGLE
HILLS
MUSCAT

THE RESIDENCES
MANDARIN ORIENTAL
MUSCAT





INCREASED CEILING HEIGHT UP TO 4.5M FOR LIVING AREAS



EAGLE HILLS











LEVEL 02-