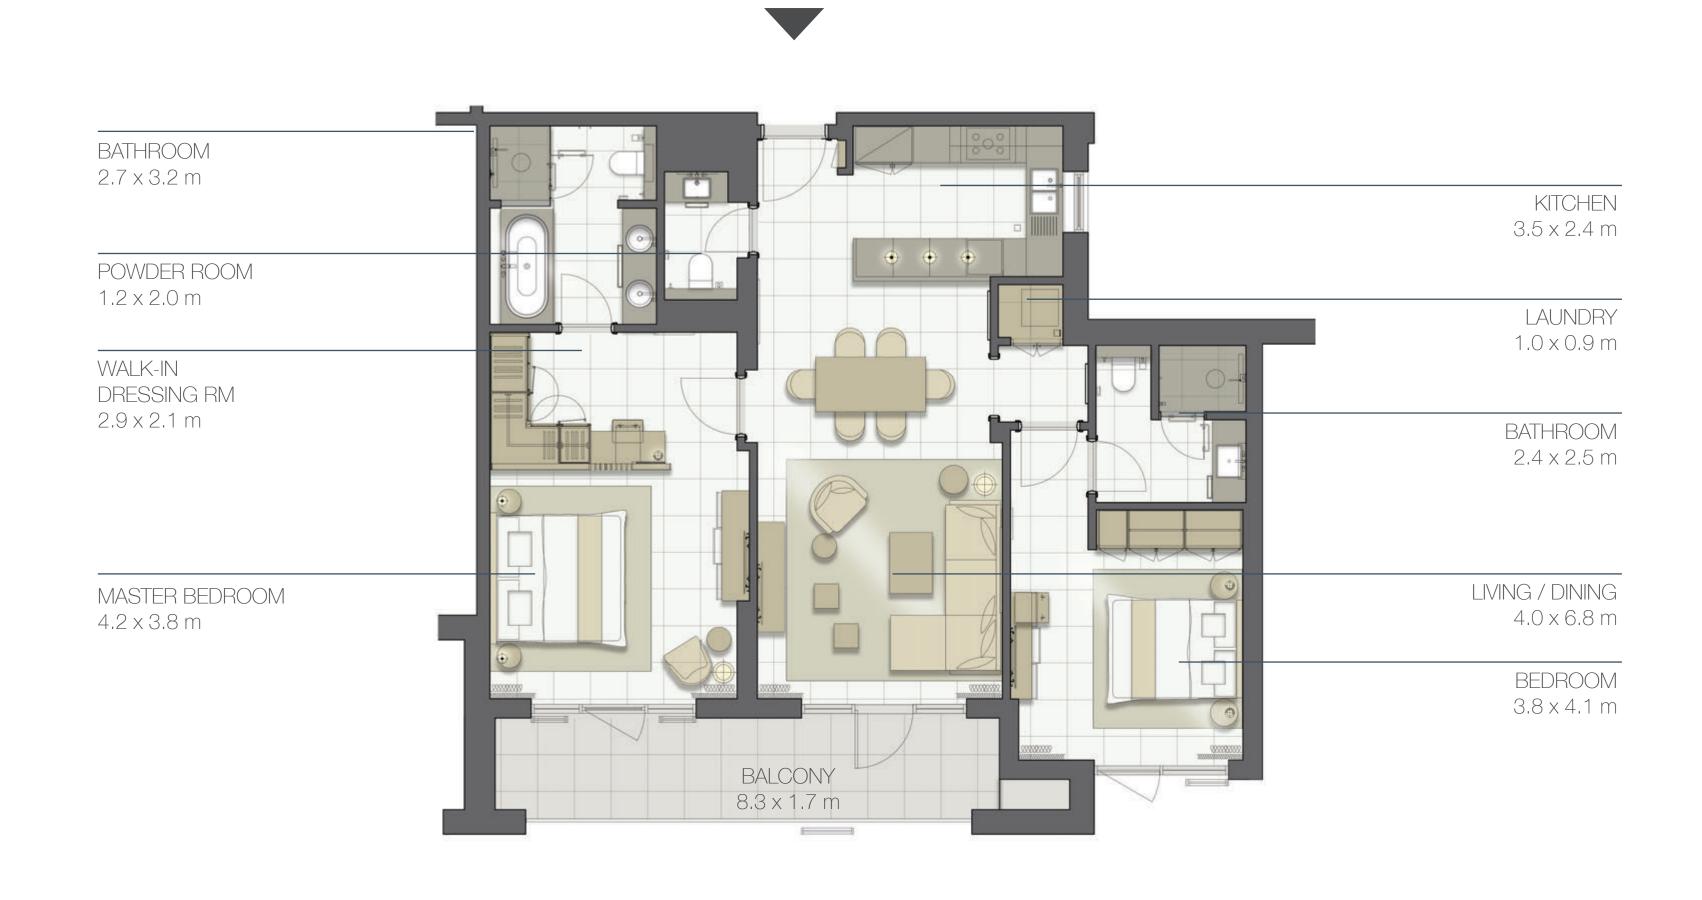

UNIT NO, 606

SUITE AREA 163 m²

BALCONY AREA 24 m²

TOTAL AREA 187 m²

INCREASED CEILING HEIGHT UP TO 4.5M FOR LIVING AREAS

LEVEL 02-05

LEVEL 06