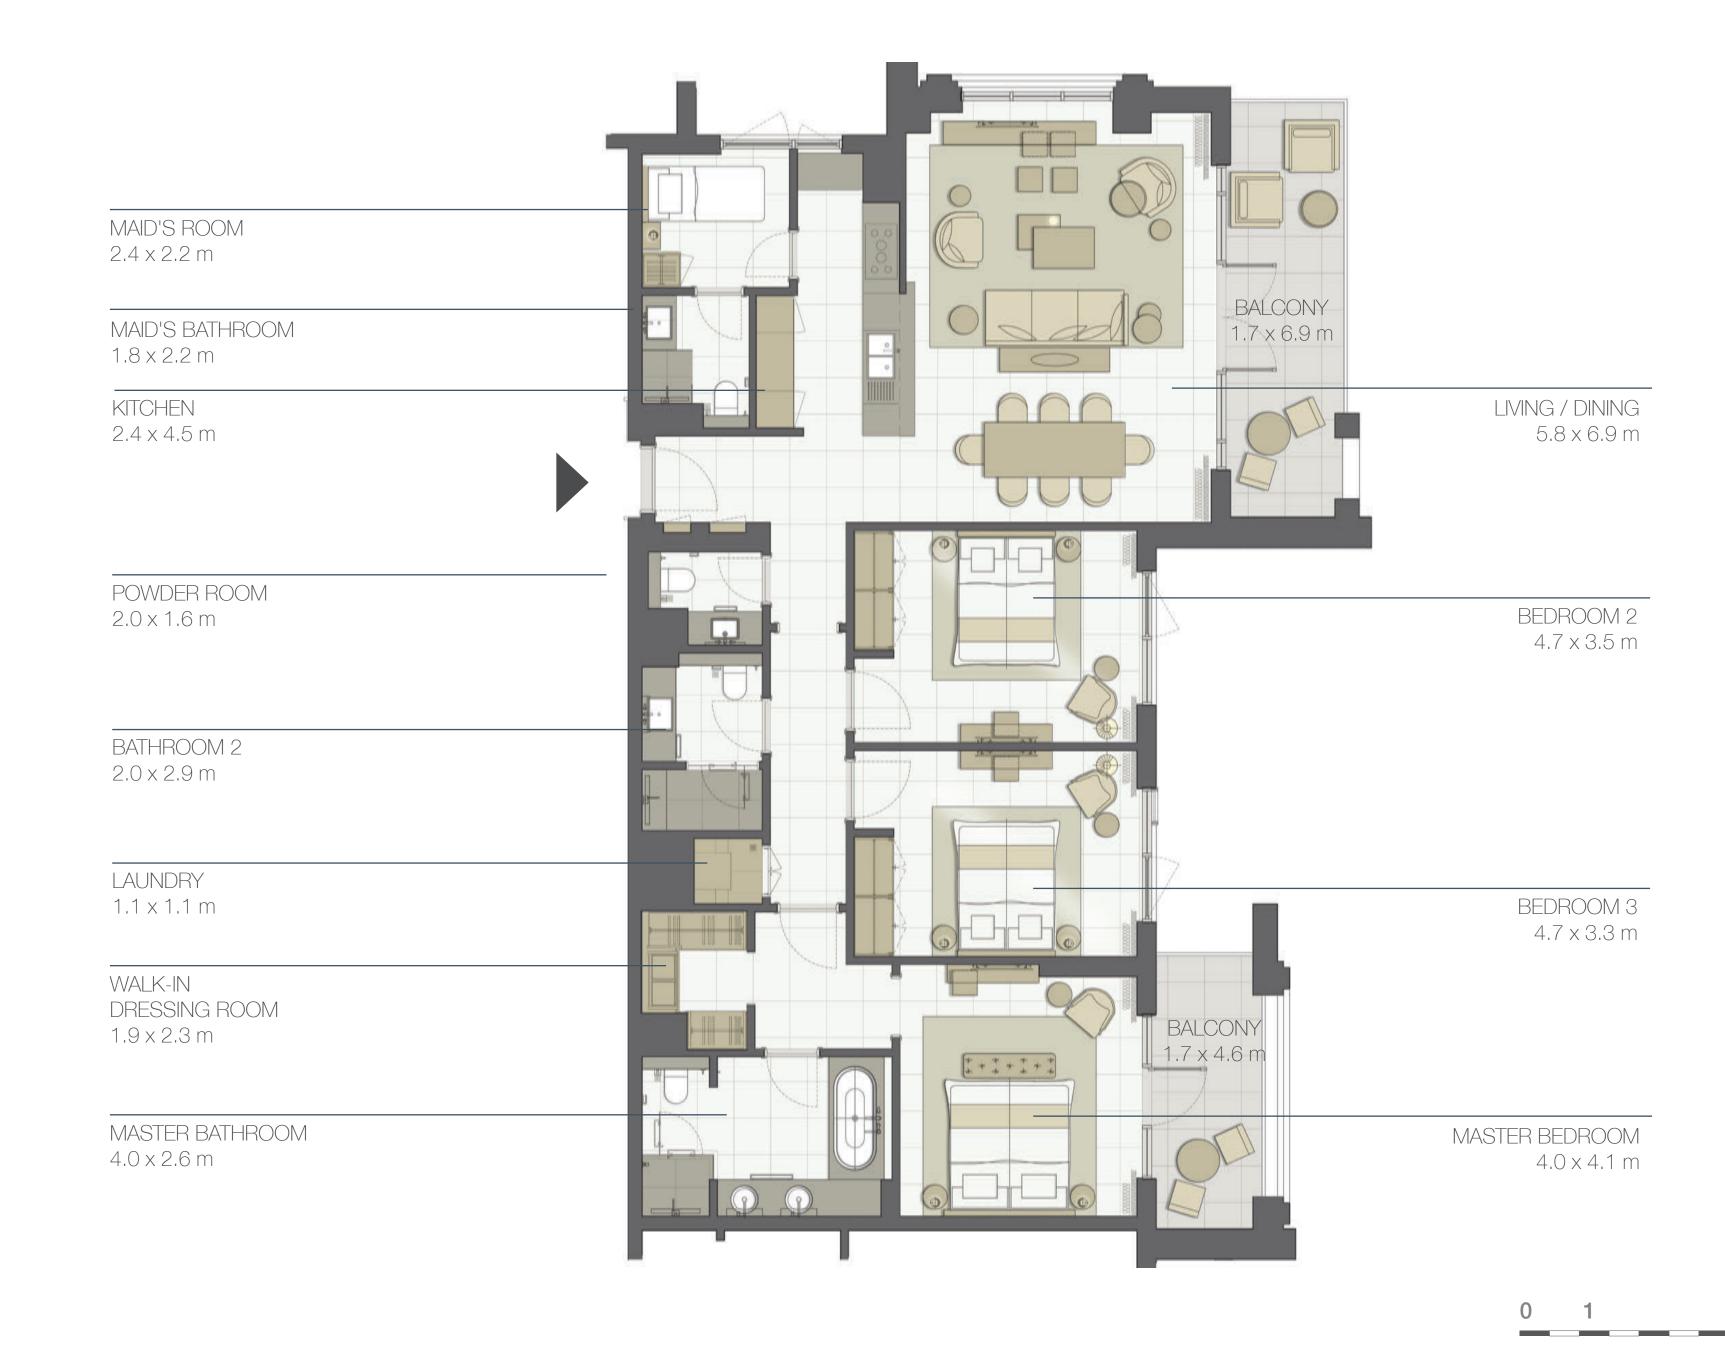

NORTH BUILDING

4-BEDROOM TYPE 4BA

UNIT NO. 605

SUITE AREA 255 m²

BALCONY AREA 37 m²

TOTAL AREA 292 m²

TERRACE AREA 26 m²

INCREASED CEILING HEIGHT UP TO 4.5M FOR LIVING AREAS