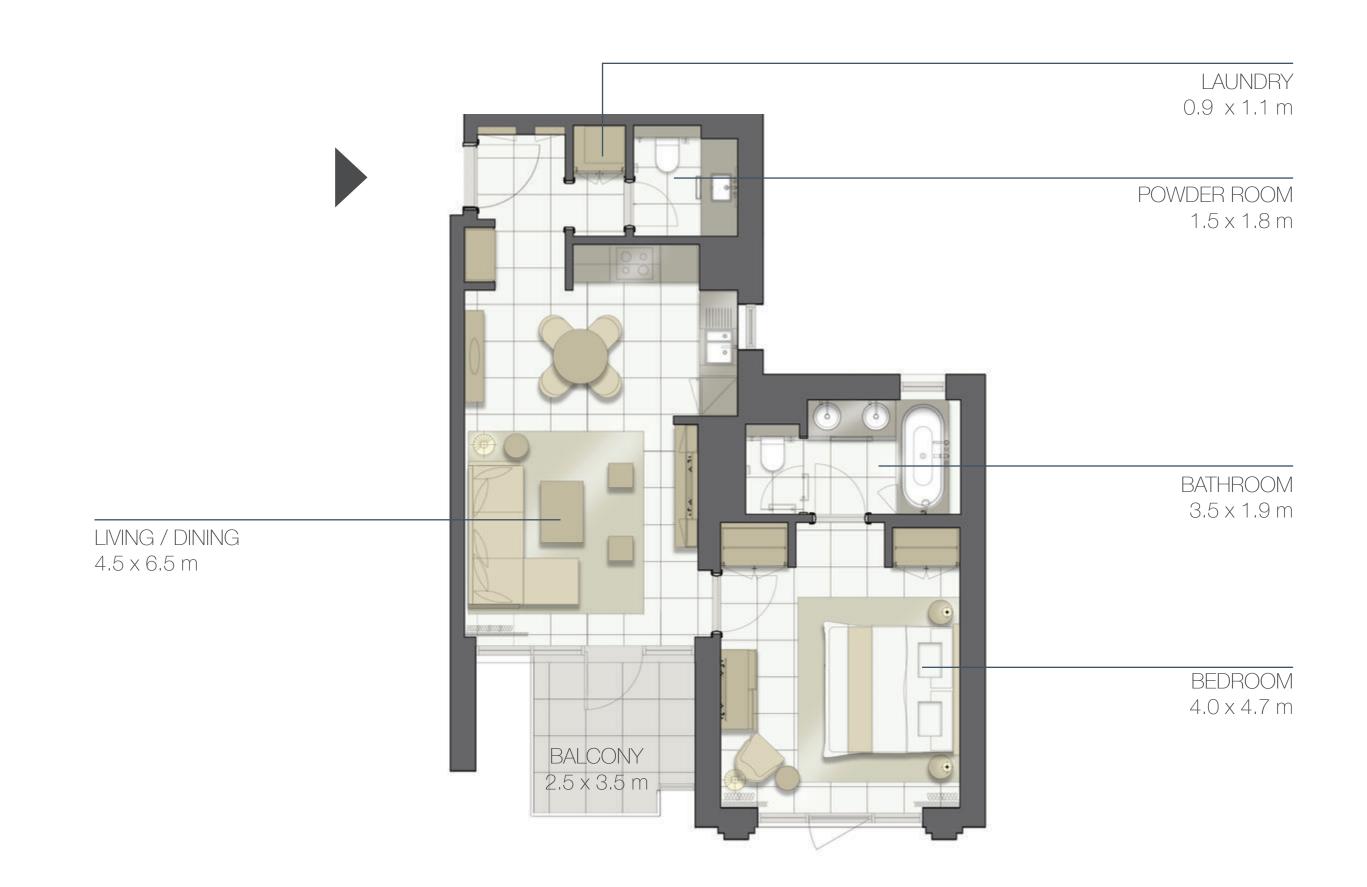

UNIT NO, 606

SUITE AREA 163 m²

BALCONY AREA 24 m²

TOTAL AREA 187 m²

INCREASED CEILING HEIGHT UP TO 4.5M FOR LIVING AREAS

LEVEL 02-05

LEVEL 06