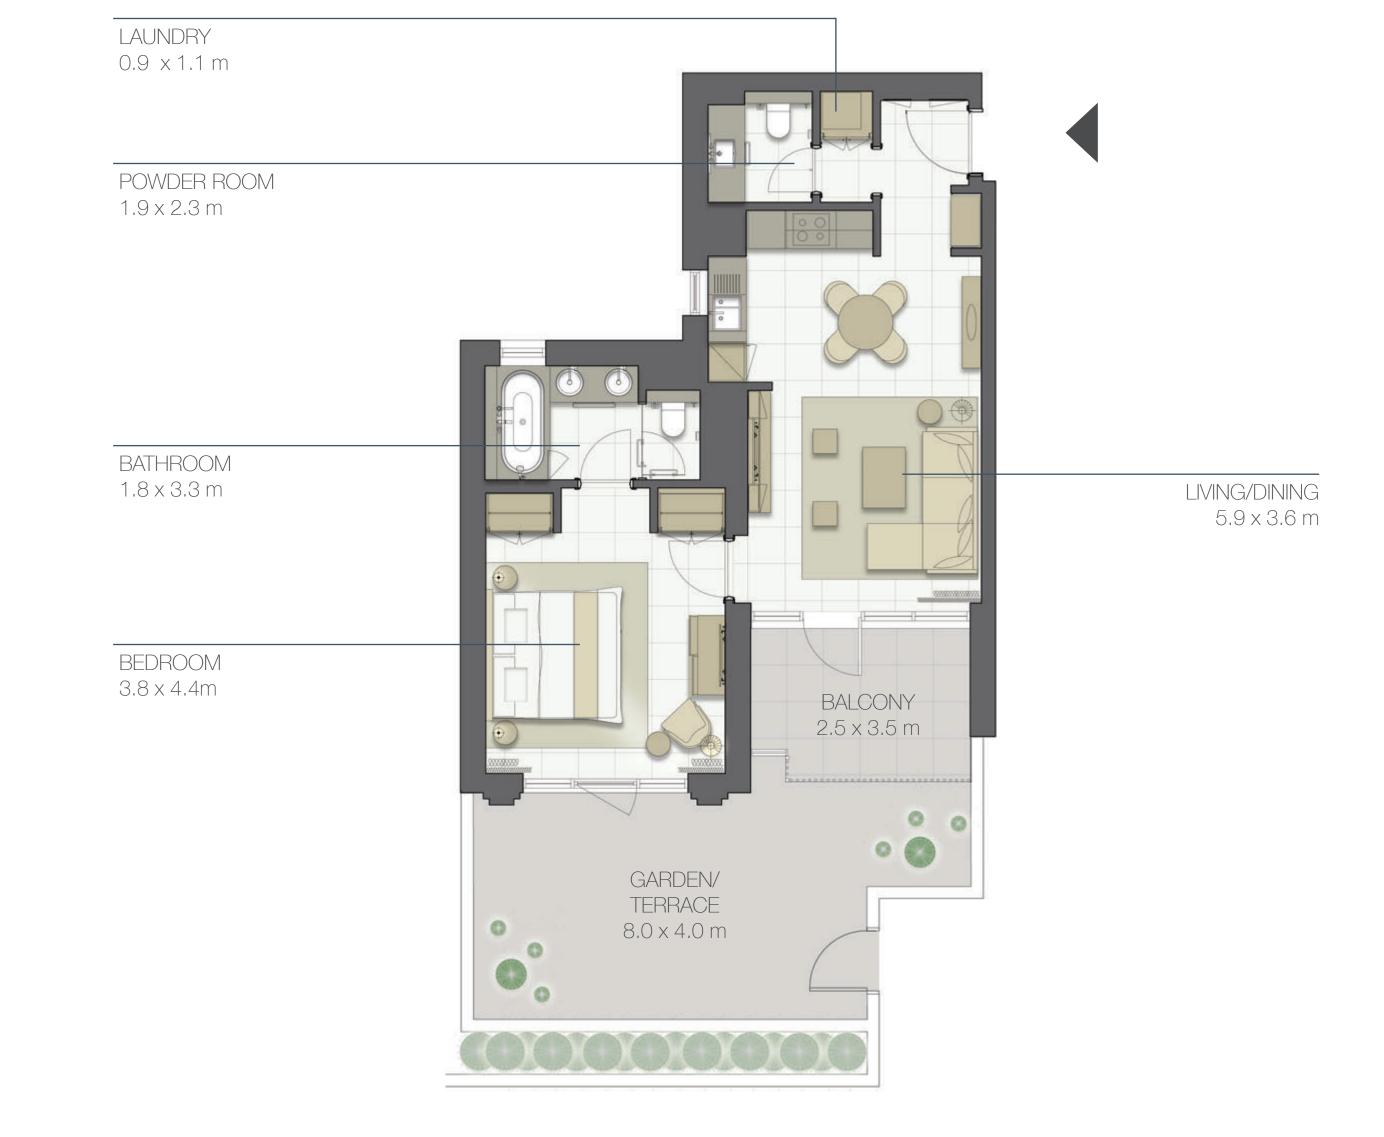

Disclaimer:

2-BEDROOM TYPE 2BE

UNIT NO. 108

SUITE AREA 131 m²

BALCONY AREA 20 m²

TOTAL AREA 151 m²

TERRACE AREA 95 m<sup>2</sup>

Disclaimer: