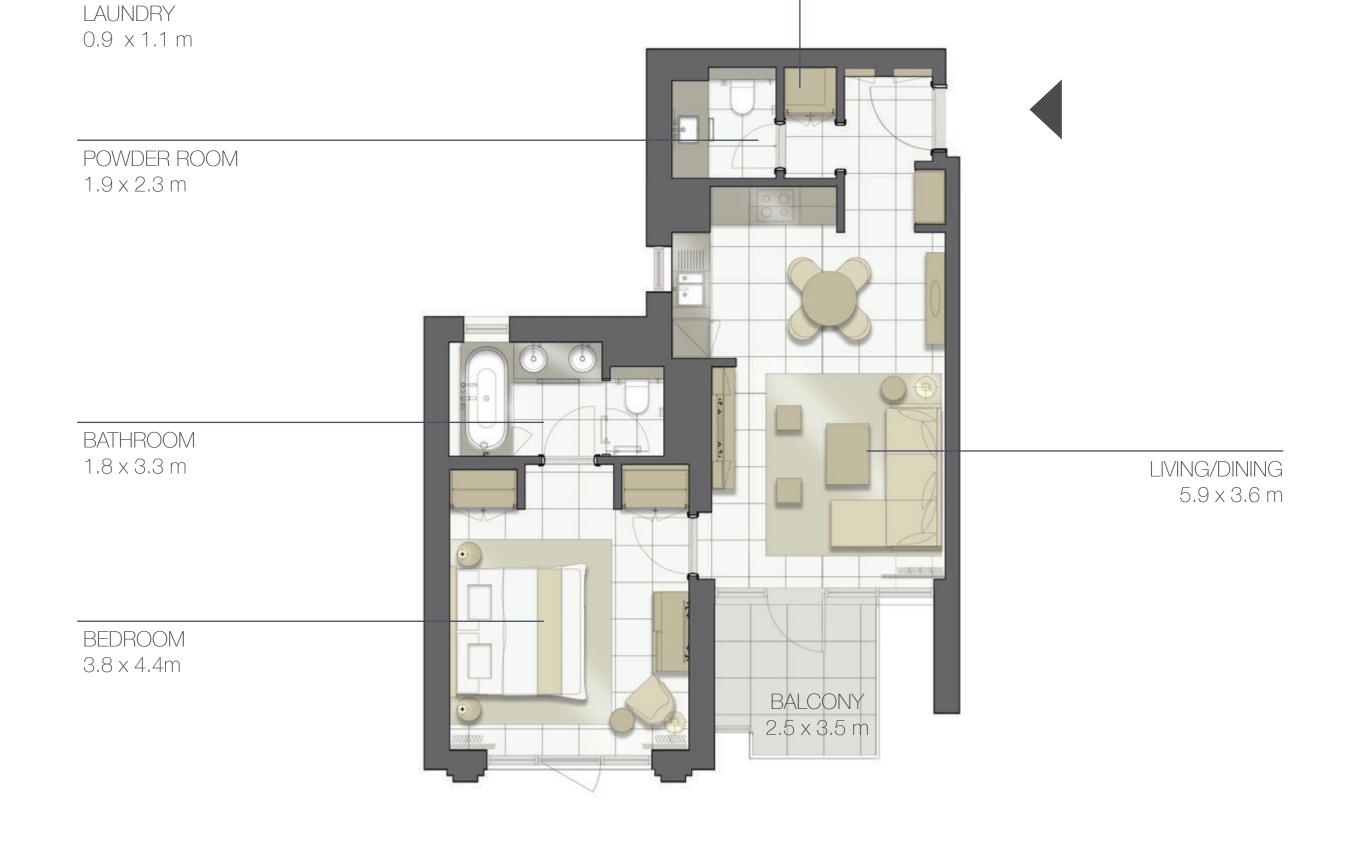

THE RESIDENCES
MANDARIN ORIENTAL
MUSCAT

2-BEDROOM TYPE 2BC.4

UNIT NO. 611

SUITE AREA 118 m²

BALCONY AREA 14 m²

TOTAL AREA 132 m²

INCREASED CEILING HEIGHT UP TO 4.5M FOR LIVING AREAS

Disclaimer:

2-BEDROOM TYPE 2BC.3 UNIT NO. 610 118 m<sup>2</sup> SUITE AREA 14 m<sup>2</sup> BALCONY AREA 132 m<sup>2</sup> TOTAL AREA

INCREASED CEILING HEIGHT UP TO 4.5M FOR LIVING AREAS

2-BEDROOM TYPE 2BC.4 UNIT NO. 213, 313, 413, 513 118 m<sup>2</sup> SUITE AREA 14 m<sup>2</sup> BALCONY AREA 132 m<sup>2</sup> TOTAL AREA

# Disclaimer:

2-BEDROOM

TYPE 2BC.4

UNIT NO, 112

SUITE AREA 118 m²

BALCONY AREA 14 m²

TOTAL AREA 132 m²

TERRACE AREA 20 m²

Disclaimer:

EAGLE
HILLS
MUSCAT

THE RESIDENCES
MANDARIN ORIENTAL
MUSCAT

2-BEDROOM

TYPE 2BC.3

UNIT NO, 111

SUITE AREA 118 m²

BALCONY AREA 14 m²

TOTAL AREA 132 m²

TERRACE AREA 20 m²

1. All room dimensions are measured to structural elements and exclude all finishes and construction tolerances. 2. All dimensions have been provided by our consultant architects. 3. All materials, dimensions and drawings are approximate. Information is subject to change without notice. 4. Actual suite area may vary from the stated area. Drawings not to scale. The developer reserves the right to make revisions. 5. Calculation of suite area is measured as the area bounded by the centre line of the demising or partition walls separating one unit from another unit, the exterior face of all exterior walls, and the exterior face of the enclosing guard and the external face of the unit adjoining the balcony. 7. The units are measured at typical floor in the building. Columns may vary in size depending on the floor level.