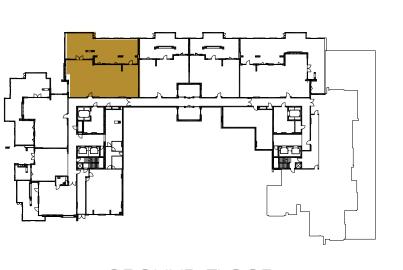

#### Disclaimer:

GROUND FLOOR

POWDER RM

1.6 x 2.2 m

1. All room dimensions are measured to structural elements and exclude all finishes and construction tolerances. 2. All dimensions have been provided by our consultant architects. 3. All materials, dimensions and drawings are approximate. Information is subject to change without notice. 4. Actual suite area may vary from the stated area. Drawings not to scale. The developer reserves the right to make revisions. 5. Calculation of suite area is measured as the area bounded by the centre line of the demising one unit from another unit, the exterior face of all exterior walls, and the exterior face of the corridor wall enclosing the adjoining unit. 6. Calculation of balcony area is measured as the area bounded by the centre line of the demising or partition walls separating one unit from another unit, the out most face of the enclosing guard and the external face of the unit adjoining the balcony. 7. The units are measured at typical floor in the building. Columns may vary in size depending on the floor level.