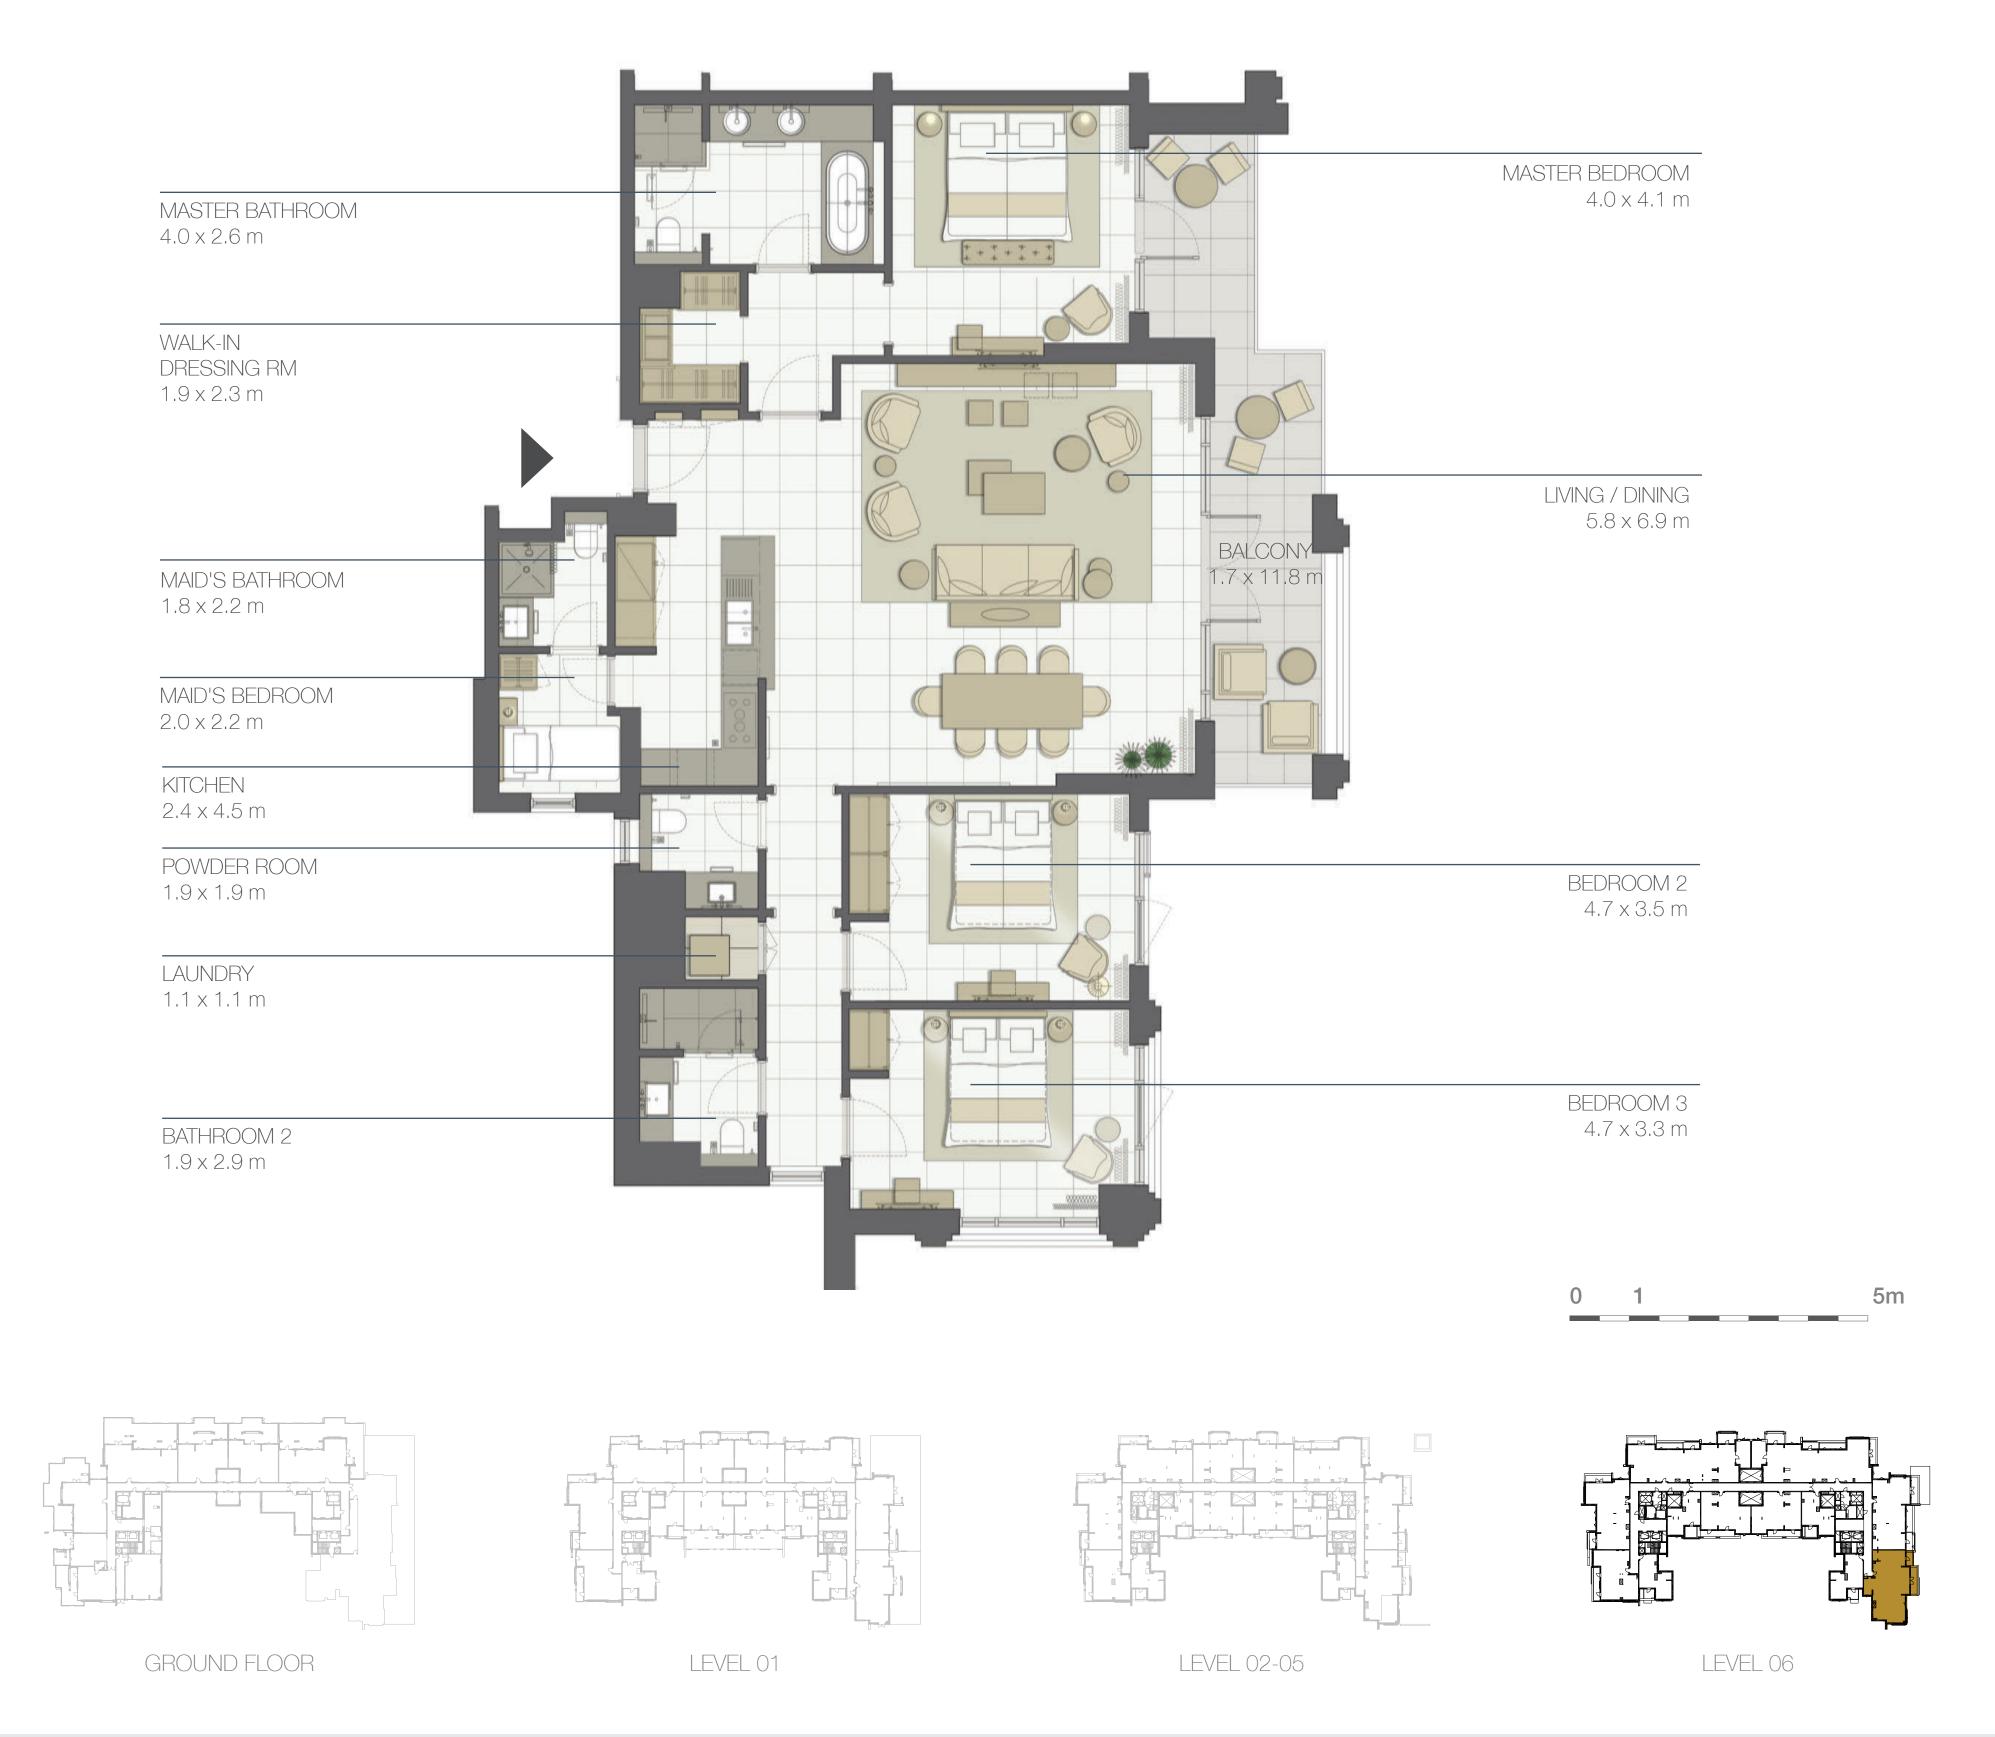

#### Disclaimer:

BEDROOM 3

3-BEDROOM
TYPE 3BD

UNIT NO. 607

SUITE AREA 175 m²

BALCONY AREA 20 m²

TOTAL AREA 195 m²

INCREASED CEILING HEIGHT UP TO 4.5M FOR LIVING AREAS

# Disclaimer:

3-BEDROOM TYPE 3BD

UNIT NO. 209, 309, 409, 509

SUITE AREA 175 m²

BALCONY AREA 20 m²

SITE KEY PLAN

Disclaimer:

3-BEDROOM TYPE 3BC