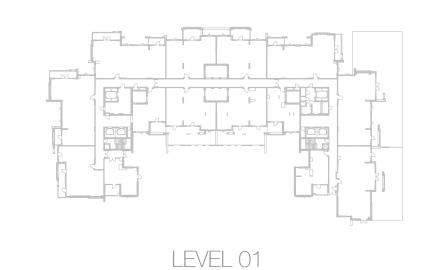

LEVEL 01

4-BEDROOM TYPE 4BB

UNIT NO. 604

SUITE AREA 257 m²

BALCONY AREA 40 m²

TOTAL AREA 297 m²

TERRACE AREA 26 m²

INCREASED CEILING HEIGHT UP TO 4.5M FOR LIVING AREAS