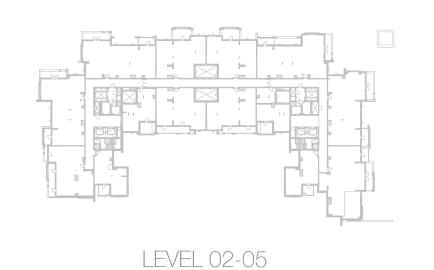

Actual suite area may vary from the stated area. Drawings not to scale. The developer reserves the right to make revisions. 5. Calculation of suite area is measured as the area bounded by the centre line of the demising one unit from another unit, the exterior face of all exterior walls, and the exterior face of the enclosing guard and the external face of the unit adjoining the balcony. 7. The units are measured at typical floor in the building. Columns may vary in size depending on the floor level.



3-BEDROOM

TYPE 3BA.2

UNIT NO. 102, 203, 303, 403, 503

SUITE AREA 165 m²

BALCONY AREA 19 m²

TOTAL AREA 184 m²













LEVEL 02-05

LEVEL 06

Disclaimer:





3-BEDROOM

TYPE 3BA

UNIT NO. G.05

SUITE AREA 166 m²

BALCONY AREA 19 m²

TOTAL AREA 185 m²

TERRACE AREA 142 m²















Disclaimer:



2-BEDROOM TYPE 2BE

UNIT NO. 108

SUITE AREA 131 m²

BALCONY AREA 20 m²

TOTAL AREA 151 m²

TERRACE AREA 95 m<sup>2</sup>













Disclaimer:





3-BEDROOM TYPE 2BD

UNIT NO. G.01

SUITE AREA 134 m²

BALCONY AREA 15 m²

TOTAL AREA 149 m²

TERRACE AREA 98 m²













Disclaimer:

EAGLE
HILLS
MUSCAT

THE RESIDENCES
MANDARIN ORIENTAL
MUSCAT



2-BEDROOM TYPE 2BC.4

UNIT NO. 611

SUITE AREA 118 m²

BALCONY AREA 14 m²

TOTAL AREA 132 m²

INCREASED CEILING HEIGHT UP TO 4.5M FOR LIVING AREAS











Disclaimer:

1. All room dimensions are measured to structural elements and exclude all finishes and construction tolerances. 2. All dimensions have been provided by our consultant architects. 3. All materials, dimensions and drawings are approximate. Information is s