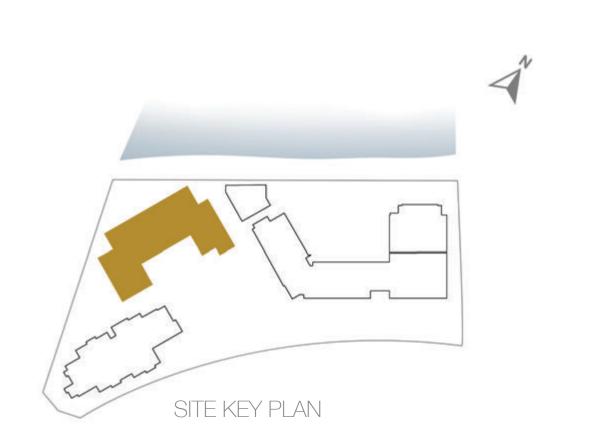

# Disclaimer:

3-BEDROOM TYPE 3BD

UNIT NO. 209, 309, 409, 509

SUITE AREA 175 m²

BALCONY AREA 20 m²

SITE KEY PLAN

Disclaimer:

3-BEDROOM TYPE 3BC