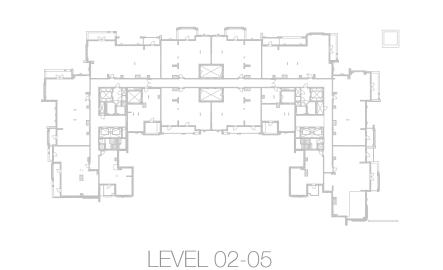

LEVEL 02-05

LEVEL 06

UNIT NO, 606

SUITE AREA 163 m²

BALCONY AREA 24 m²

TOTAL AREA 187 m²

INCREASED CEILING HEIGHT UP TO 4.5M FOR LIVING AREAS

LEVEL 02-05

LEVEL 06

EAGLE HILLS

LEVEL 02-05

LEVEL 06

3-BEDROOM

TYPE 3BA.2

UNIT NO. 102, 203, 303, 403, 503

SUITE AREA 165 m²

BALCONY AREA 19 m²

TOTAL AREA 184 m²

LEVEL 02-05

LEVEL 06

# INCREASED CEILING HEIGHT UP TO 4.5M FOR LIVING AREAS

Disclaimer:

EAGLE
HILLS
MUSCAT

THE RESIDENCES
MANDARIN ORIENTAL
MUSCAT

INCREASED CEILING HEIGHT UP TO 4.5M FOR LIVING AREAS

EAGLE HILLS

LEVEL 02-05

LEVEL 06