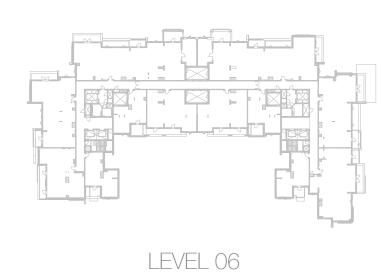

TERRACE AREA 53 m<sup>2</sup>













Disclaimer:

EAGLE
HILLS
MUSCAT

THE RESIDENCES
MANDARIN ORIENTAL
MUSCAT



2-BEDROOM TYPE 2BB

UNIT NO. 602

SUITE AREA 121 m²

BALCONY AREA 15 m²

TOTAL AREA 136 m²

INCREASED CEILING HEIGHT UP TO 4.5M FOR LIVING AREAS













Disclaimer:

EAGLE
HILLS
MUSCAT

THE RESIDENCES
MANDARIN ORIENTAL
MUSCAT



| 2-BEDROOM    | TYPE 2BB                |
|--------------|-------------------------|
| UNIT NO.     | 101, 202, 302, 402, 502 |
| SUITE AREA   | 121 m <sup>2</sup>      |
| BALCONY AREA | 15 m <sup>2</sup>       |
| TOTAL AREA   | 136 m²                  |





EAGLE HILLS









LEVEL 02-05

LEVEL 06



# Disclaimer:



1-BEDROOM TYPE 1BB.2

UNIT NO. 109

SUITE AREA 75 m²

BALCONY AREA 7 m²

TOTAL AREA 82 m²

TERRACE AREA 32 m²













5 I FVI



#### Disclaimer:





# INCREASED CEILING HEIGHT UP TO 4.5M FOR LIVING AREAS











Disclaimer:

EAGLE
HILLS
MUSCAT

THE RESIDENCES
MANDARIN ORIENTAL
MUSCAT





INCREASED CEILING HEIGHT UP TO 4.5M FOR LIVING AREAS



EAGLE HILLS











LEVEL 02-05

LEVEL 06





# Disclaimer:

















LEVEL 02-05





# Disclaimer:



| 1-BEDROOM    | TYPE 1BB           |
|--------------|--------------------|
| UNIT NO.     | 201, 301, 401, 501 |
| SUITE AREA   | 75 m <sup>2</sup>  |
| BALCONY AREA | 7 m <sup>2</sup>   |
| TOTAL AREA   | 82 m²              |













1. All room dimensions are measured to structural elements and exclude all finishes and construction tolerances. 2. All dimensions have been provided by our consultant architects. 3. All materials, dimensions