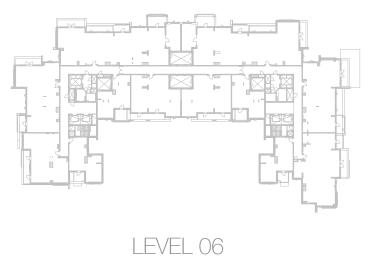

BATHROOM 3

POWDER RM

1.6 x 2.2 m

2.7 x 2.3 m

D5 LEVEL 06



#### Disclaimer:

BEDROOM 3



3-BEDROOM
TYPE 3BD

UNIT NO. 607

SUITE AREA 175 m²

BALCONY AREA 20 m²

TOTAL AREA 195 m²

INCREASED CEILING HEIGHT UP TO 4.5M FOR LIVING AREAS







# Disclaimer:



3-BEDROOM TYPE 3BD

UNIT NO. 209, 309, 409, 509

SUITE AREA 175 m²

BALCONY AREA 20 m²















SITE KEY PLAN

Disclaimer:



3-BEDROOM TYPE 3BC

UNIT NO, 606

SUITE AREA 163 m²

BALCONY AREA 24 m²

TOTAL AREA 187 m²

INCREASED CEILING HEIGHT UP TO 4.5M FOR LIVING AREAS













LEVEL 02-05

LEVEL 06





#### Disclaimer:



3-BEDROOM
TYPE 3BC

UNIT NO. 208, 308, 408, 508

SUITE AREA 163m²

BALCONY AREA 24 m²

TOTAL AREA 187 m²













GROUND FLOOR LEVEL 01

LEVEL 02-05

LEVEL 06





# Disclaimer:

















OF LF



# Disclaimer:



3-BEDROOM TYPE 3BB.2

UNIT NO. 107

SUITE AREA 163 m²

BALCONY AREA 23 m²

TOTAL AREA 186 m²

TERRACE AREA 219 m²













2.0 x 2.0 m

2-05 LEVEL 06





#### Disclaimer:



3-BEDROOM TYPE 3BB

UNIT NO. G.02

SUITE AREA 164 m²

BALCONY AREA 24 m²

TOTAL AREA 188 m²

TERRACE AREA 94 m²













GROUND FLOOR

LEVEL 02-05

LEVEL 06



#### Disclaimer:



3-BEDROOM TYPE 3BA.2

UNIT NO. 603

SUITE AREA 165 m²

BALCONY AREA 19 m²

TOTAL AREA 184 m²

INCREASED CEILING HEIGHT UP TO 4.5M FOR LIVING AREAS













Disclaimer:

EAGLE
HILLS
MUSCAT

THE RESIDENCES
MANDARIN ORIENTAL
MUSCAT



3-BEDROOM

TYPE 3BA

UNIT NO. 106, 207, 307, 407, 507

SUITE AREA 166 m²

BALCONY AREA 19 m²

TOTAL AREA 185 m²





EAGLE HILLS









LEVEL 02-05

LEVEL 06





# Discla