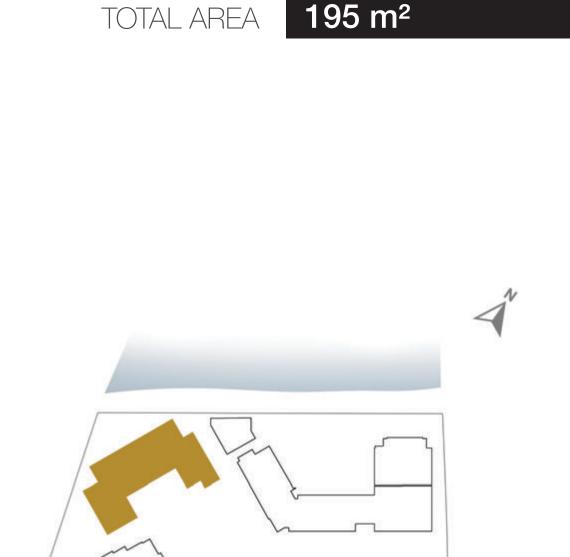

#### Disclaimer:

BEDROOM 3

3-BEDROOM
TYPE 3BD

UNIT NO. 607

SUITE AREA 175 m²

BALCONY AREA 20 m²

TOTAL AREA 195 m²

INCREASED CEILING HEIGHT UP TO 4.5M FOR LIVING AREAS