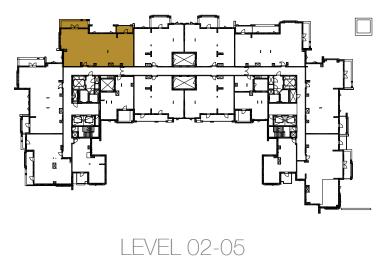

BATHROOM 3

POWDER RM

1.6 x 2.2 m

2.7 x 2.3 m

D5 LEVEL 06



#### Disclaimer:

BEDROOM 3



3-BEDROOM
TYPE 3BD

UNIT NO. 607

SUITE AREA 175 m²

BALCONY AREA 20 m²

TOTAL AREA 195 m²

INCREASED CEILING HEIGHT UP TO 4.5M FOR LIVING AREAS







# Disclaimer:



3-BEDROOM TYPE 3BD

UNIT NO. 209, 309, 409, 509

SUITE AREA 175 m²

BALCONY AREA 20 m²















SITE KEY PLAN

Disclaimer:



3-BEDROOM TYPE 3BC

UNIT NO, 606

SUITE AREA 163 m²

BALCONY AREA 24 m²

TOTAL AREA 187 m²

INCREASED CEILING HEIGHT UP TO 4.5M FOR LIVING AREAS













LEVEL 02-05

LEVEL 06





#### Disclaimer:



3-BEDROOM
TYPE 3BC

UNIT NO. 208, 308, 408, 508

SUITE AREA 163m²

BALCONY AREA 24 m²

TOTAL AREA 187 m²













GROUND FLOOR LEVEL 01

LEVEL 02-05

LEVEL 06





# Disclaimer:

















OF LF



# Disclaimer:



3-BEDROOM TYPE 3BB.2

UNIT NO. 107

SUITE AREA 163 m²

BALCONY AREA 23 m²

TOTAL AREA 186 m²

TERRACE AREA 219 m²













2.0 x 2.0 m

2-05 LEVEL 06





#### Disclaimer:



3-BEDROOM TYPE 3BB

UNIT NO. G.02

SUITE AREA 164 m²

BALCONY AREA 24 m²

TOTAL AREA 188 m²

TERRACE AREA 94 m²













GROUND FLOOR

LEVEL 02-05

LEVEL 06



#### Disclaimer:



3-BEDROOM TYPE 3BA.2

UNIT NO. 603

SUITE AREA 165 m²

BALCONY AREA 19 m²

TOTAL AREA 184 m²

INCREASED CEILING HEIGHT UP TO 4.5M FOR LIVING AREAS













Disclaimer:

EAGLE
HILLS
MUSCAT

THE RESIDENCES
MANDARIN ORIENTAL
MUSCAT



3-BEDROOM

TYPE 3BA

UNIT NO. 106, 207, 307, 407, 507

SUITE AREA 166 m²

BALCONY AREA 19 m²

TOTAL AREA 185 m²





EAGLE HILLS









LEVEL 02-05

LEVEL 06





# Disc