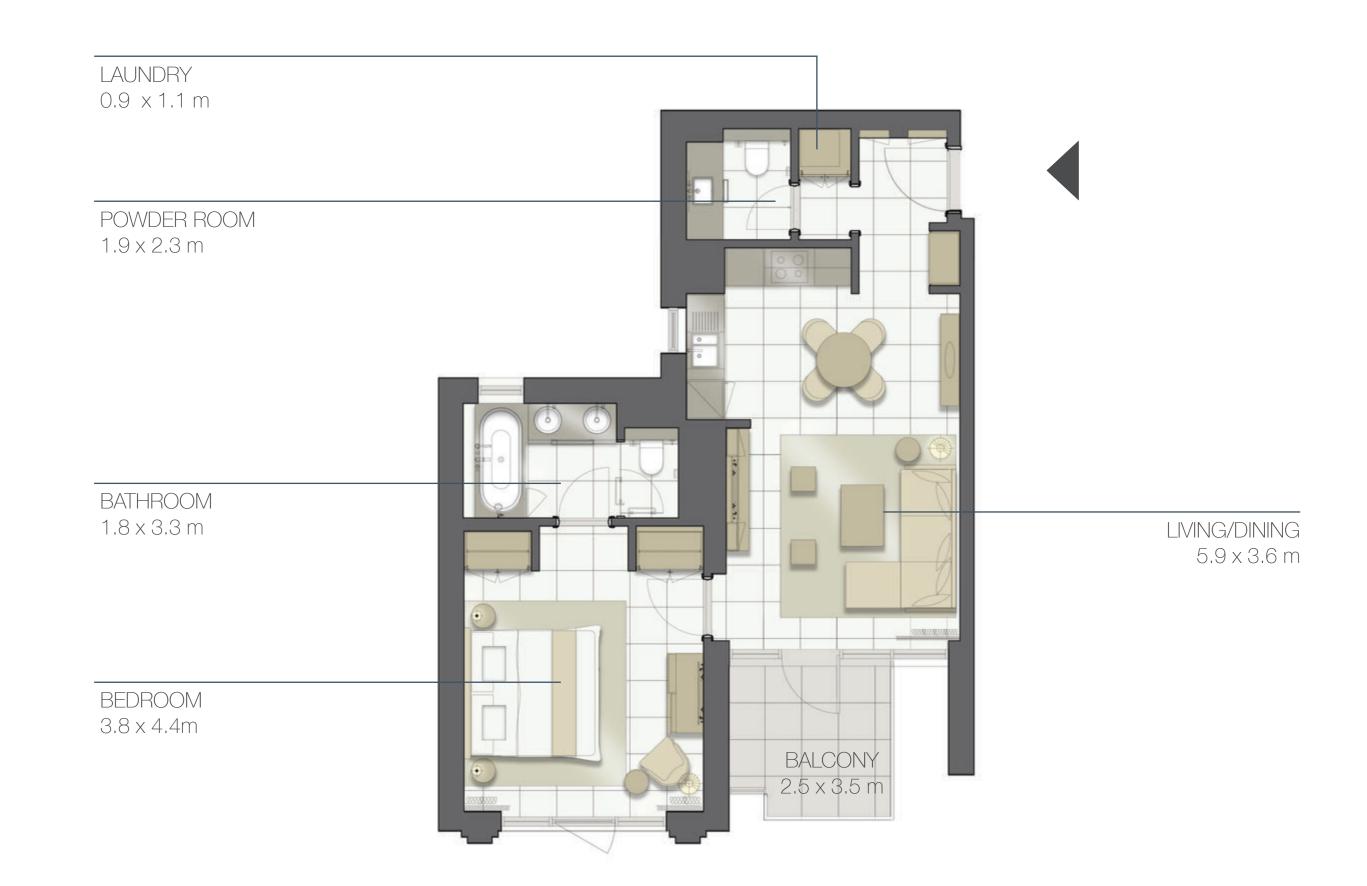

# Disclaimer:

| 1-BEDROOM    | TYPE 1BB           |
|--------------|--------------------|
| UNIT NO.     | 201, 301, 401, 501 |
| SUITE AREA   | 75 m <sup>2</sup>  |
| BALCONY AREA | 7 m <sup>2</sup>   |
| TOTAL AREA   | 82 m²              |