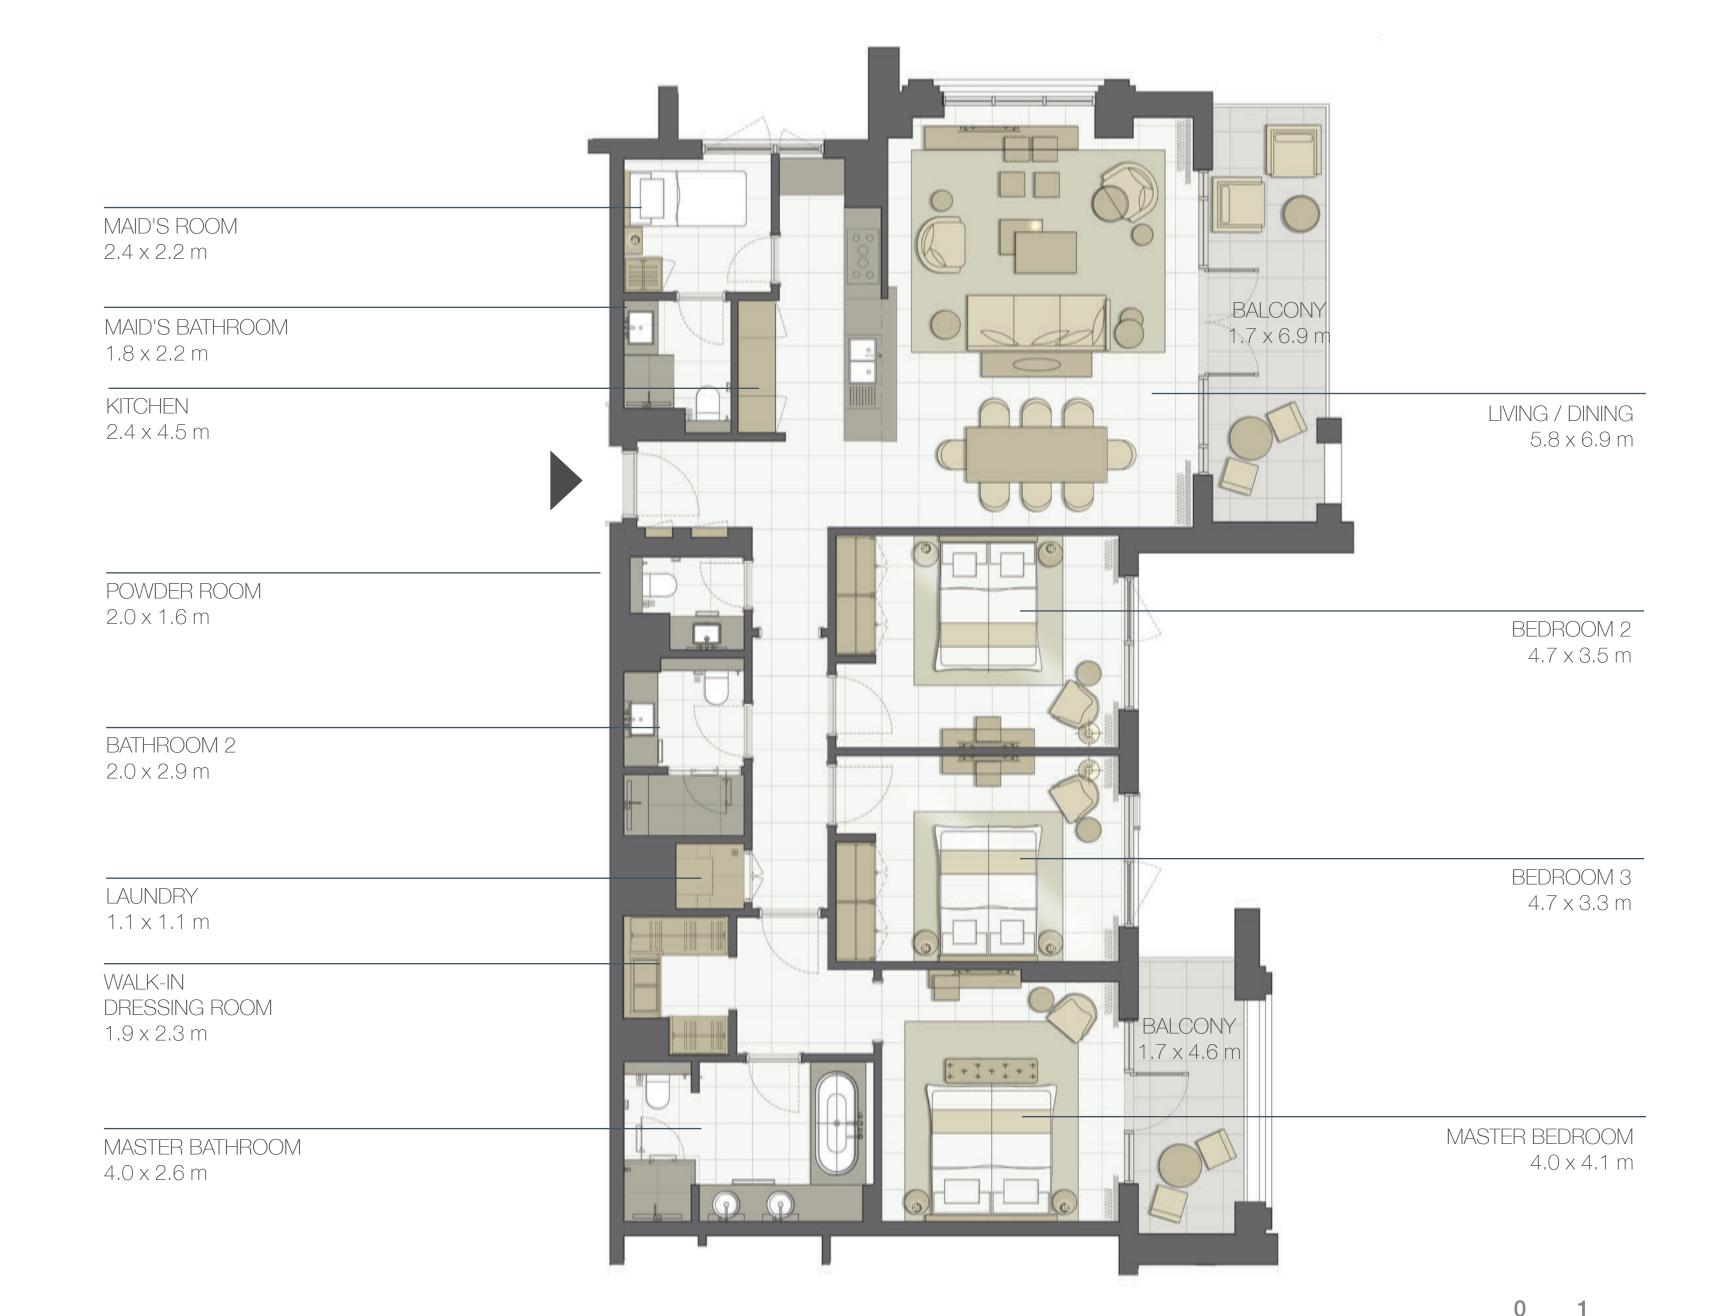

NORTH BUILDING

4-BEDROOM TYPE 4BA

UNIT NO. 605

SUITE AREA 255 m²

BALCONY AREA 37 m²

TOTAL AREA 292 m²

TERRACE AREA 26 m²

INCREASED CEILING HEIGHT UP TO 4.5M FOR LIVING AREAS