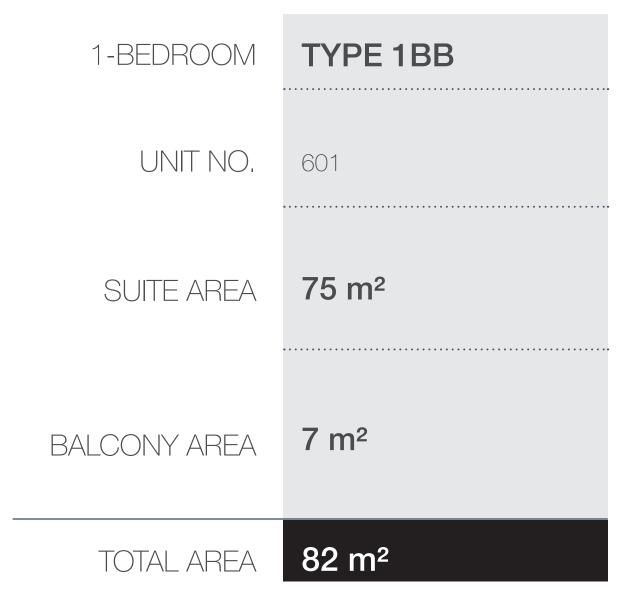

# Disclaimer:

| 1-BEDROOM    | TYPE 1BB           |
|--------------|--------------------|
| UNIT NO.     | 201, 301, 401, 501 |
| SUITE AREA   | 75 m <sup>2</sup>  |
| BALCONY AREA | 7 m <sup>2</sup>   |
| TOTAL AREA   | 82 m²              |