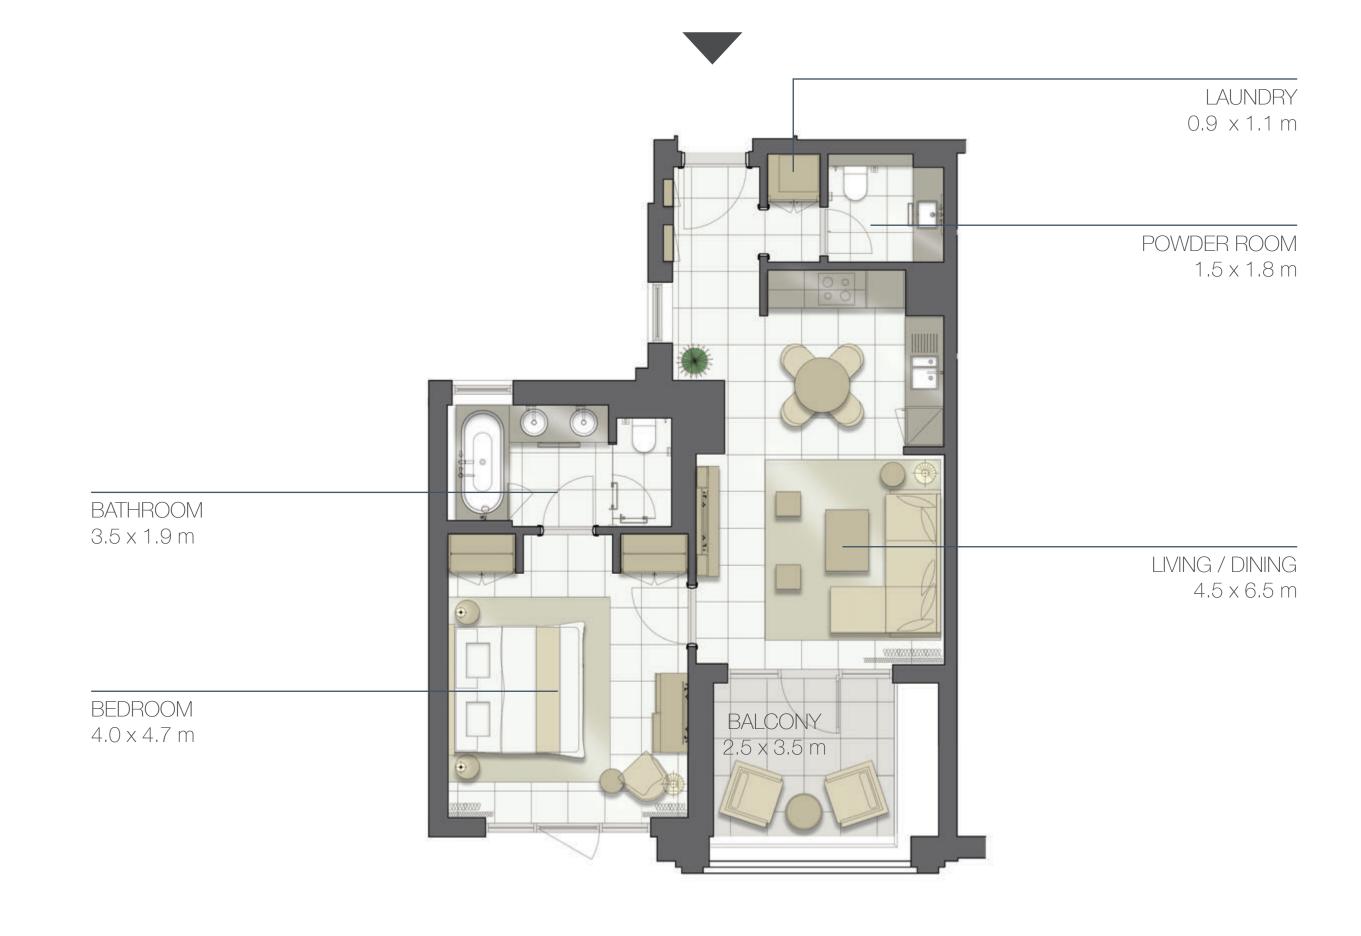

Disclaimer:

2-BEDROOM TYPE 2BE

UNIT NO. 108

SUITE AREA 131 m²

BALCONY AREA 20 m²

TOTAL AREA 151 m²

TERRACE AREA 95 m<sup>2</sup>

Disclaimer: