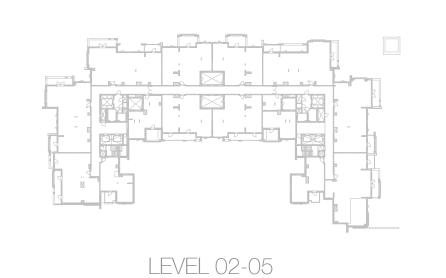

LEVEL 02-05

LEVEL 06

#### Disclaimer:

3-BEDROOM
TYPE 3BC

UNIT NO. 208, 308, 408, 508

SUITE AREA 163m²

BALCONY AREA 24 m²

TOTAL AREA 187 m²

GROUND FLOOR LEVEL 01

LEVEL 02-05