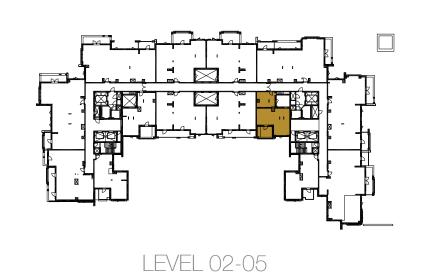

rior walls, and the exterior face of the enclosing guard and the external face of the unit adjoining the balcony. 7. The units are measured at typical floor in the building. Columns may vary in size depending on the floor level.







INCREASED CEILING HEIGHT UP TO 4.5M FOR LIVING AREAS

















1-BEDROOM TYPE 1BA

UNIT NO. 609

SUITE AREA 69 m²

BALCONY AREA 8 m²

TOTAL AREA 77 m²

INCREASED CEILING HEIGHT UP TO 4.5M FOR LIVING AREAS













Disclaimer:











THE RESIDENCES

MANDARIN ORIENTAL

MUSCAT

EAGLE HILLS









Disclaimer:



| 1-BEDROOM    | TYPE 1BA           |
|--------------|--------------------|
| UNIT NO.     | 211, 311, 411, 511 |
| SUITE AREA   | 69 m²              |
| BALCONY AREA | 7 m <sup>2</sup>   |
| TOTAL AREA   | 76 m²              |













Disclaimer:

EAGLE
HILLS
MUSCAT

THE RESIDENCES
MANDARIN ORIENTAL
MUSCAT



1-BEDROOM TYPE 1BA.2

UNIT NO. 113

SUITE AREA 70 m²

BALCONY AREA 12 m²

TOTAL AREA 82 m²

TERRACE AREA 22.5 m<sup>2</sup>













LAUNDRY







1-BEDROOM TYPE 1BA

UNIT NO. 110

SUITE AREA 69 m²

BALCONY AREA 12 m²

TOTAL AREA 81 m²

TERRACE AREA 32 m²













LEVEL 02-05

LEVEL 06