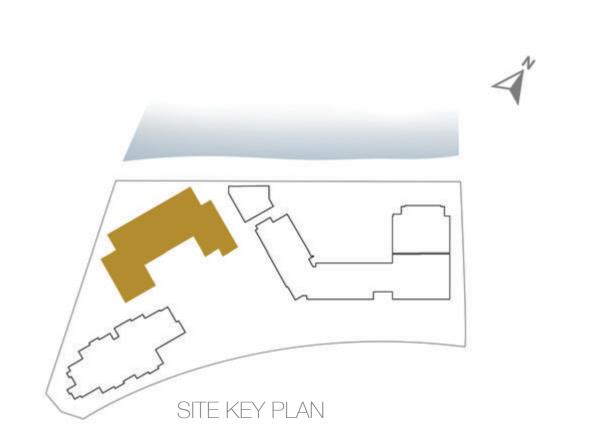

# Disclaimer:

3-BEDROOM TYPE 3BD

UNIT NO. 209, 309, 409, 509

SUITE AREA 175 m²

BALCONY AREA 20 m²

SITE KEY PLAN

Disclaimer:

3-BEDROOM TYPE 3BC