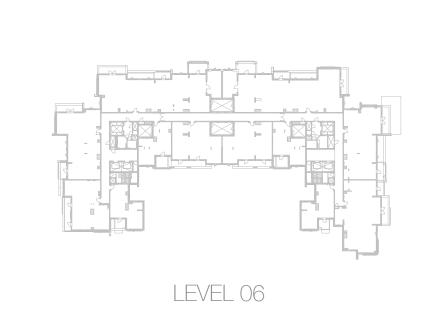

or walls, and the exterior face of the enclosing guard and the external face of the unit adjoining the balcony. 7. The units are measured at typical floor in the building. Columns may vary in size depending on the floor level.







INCREASED CEILING HEIGHT UP TO 4.5M FOR LIVING AREAS

















1-BEDROOM TYPE 1BA

UNIT NO. 609

SUITE AREA 69 m²

BALCONY AREA 8 m²

TOTAL AREA 77 m²

INCREASED CEILING HEIGHT UP TO 4.5M FOR LIVING AREAS













Disclaimer:











THE RESIDENCES

MANDARIN ORIENTAL

MUSCAT

EAGLE HILLS









Disclaimer:



| 1-BEDROOM    | TYPE 1BA           |
|--------------|--------------------|
| UNIT NO.     | 211, 311, 411, 511 |
| SUITE AREA   | 69 m²              |
| BALCONY AREA | 7 m <sup>2</sup>   |
| TOTAL AREA   | 76 m²              |













Disclaimer:

EAGLE
HILLS
MUSCAT

THE RESIDENCES
MANDARIN ORIENTAL
MUSCAT



1-BEDROOM TYPE 1BA.2

UNIT NO. 113

SUITE AREA 70 m²

BALCONY AREA 12 m²

TOTAL AREA 82 m²

TERRACE AREA 22.5 m<sup>2</sup>













LAUNDRY







1-BEDROOM TYPE 1BA

UNIT NO. 110

SUITE AREA 69 m²

BALCONY AREA 12 m²

TOTAL AREA 81 m²

TERRACE AREA 32 m²













LEVEL 02-05

LEVEL 06