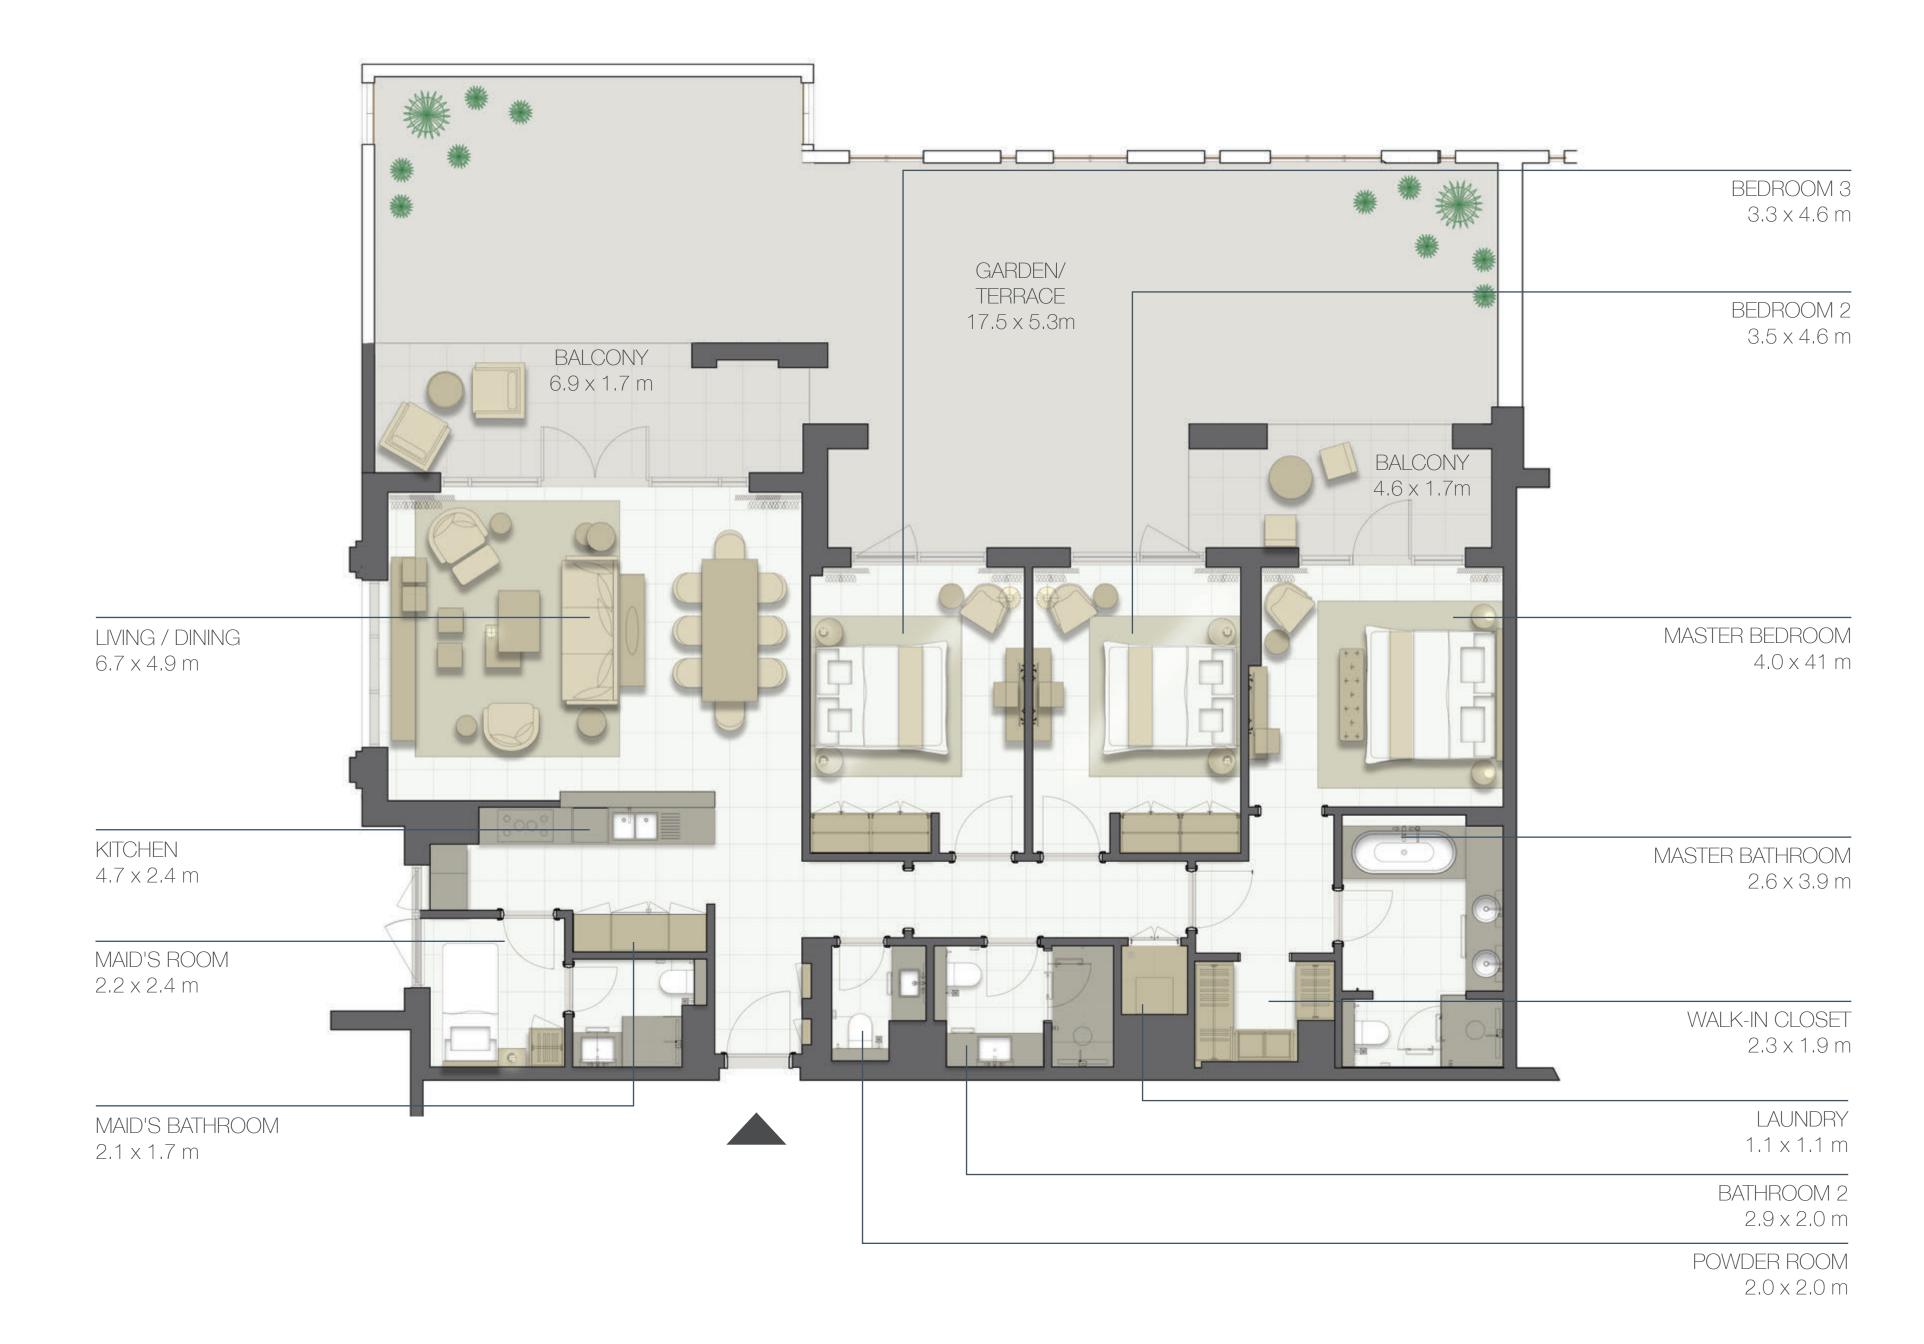

NORTH BUILDING

4-BEDROOM TYPE 4BA

UNIT NO. 605

SUITE AREA 255 m²

BALCONY AREA 37 m²

TOTAL AREA 292 m²

TERRACE AREA 26 m²

INCREASED CEILING HEIGHT UP TO 4.5M FOR LIVING AREAS

LEVEL 01

4-BEDROOM TYPE 4BB

UNIT NO. 604

SUITE AREA 257 m²

BALCONY AREA 40 m²

TOTAL AREA 297 m²

TERRACE AREA 26 m²

INCREASED CEILING HEIGHT UP TO 4.5M FOR LIVING AREAS