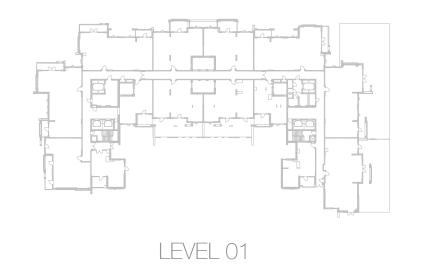

LEVEL 01

4-BEDROOM TYPE 4BB

UNIT NO. 604

SUITE AREA 257 m²

BALCONY AREA 40 m²

TOTAL AREA 297 m²

TERRACE AREA 26 m²

INCREASED CEILING HEIGHT UP TO 4.5M FOR LIVING AREAS