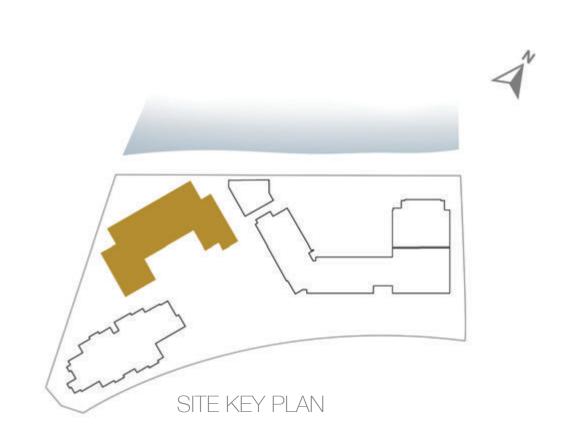

# Disclaimer:

3-BEDROOM TYPE 3BD

UNIT NO. 209, 309, 409, 509

SUITE AREA 175 m²

BALCONY AREA 20 m²

SITE KEY PLAN

Disclaimer:

3-BEDROOM TYPE 3BC