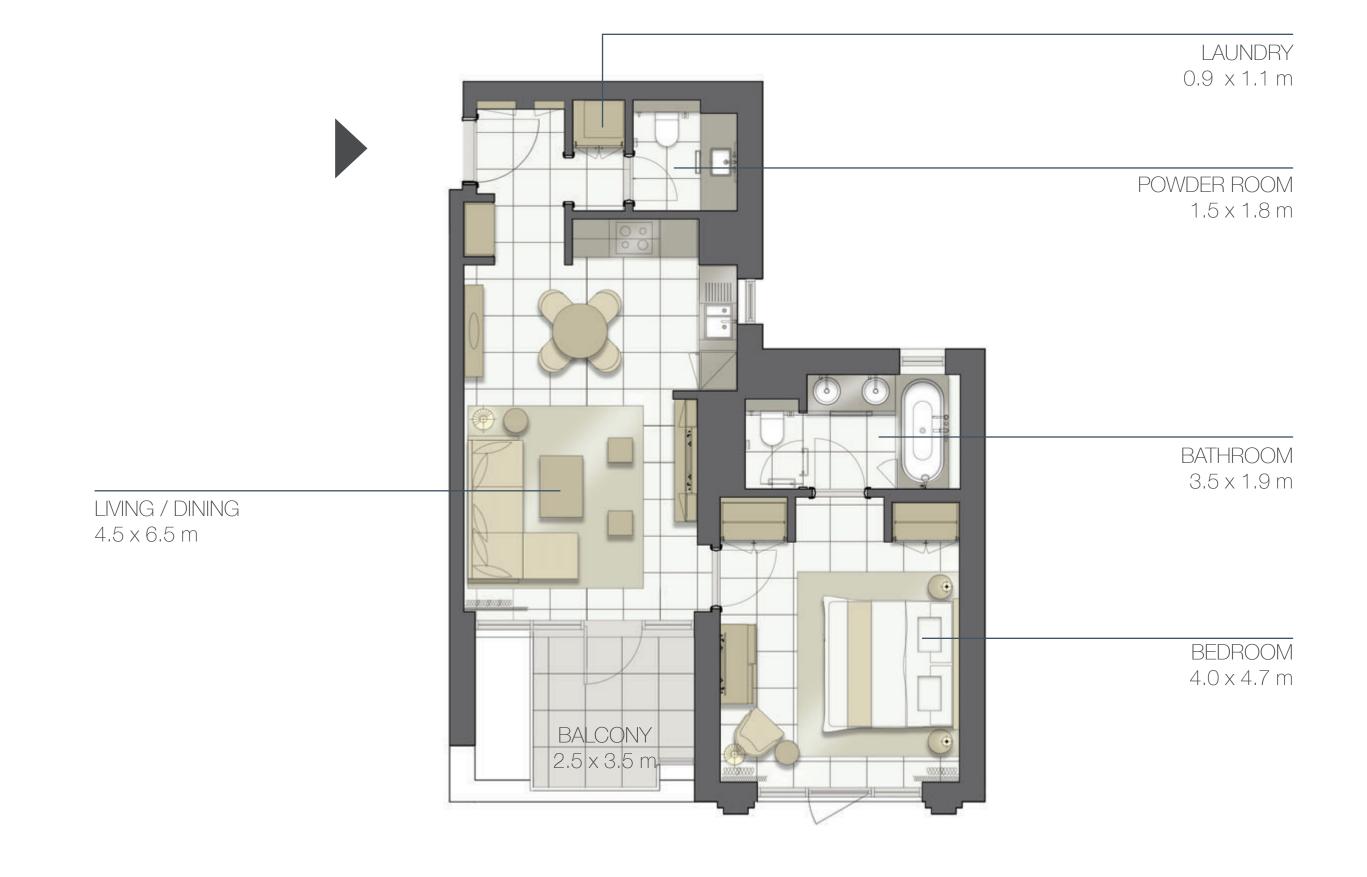

# Disclaimer:

| 1-BEDROOM    | TYPE 1BB           |
|--------------|--------------------|
| UNIT NO.     | 201, 301, 401, 501 |
| SUITE AREA   | 75 m <sup>2</sup>  |
| BALCONY AREA | 7 m <sup>2</sup>   |
| TOTAL AREA   | 82 m²              |