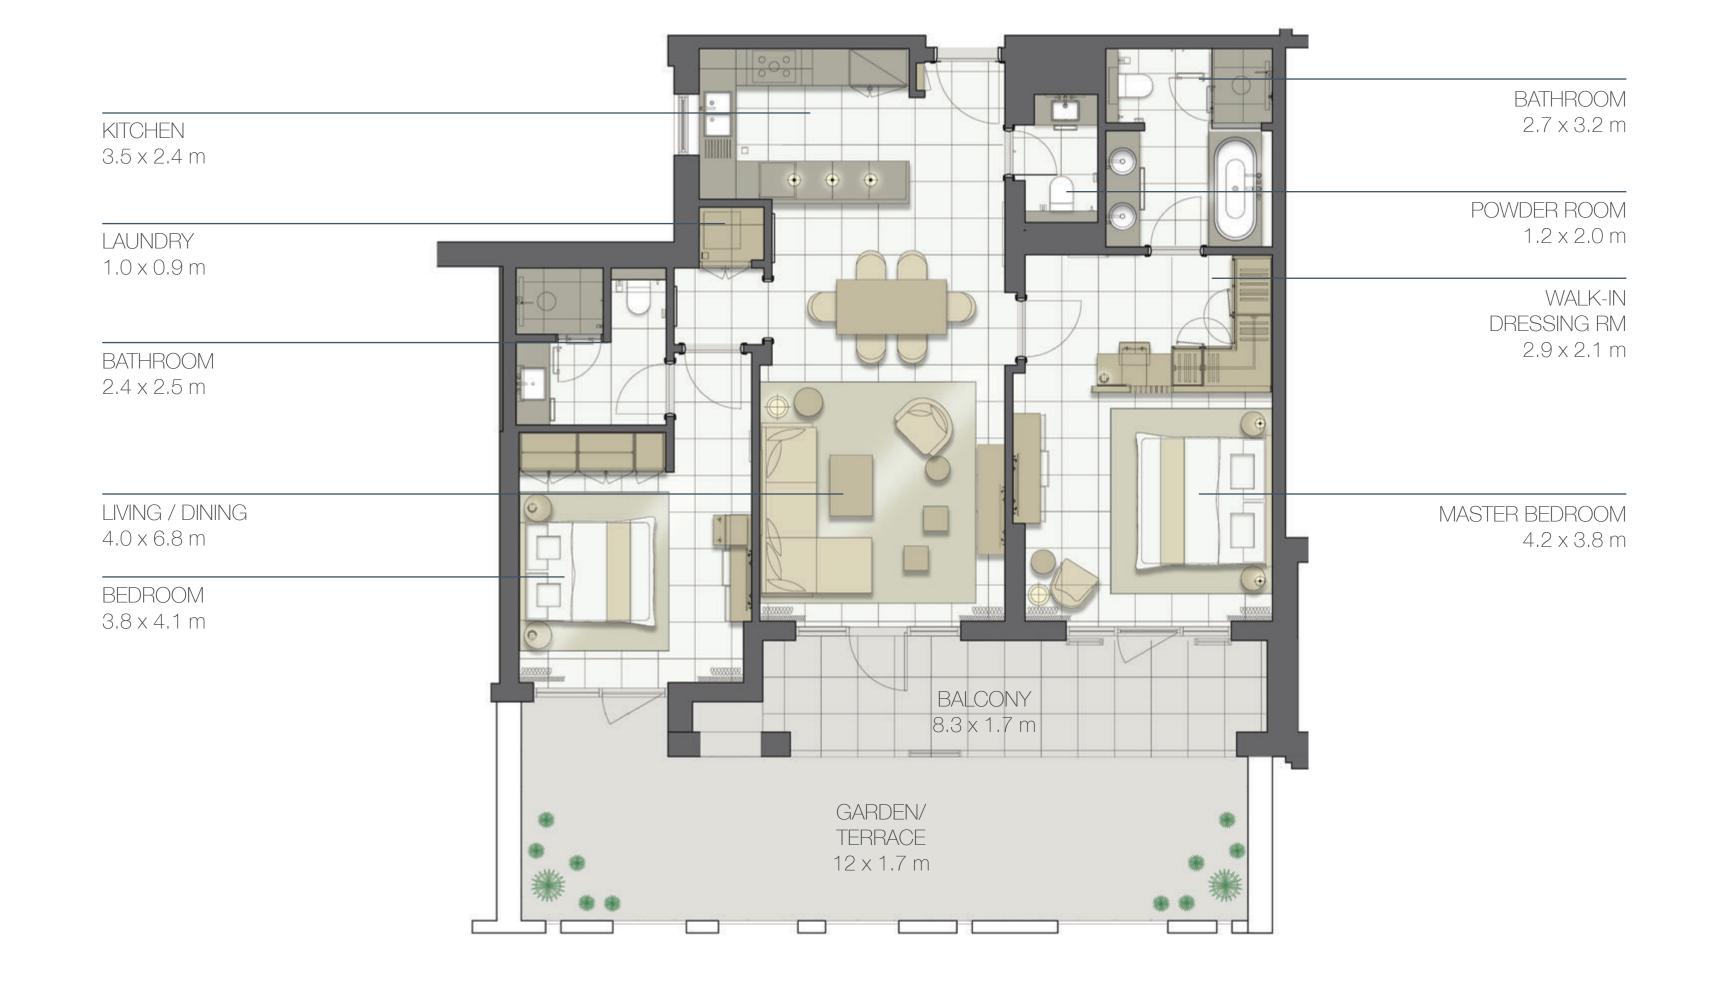

LEVEL 01

4-BEDROOM TYPE 4BB

UNIT NO. 604

SUITE AREA 257 m²

BALCONY AREA 40 m²

TOTAL AREA 297 m²

TERRACE AREA 26 m²

INCREASED CEILING HEIGHT UP TO 4.5M FOR LIVING AREAS