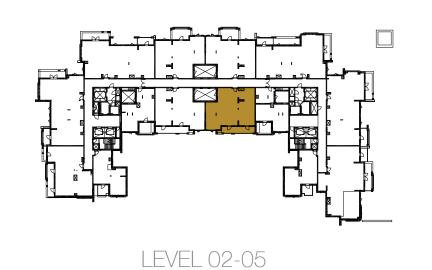

exterior face of the enclosing guard and the external face of the unit adjoining the balcony. 7. The units are measured at typical floor in the building. Columns may vary in size depending on the floor level.





2-BEDROOM TYPE 2BC.3 UNIT NO. 610 118 m<sup>2</sup> SUITE AREA 14 m<sup>2</sup> BALCONY AREA 132 m<sup>2</sup> TOTAL AREA

INCREASED CEILING HEIGHT UP TO 4.5M FOR LIVING AREAS



















2-BEDROOM TYPE 2BC.4 UNIT NO. 213, 313, 413, 513 118 m<sup>2</sup> SUITE AREA 14 m<sup>2</sup> BALCONY AREA 132 m<sup>2</sup> TOTAL AREA

















| 2-BEDROOM    | TYPE 2BC.3         |
|--------------|--------------------|
| UNIT NO.     | 212, 312, 412, 512 |
| SUITE AREA   | 118 m <sup>2</sup> |
| BALCONY AREA | 14 m <sup>2</sup>  |
| TOTAL AREA   | 132 m <sup>2</sup> |













Disclaimer:





| 2-BEDROOM    | TYPE 2BC.2              |
|--------------|-------------------------|
| UNIT NO.     | 105, 206, 306, 406, 506 |
| SUITE AREA   | 118 m <sup>2</sup>      |
| BALCONY AREA | 13 m <sup>2</sup>       |
| TOTAL AREA   | 131 m²                  |





EAGLE HILLS











| 2-BEDROOM    | TYPE 2BC                |
|--------------|-------------------------|
| UNIT NO.     | 104, 205, 305, 405, 505 |
| SUITE AREA   | 118 m <sup>2</sup>      |
| BALCONY AREA | 13 m <sup>2</sup>       |
| TOTAL AREA   | 131 m²                  |













LEVEL 06



MUSCAT

# Disclaimer:



2-BEDROOM

TYPE 2BC.4

UNIT NO, 112

SUITE AREA 118 m²

BALCONY AREA 14 m²

TOTAL AREA 132 m²

TERRACE AREA 20 m²













Disclaimer:

EAGLE
HILLS
MUSCAT

THE RESIDENCES
MANDARIN O