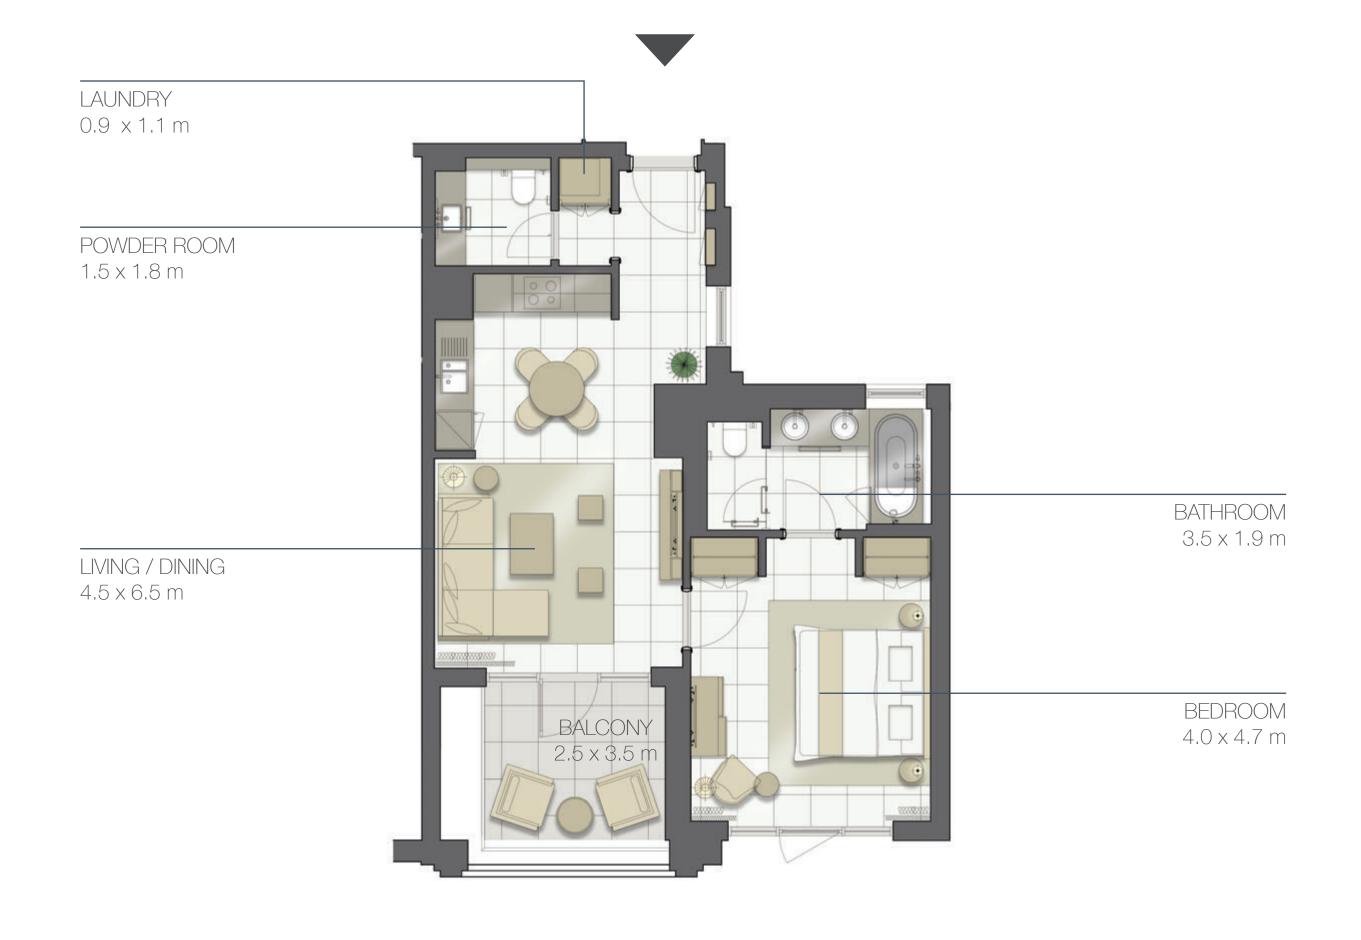

# Disclaimer:

| 1-BEDROOM    | TYPE 1BB           |
|--------------|--------------------|
| UNIT NO.     | 201, 301, 401, 501 |
| SUITE AREA   | 75 m <sup>2</sup>  |
| BALCONY AREA | 7 m <sup>2</sup>   |
| TOTAL AREA   | 82 m²              |