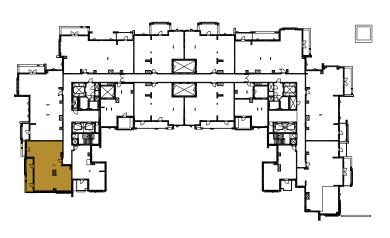

LEVEL 02-05

LEVEL 06

UNIT NO, 606

SUITE AREA 163 m²

BALCONY AREA 24 m²

TOTAL AREA 187 m²

INCREASED CEILING HEIGHT UP TO 4.5M FOR LIVING AREAS

LEVEL 02-05

LEVEL 06