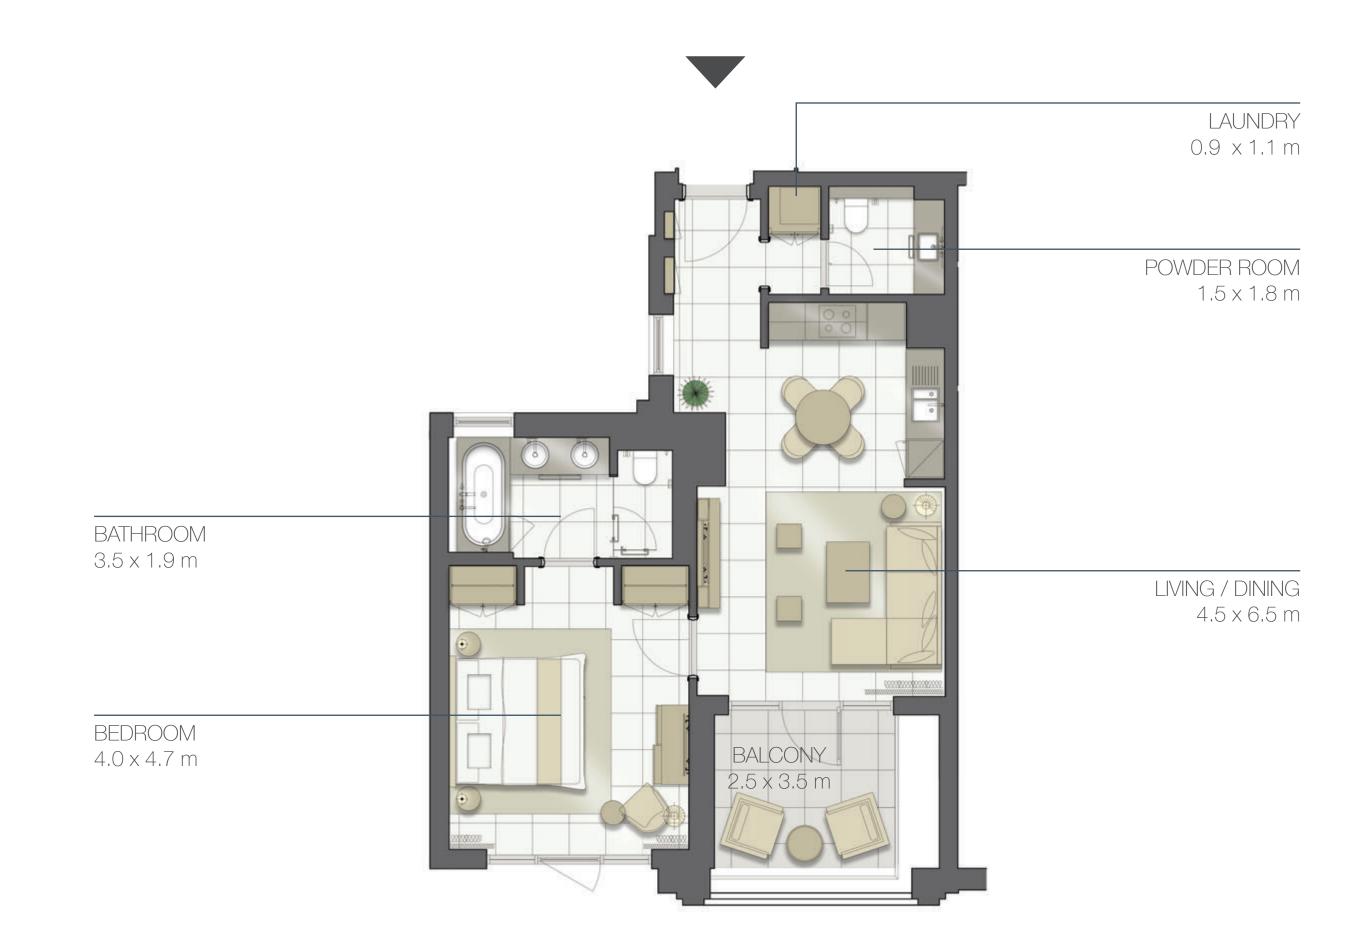

Disclaimer:

EAGLE
HILLS
MUSCAT

THE RESIDENCES
MANDARIN ORIENTAL
MUSCAT

1-BEDROOM TYPE 1BA.2

UNIT NO. 113

SUITE AREA 70 m²

BALCONY AREA 12 m²

TOTAL AREA 82 m²