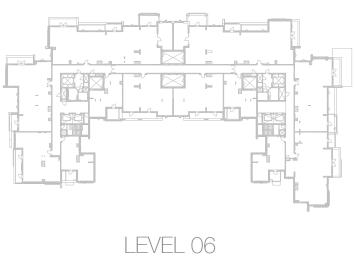

floor level.







INCREASED CEILING HEIGHT UP TO 4.5M FOR LIVING AREAS

















1-BEDROOM TYPE 1BA

UNIT NO. 609

SUITE AREA 69 m²

BALCONY AREA 8 m²

TOTAL AREA 77 m²

INCREASED CEILING HEIGHT UP TO 4.5M FOR LIVING AREAS













Disclaimer:











THE RESIDENCES

MANDARIN ORIENTAL

MUSCAT

EAGLE HILLS









Disclaimer:



| 1-BEDROOM    | TYPE 1BA           |
|--------------|--------------------|
| UNIT NO.     | 211, 311, 411, 511 |
| SUITE AREA   | 69 m²              |
| BALCONY AREA | 7 m <sup>2</sup>   |
| TOTAL AREA   | 76 m²              |













Disclaimer:

EAGLE
HILLS
MUSCAT

THE RESIDENCES
MANDARIN ORIENTAL
MUSCAT



1-BEDROOM TYPE 1BA.2

UNIT NO. 113

SUITE AREA 70 m²

BALCONY AREA 12 m²

TOTAL AREA 82 m²

TERRACE AREA 22.5 m<sup>2</sup>













LAUNDRY







1-BEDROOM TYPE 1BA

UNIT NO. 110

SUITE AREA 69 m²

BALCONY AREA 12 m²

TOTAL AREA 81 m²

TERRACE AREA 32 m²













LEVEL 02-05

LEVEL 06