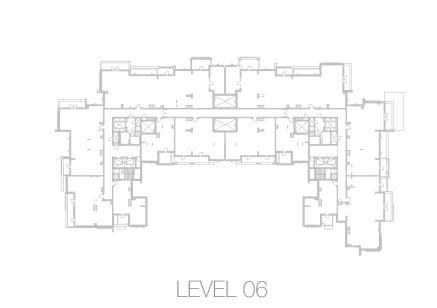

REA 132 m<sup>2</sup> TOTAL AREA

INCREASED CEILING HEIGHT UP TO 4.5M FOR LIVING AREAS



















2-BEDROOM TYPE 2BC.4 UNIT NO. 213, 313, 413, 513 118 m<sup>2</sup> SUITE AREA 14 m<sup>2</sup> BALCONY AREA 132 m<sup>2</sup> TOTAL AREA

















| 2-BEDROOM    | TYPE 2BC.3         |
|--------------|--------------------|
| UNIT NO.     | 212, 312, 412, 512 |
| SUITE AREA   | 118 m <sup>2</sup> |
| BALCONY AREA | 14 m <sup>2</sup>  |
| TOTAL AREA   | 132 m <sup>2</sup> |













Disclaimer:





| 2-BEDROOM    | TYPE 2BC.2              |
|--------------|-------------------------|
| UNIT NO.     | 105, 206, 306, 406, 506 |
| SUITE AREA   | 118 m <sup>2</sup>      |
| BALCONY AREA | 13 m <sup>2</sup>       |
| TOTAL AREA   | 131 m²                  |





EAGLE HILLS











| 2-BEDROOM    | TYPE 2BC                |
|--------------|-------------------------|
| UNIT NO.     | 104, 205, 305, 405, 505 |
| SUITE AREA   | 118 m <sup>2</sup>      |
| BALCONY AREA | 13 m <sup>2</sup>       |
| TOTAL AREA   | 131 m²                  |













LEVEL 06



MUSCAT

# Disclaimer:



2-BEDROOM

TYPE 2BC.4

UNIT NO, 112

SUITE AREA 118 m²

BALCONY AREA 14 m²

TOTAL AREA 132 m²

TERRACE AREA 20 m²













Disclaimer:

EAGLE
HILLS
MUSCAT

THE RESIDENCES
MANDARIN ORIENTAL
MUSCAT



2-BEDROOM

TYPE 2BC.3

UNIT NO, 111

SUITE AREA 118 m²

BALCONY AREA 14 m²

TOTAL AREA 132 m²

TERRACE AREA 20 m²













1. All room dimensions are measured to structural elements and exclude all finishes and construction tolerances. 2. All dimensions have been provided by our c