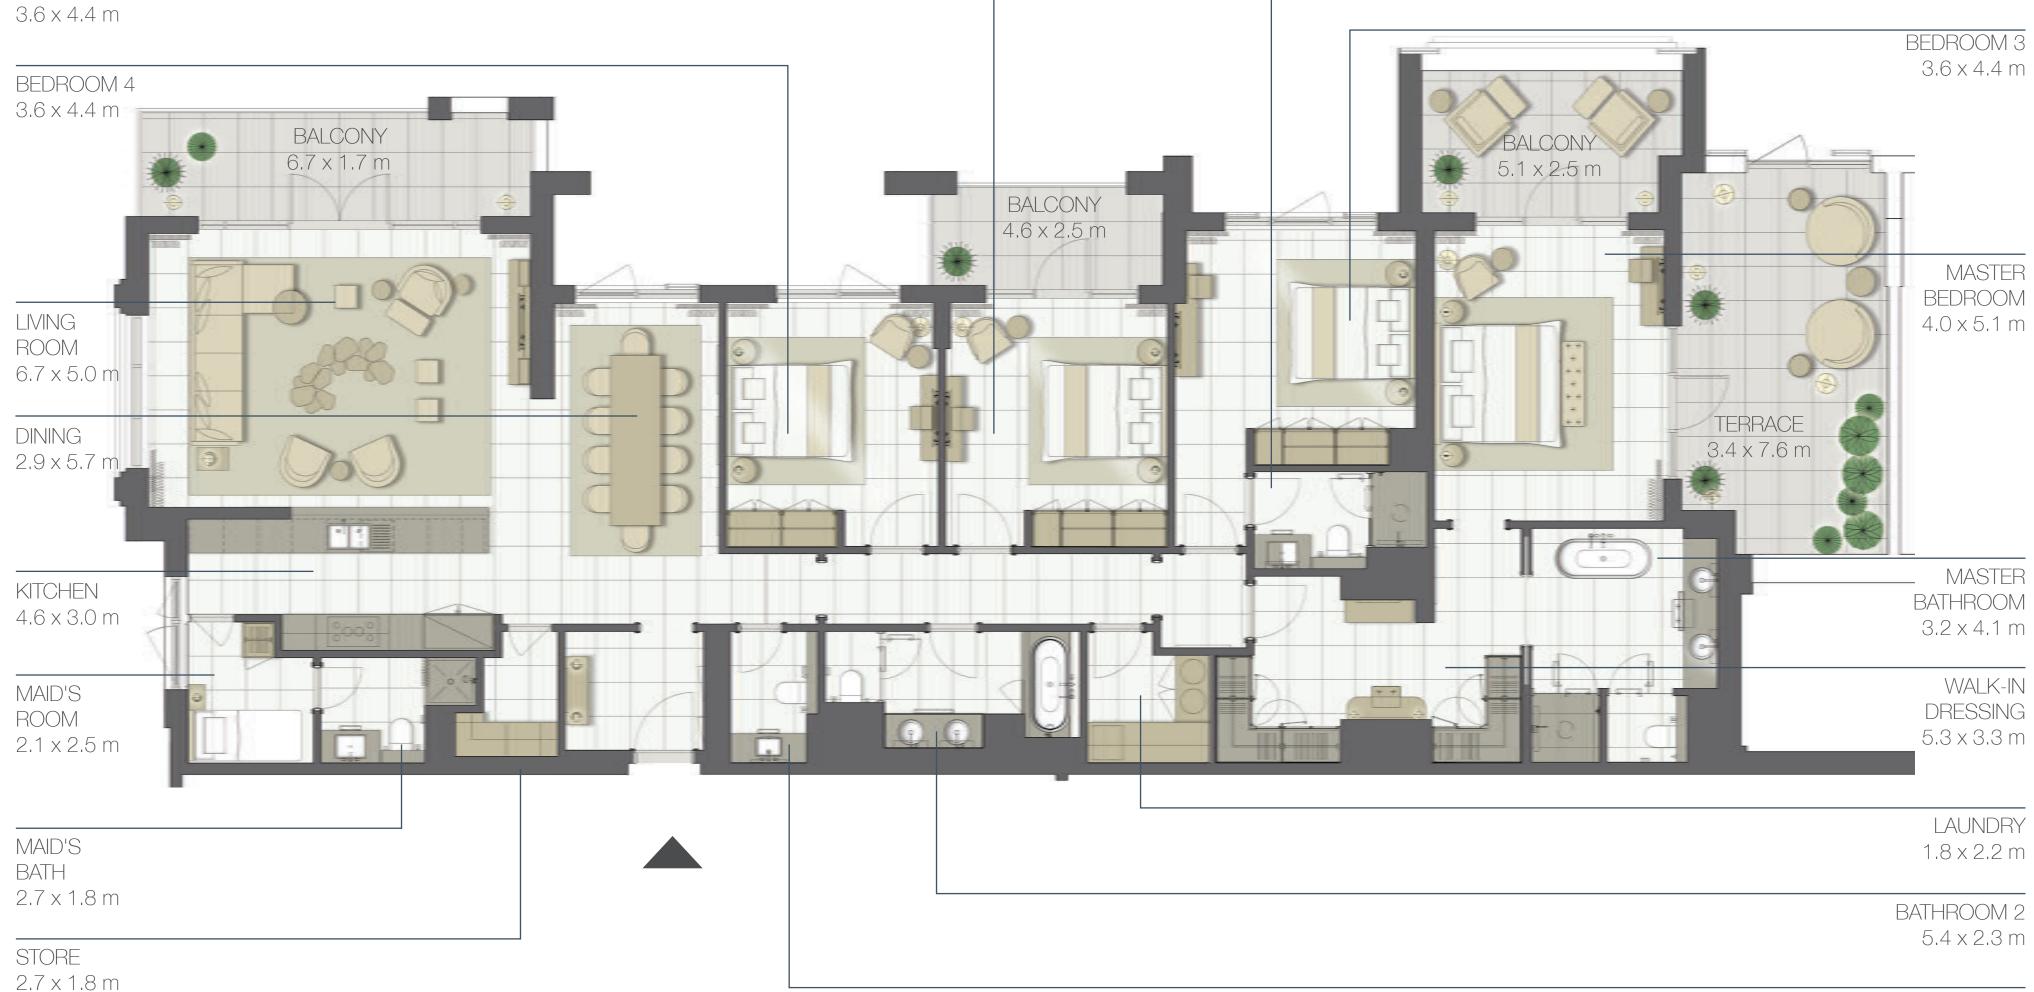

NORTH BUILDING

4-BEDROOM TYPE 4BA

UNIT NO. 605

SUITE AREA 255 m²

BALCONY AREA 37 m²

TOTAL AREA 292 m²

TERRACE AREA 26 m²

INCREASED CEILING HEIGHT UP TO 4.5M FOR LIVING AREAS