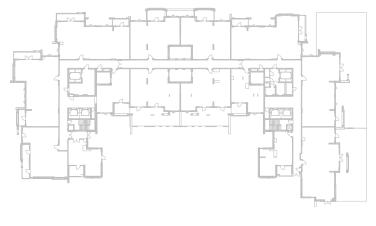

#### Disclaimer:

3-BEDROOM TYPE 3BB

UNIT NO. G.02

SUITE AREA 164 m²

BALCONY AREA 24 m²

TOTAL AREA 188 m²

TERRACE AREA 94 m²

GROUND FLOOR