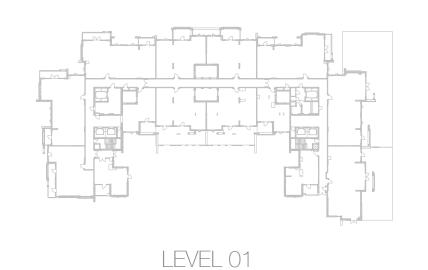

LEVEL 01

4-BEDROOM TYPE 4BB

UNIT NO. 604

SUITE AREA 257 m²

BALCONY AREA 40 m²

TOTAL AREA 297 m²

TERRACE AREA 26 m²

INCREASED CEILING HEIGHT UP TO 4.5M FOR LIVING AREAS