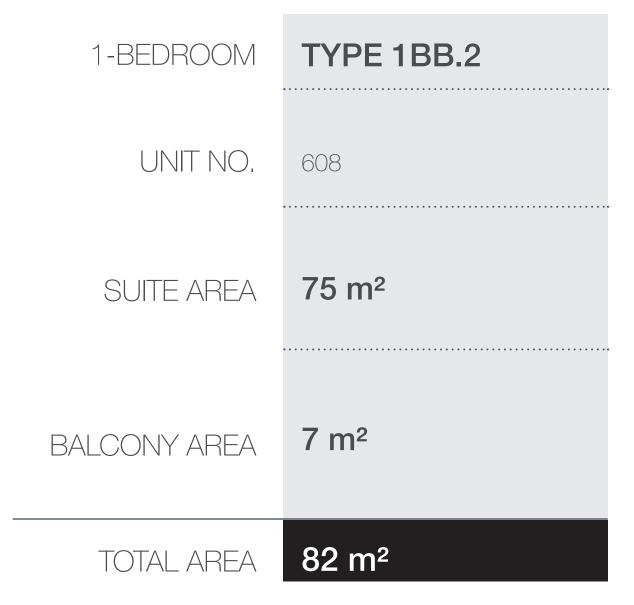

# Disclaimer:

1-BEDROOM TYPE 1BB.2

UNIT NO. 109

SUITE AREA 75 m²

BALCONY AREA 7 m²

TOTAL AREA 82 m²

TERRACE AREA 32 m²

5 I FVI