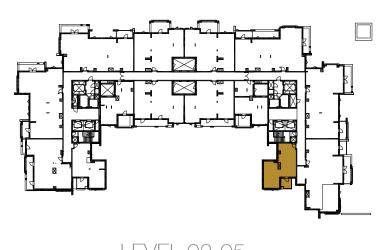

UNIT NO, 606

SUITE AREA 163 m²

BALCONY AREA 24 m²

TOTAL AREA 187 m²

INCREASED CEILING HEIGHT UP TO 4.5M FOR LIVING AREAS

LEVEL 02-05

LEVEL 06

LEVEL 02-05

LEVEL 06