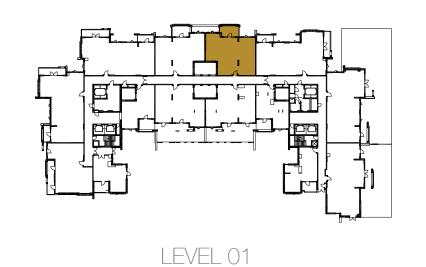

LEVEL 01

4-BEDROOM TYPE 4BB

UNIT NO. 604

SUITE AREA 257 m²

BALCONY AREA 40 m²

TOTAL AREA 297 m²

TERRACE AREA 26 m²

INCREASED CEILING HEIGHT UP TO 4.5M FOR LIVING AREAS