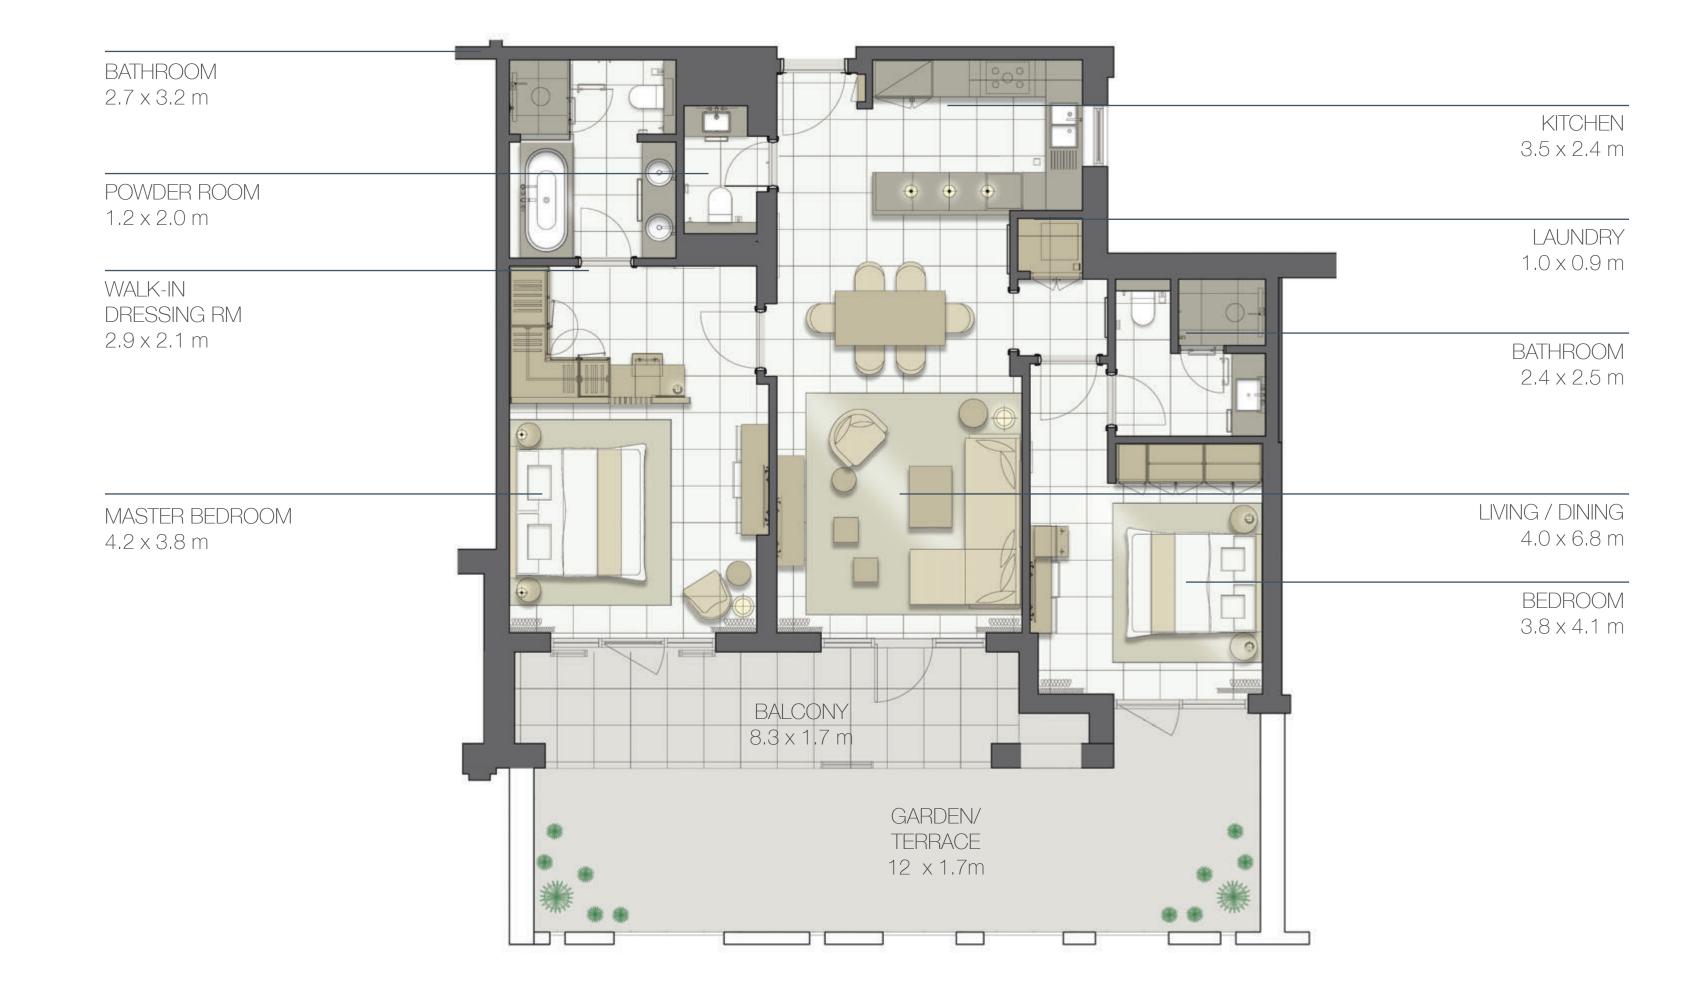

NORTH BUILDING

4-BEDROOM TYPE 4BA

UNIT NO. 605

SUITE AREA 255 m²

BALCONY AREA 37 m²

TOTAL AREA 292 m²

TERRACE AREA 26 m²

INCREASED CEILING HEIGHT UP TO 4.5M FOR LIVING AREAS

#### Disclaimer:

GROUND FLOOR

POWDER RM

1.6 x 2.2 m

1. All room dimensions are measured to structural elements and exclude all finishes and construction tolerances. 2. All dimensions have been provided by our consultant architects. 3. All materials, dimensions and drawings are approximate. Information is subject to change without notice. 4. Actual suite area may vary from the stated area. Drawings not to scale. The developer reserves the right to make revisions. 5. Calculation of suite area is measured as the area bounded by the centre line of the demising one unit from another unit, the exterior face of all exterior walls, and the exterior face of the corridor wall enclosing the adjoining unit. 6. Calculation of balcony area is measured as the area bounded by the centre line of the demising or partition walls separating one unit from another unit, the out most face of the enclosing guard and the external face of the unit adjoining the balcony. 7. The units are measured at typical floor in the building. Columns may vary in size depending on the floor level.