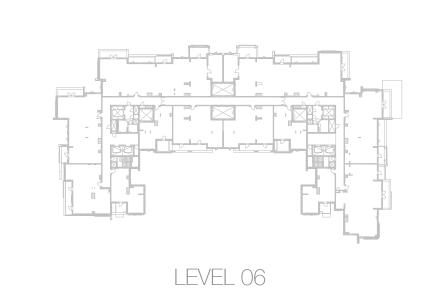

is measured as the area bounded by the centre line of the demising one unit from another unit, the exterior face of all exterior walls, and the exterior face of the enclosing guard and the external face of the unit adjoining the balcony. 7. The units are measured at typical floor in the building. Columns may vary in size depending on the floor level.



3-BEDROOM

TYPE 3BA.2

UNIT NO. 102, 203, 303, 403, 503

SUITE AREA 165 m²

BALCONY AREA 19 m²

TOTAL AREA 184 m²













LEVEL 02-05

LEVEL 06

Disclaimer:





3-BEDROOM

TYPE 3BA

UNIT NO. G.05

SUITE AREA 166 m²

BALCONY AREA 19 m²

TOTAL AREA 185 m²

TERRACE AREA 142 m²















Disclaimer:



2-BEDROOM TYPE 2BE

UNIT NO. 108

SUITE AREA 131 m²

BALCONY AREA 20 m²

TOTAL AREA 151 m²

TERRACE AREA 95 m<sup>2</sup>













Disclaimer:





3-BEDROOM TYPE 2BD

UNIT NO. G.01

SUITE AREA 134 m²

BALCONY AREA 15 m²

TOTAL AREA 149 m²

TERRACE AREA 98 m²













Disclaimer:

EAGLE
HILLS
MUSCAT

THE RESIDENCES
MANDARIN ORIENTAL
MUSCAT



2-BEDROOM TYPE 2BC.4

UNIT NO. 611

SUITE AREA 118 m²

BALCONY AREA 14 m²

TOTAL AREA 132 m²

INCREASED CEILING HEIGHT UP TO 4.5M FOR LIVING AREAS











Disclaimer:

1. All room dimensions are measured to structural elements and exclude all finishes and construction tolerances. 2. All dimensions have been provided by our consultant architects. 3. All materials, dimensions and drawings are approximate. Information is subject to change without notice. 4. Actual suite area may vary from the stated area. Drawings not to scale. The developer reserves the right to make revis