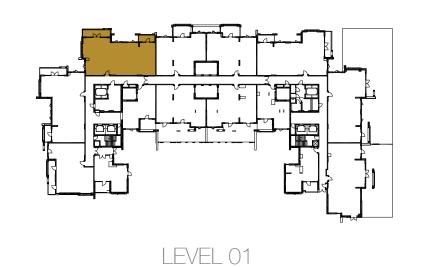

LEVEL 02-05

LEVEL 06

LEVEL 01

4-BEDROOM TYPE 4BB

UNIT NO. 604

SUITE AREA 257 m²

BALCONY AREA 40 m²

TOTAL AREA 297 m²

TERRACE AREA 26 m²

INCREASED CEILING HEIGHT UP TO 4.5M FOR LIVING AREAS