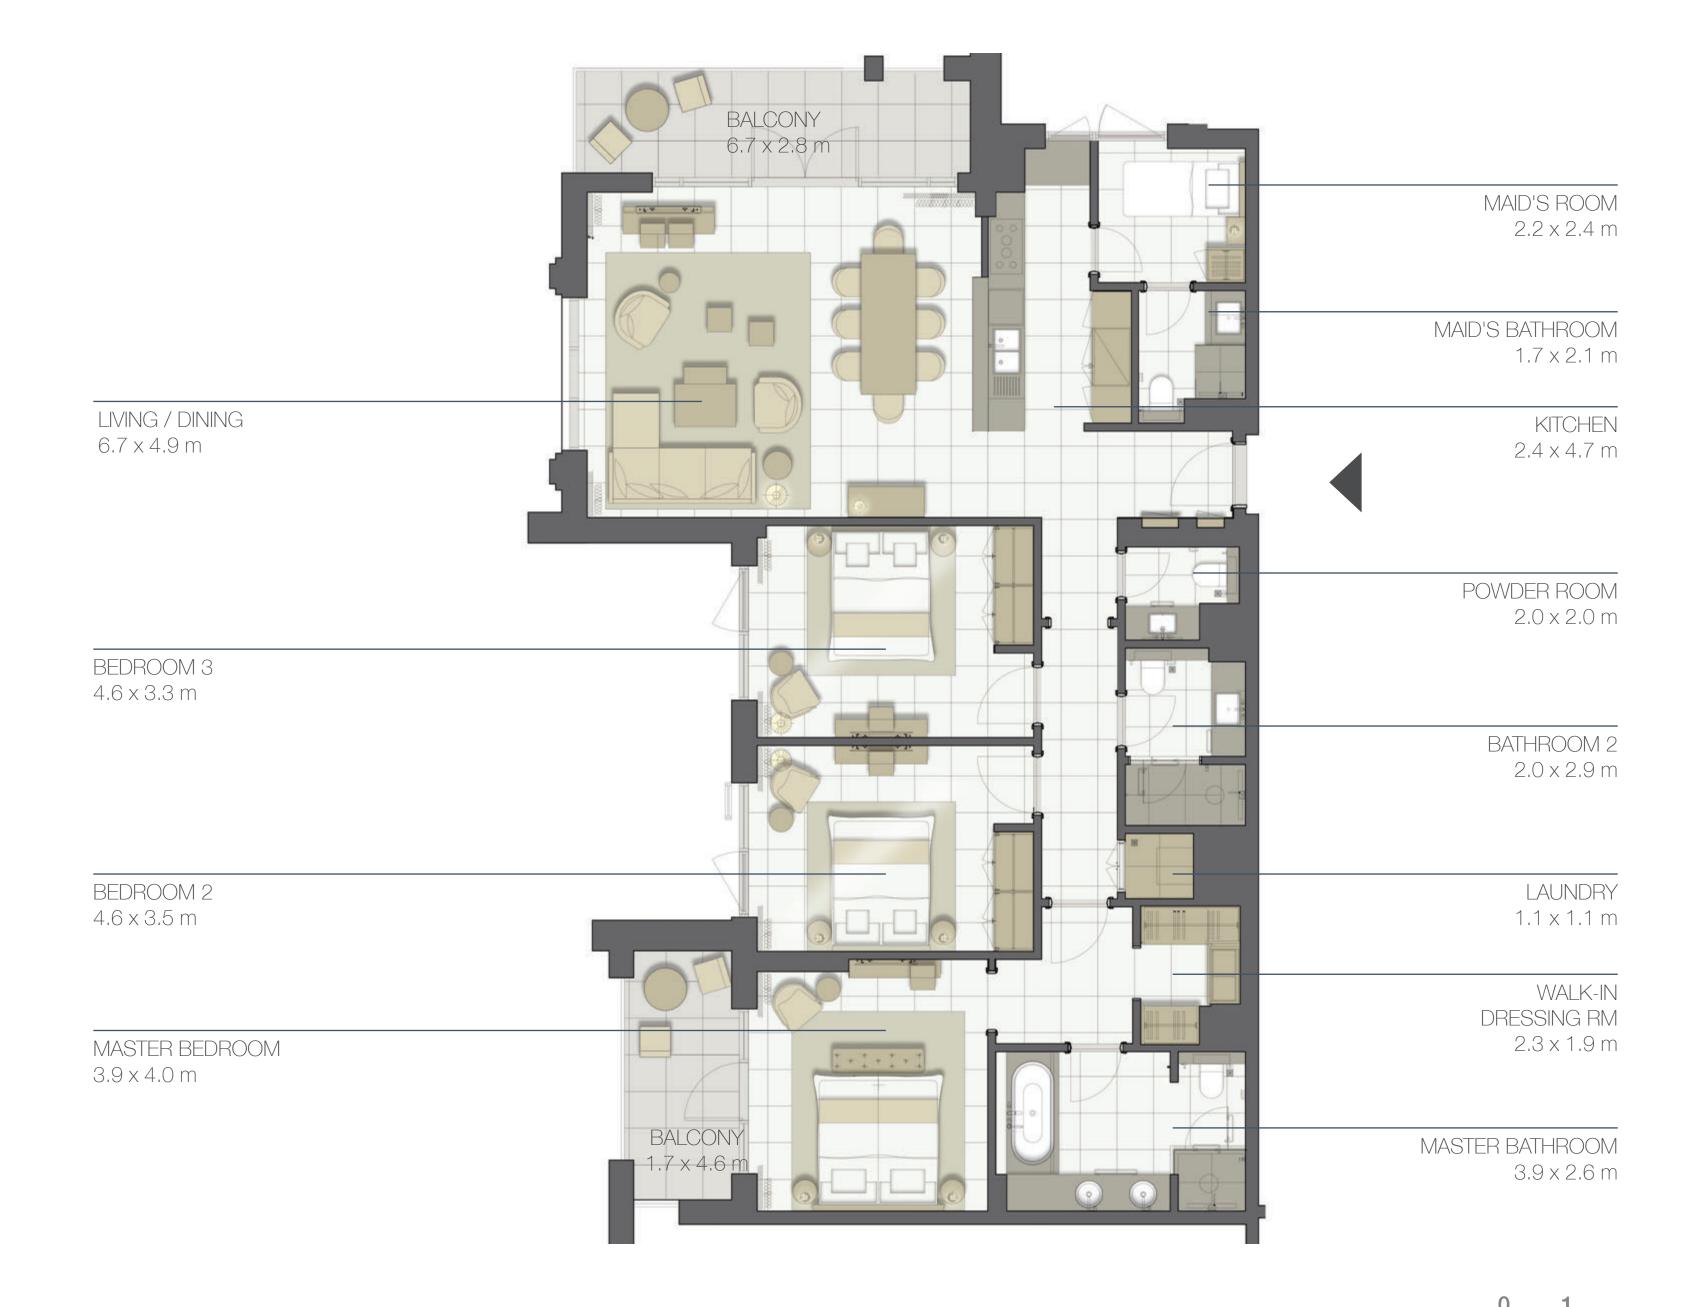

NORTH BUILDING

4-BEDROOM TYPE 4BA

UNIT NO. 605

SUITE AREA 255 m²

BALCONY AREA 37 m²

TOTAL AREA 292 m²

TERRACE AREA 26 m²

INCREASED CEILING HEIGHT UP TO 4.5M FOR LIVING AREAS