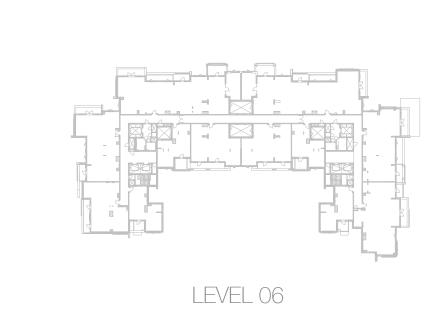

terior face of the enclosing guard and the external face of the unit adjoining the balcony. 7. The units are measured at typical floor in the building. Columns may vary in size depending on the floor level.





2-BEDROOM TYPE 2BC.3 UNIT NO. 610 118 m<sup>2</sup> SUITE AREA 14 m<sup>2</sup> BALCONY AREA 132 m<sup>2</sup> TOTAL AREA

INCREASED CEILING HEIGHT UP TO 4.5M FOR LIVING AREAS



















2-BEDROOM TYPE 2BC.4 UNIT NO. 213, 313, 413, 513 118 m<sup>2</sup> SUITE AREA 14 m<sup>2</sup> BALCONY AREA 132 m<sup>2</sup> TOTAL AREA

















| 2-BEDROOM    | TYPE 2BC.3         |
|--------------|--------------------|
| UNIT NO.     | 212, 312, 412, 512 |
| SUITE AREA   | 118 m <sup>2</sup> |
| BALCONY AREA | 14 m <sup>2</sup>  |
| TOTAL AREA   | 132 m <sup>2</sup> |













Disclaimer:





| 2-BEDROOM    | TYPE 2BC.2              |
|--------------|-------------------------|
| UNIT NO.     | 105, 206, 306, 406, 506 |
| SUITE AREA   | 118 m <sup>2</sup>      |
| BALCONY AREA | 13 m <sup>2</sup>       |
| TOTAL AREA   | 131 m²                  |





EAGLE HILLS











| 2-BEDROOM    | TYPE 2BC                |
|--------------|-------------------------|
| UNIT NO.     | 104, 205, 305, 405, 505 |
| SUITE AREA   | 118 m <sup>2</sup>      |
| BALCONY AREA | 13 m <sup>2</sup>       |
| TOTAL AREA   | 131 m²                  |













LEVEL 06



MUSCAT

# Disclaimer:



2-BEDROOM

TYPE 2BC.4

UNIT NO, 112

SUITE AREA 118 m²

BALCONY AREA 14 m²

TOTAL AREA 132 m²

TERRACE AREA 20 m²













Disclaimer:

EAGLE
HILLS
MUSCAT

THE RESIDENCES
MANDARIN ORI