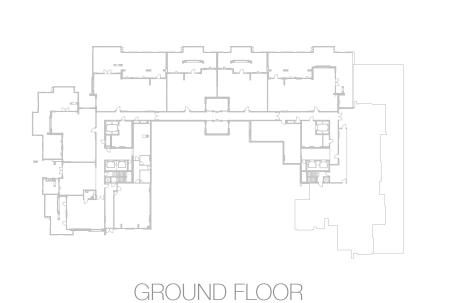

#### Disclaimer:

GROUND FLOOR

POWDER RM

1.6 x 2.2 m

1. All room dimensions are measured to structural elements and exclude all finishes and construction tolerances. 2. All dimensions have been provided by our consultant architects. 3. All materials, dimensions and drawings are approximate. Information is subject to change without notice. 4. Actual suite area may vary from the stated area. Drawings not to scale. The developer reserves the right to make revisions. 5. Calculation of suite area is measured as the area bounded by the centre line of the demising one unit from another unit, the exterior face of all exterior walls, and the exterior face of the corridor wall enclosing the adjoining unit. 6. Calculation of balcony area is measured as the area bounded by the centre line of the demising or partition walls separating one unit from another unit, the out most face of the enclosing guard and the external face of the unit adjoining the balcony. 7. The units are measured at typical floor in the building. Columns may vary in size depending on the floor level.