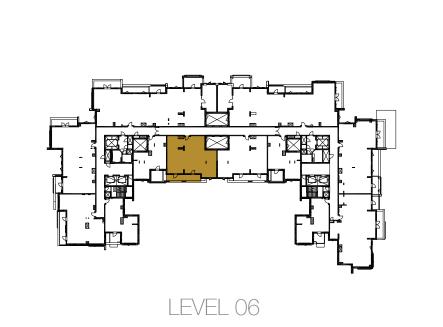

2

UNIT NO. 102, 203, 303, 403, 503

SUITE AREA 165 m²

BALCONY AREA 19 m²

TOTAL AREA 184 m²













LEVEL 02-05

LEVEL 06

Disclaimer:





3-BEDROOM

TYPE 3BA

UNIT NO. G.05

SUITE AREA 166 m²

BALCONY AREA 19 m²

TOTAL AREA 185 m²

TERRACE AREA 142 m²















Disclaimer:



2-BEDROOM TYPE 2BE

UNIT NO. 108

SUITE AREA 131 m²

BALCONY AREA 20 m²

TOTAL AREA 151 m²

TERRACE AREA 95 m<sup>2</sup>













Disclaimer:





3-BEDROOM TYPE 2BD

UNIT NO. G.01

SUITE AREA 134 m²

BALCONY AREA 15 m²

TOTAL AREA 149 m²

TERRACE AREA 98 m²













Disclaimer:

EAGLE
HILLS
MUSCAT

THE RESIDENCES
MANDARIN ORIENTAL
MUSCAT



2-BEDROOM TYPE 2BC.4

UNIT NO. 611

SUITE AREA 118 m²

BALCONY AREA 14 m²

TOTAL AREA 132 m²

INCREASED CEILING HEIGHT UP TO 4.5M FOR LIVING AREAS











Disclaimer:

1. All room dimensions are measured to structural elements and exclude all finishes and construction tolerances. 2. All dimensions have been provided by our consultant architects. 3. All materials, dimensions and drawings are approximate. Information is subject to change without notice. 4. Actual suite area may vary from the stated area. Drawings not to scale. The developer reserves the right to make revisions. 5. Calculation of suite area is measured as the area bounded by the centre line of the demising one unit from another unit, the exterior face of all exterior walls, and the exterior face of the enclosing guard and the external face of the unit adjoining the balcony. 7. The units are measured at typical floor in the building. Columns may vary in size depending on the f