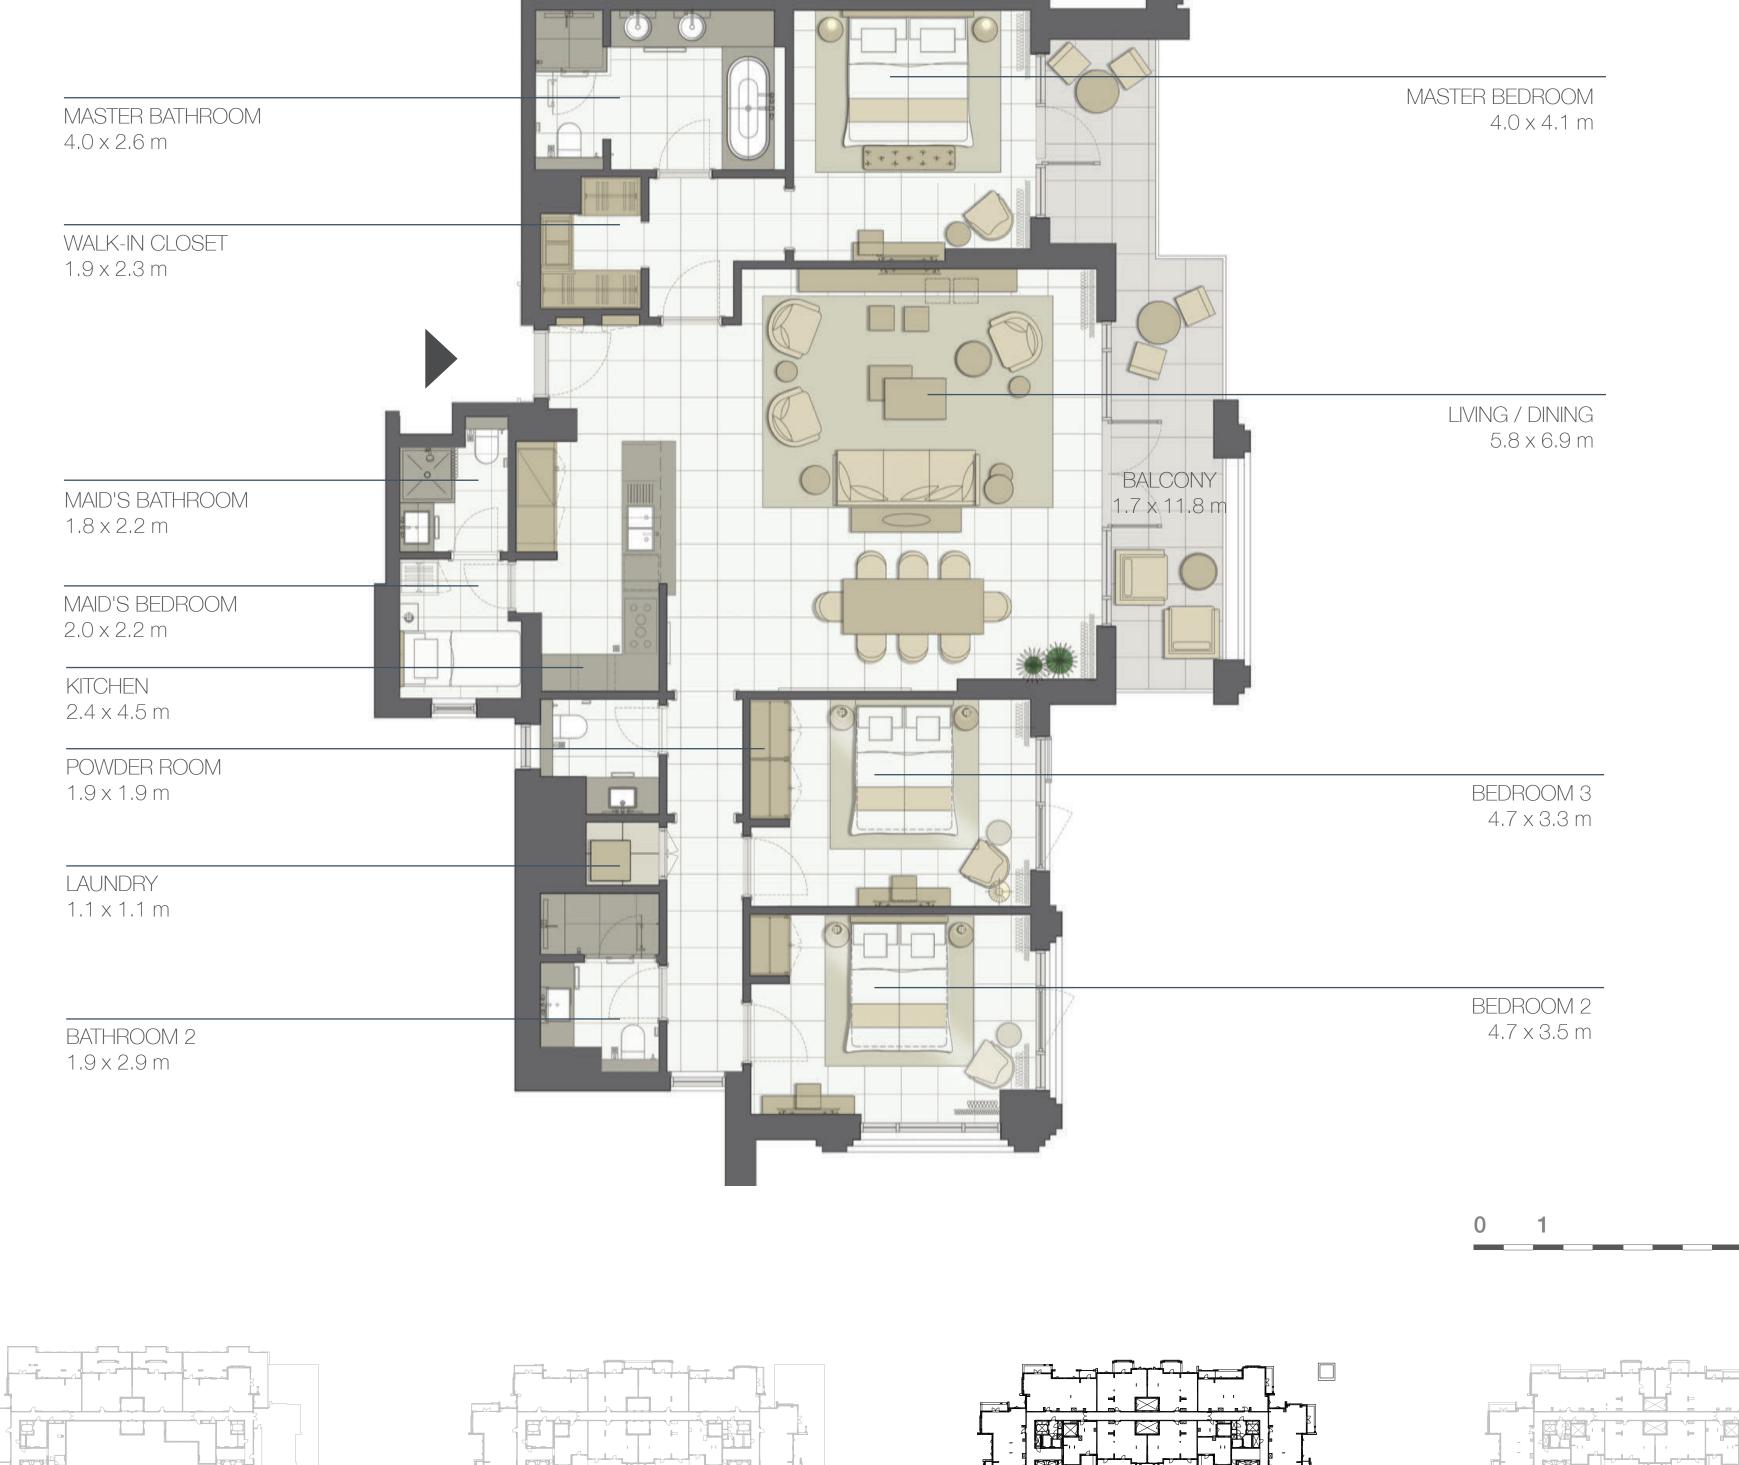

NORTH BUILDING

4-BEDROOM TYPE 4BA

UNIT NO. 605

SUITE AREA 255 m²

BALCONY AREA 37 m²

TOTAL AREA 292 m²

TERRACE AREA 26 m²

INCREASED CEILING HEIGHT UP TO 4.5M FOR LIVING AREAS