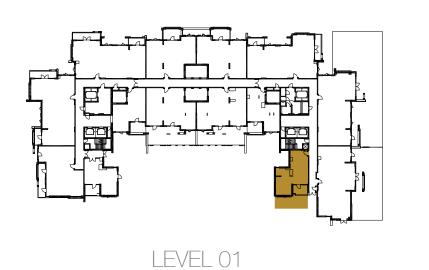

LEVEL 01

4-BEDROOM TYPE 4BB

UNIT NO. 604

SUITE AREA 257 m²

BALCONY AREA 40 m²

TOTAL AREA 297 m²

TERRACE AREA 26 m²

INCREASED CEILING HEIGHT UP TO 4.5M FOR LIVING AREAS