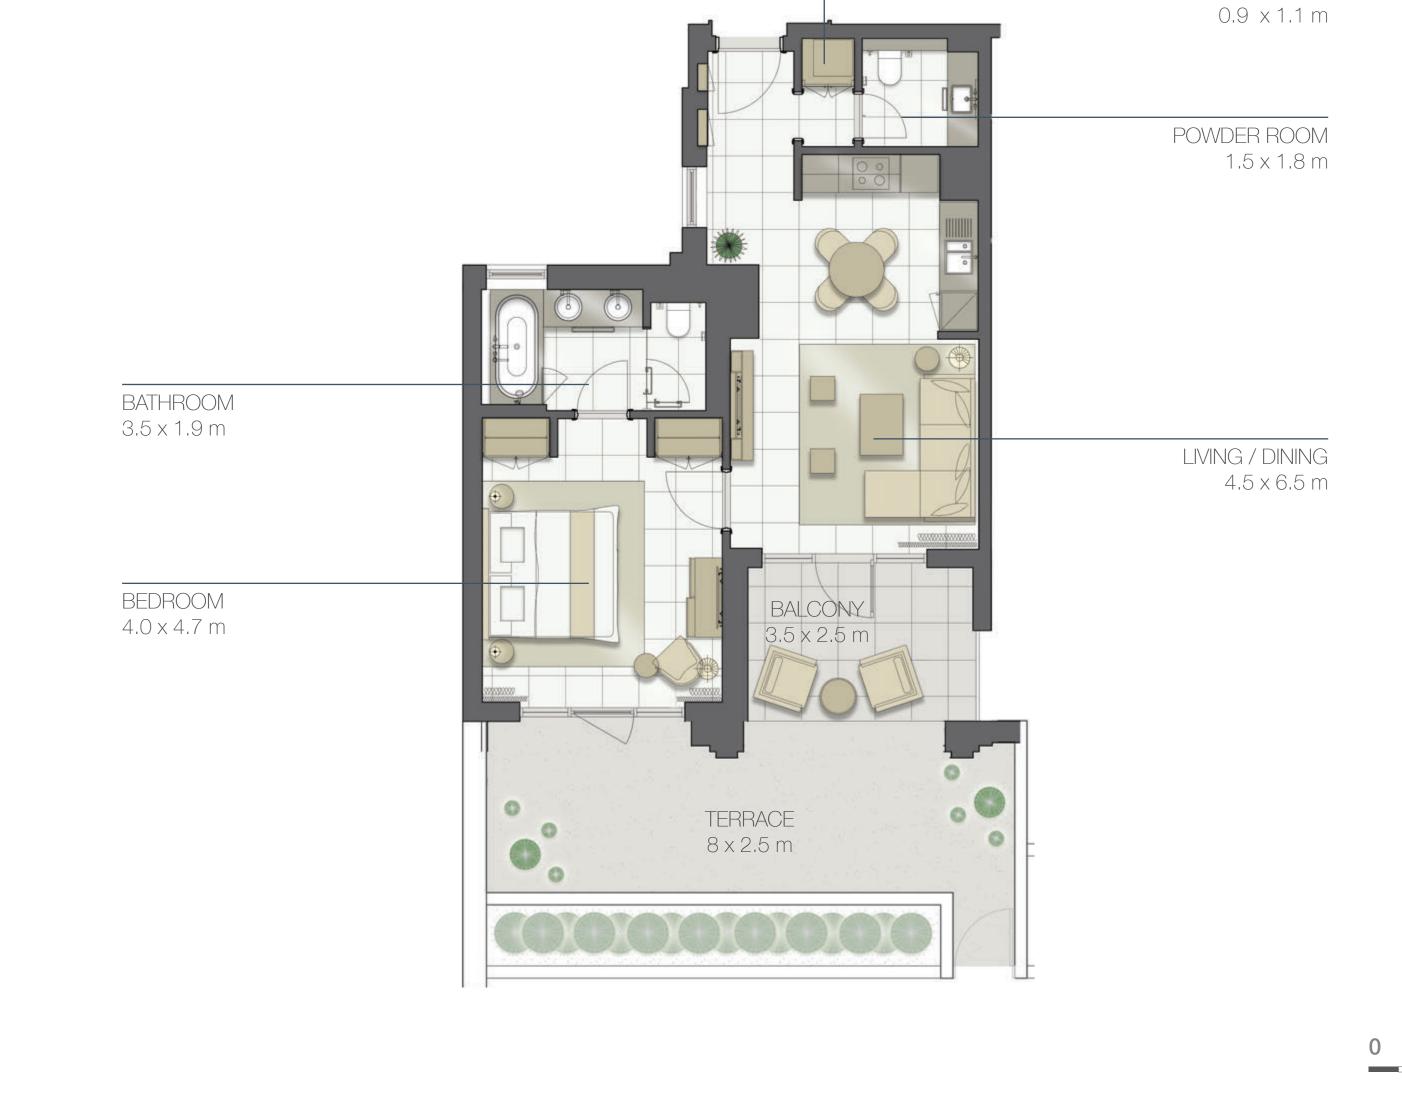

Disclaimer:

2-BEDROOM TYPE 2BE

UNIT NO. 108

SUITE AREA 131 m²

BALCONY AREA 20 m²

TOTAL AREA 151 m²

TERRACE AREA 95 m<sup>2</sup>

Disclaimer: