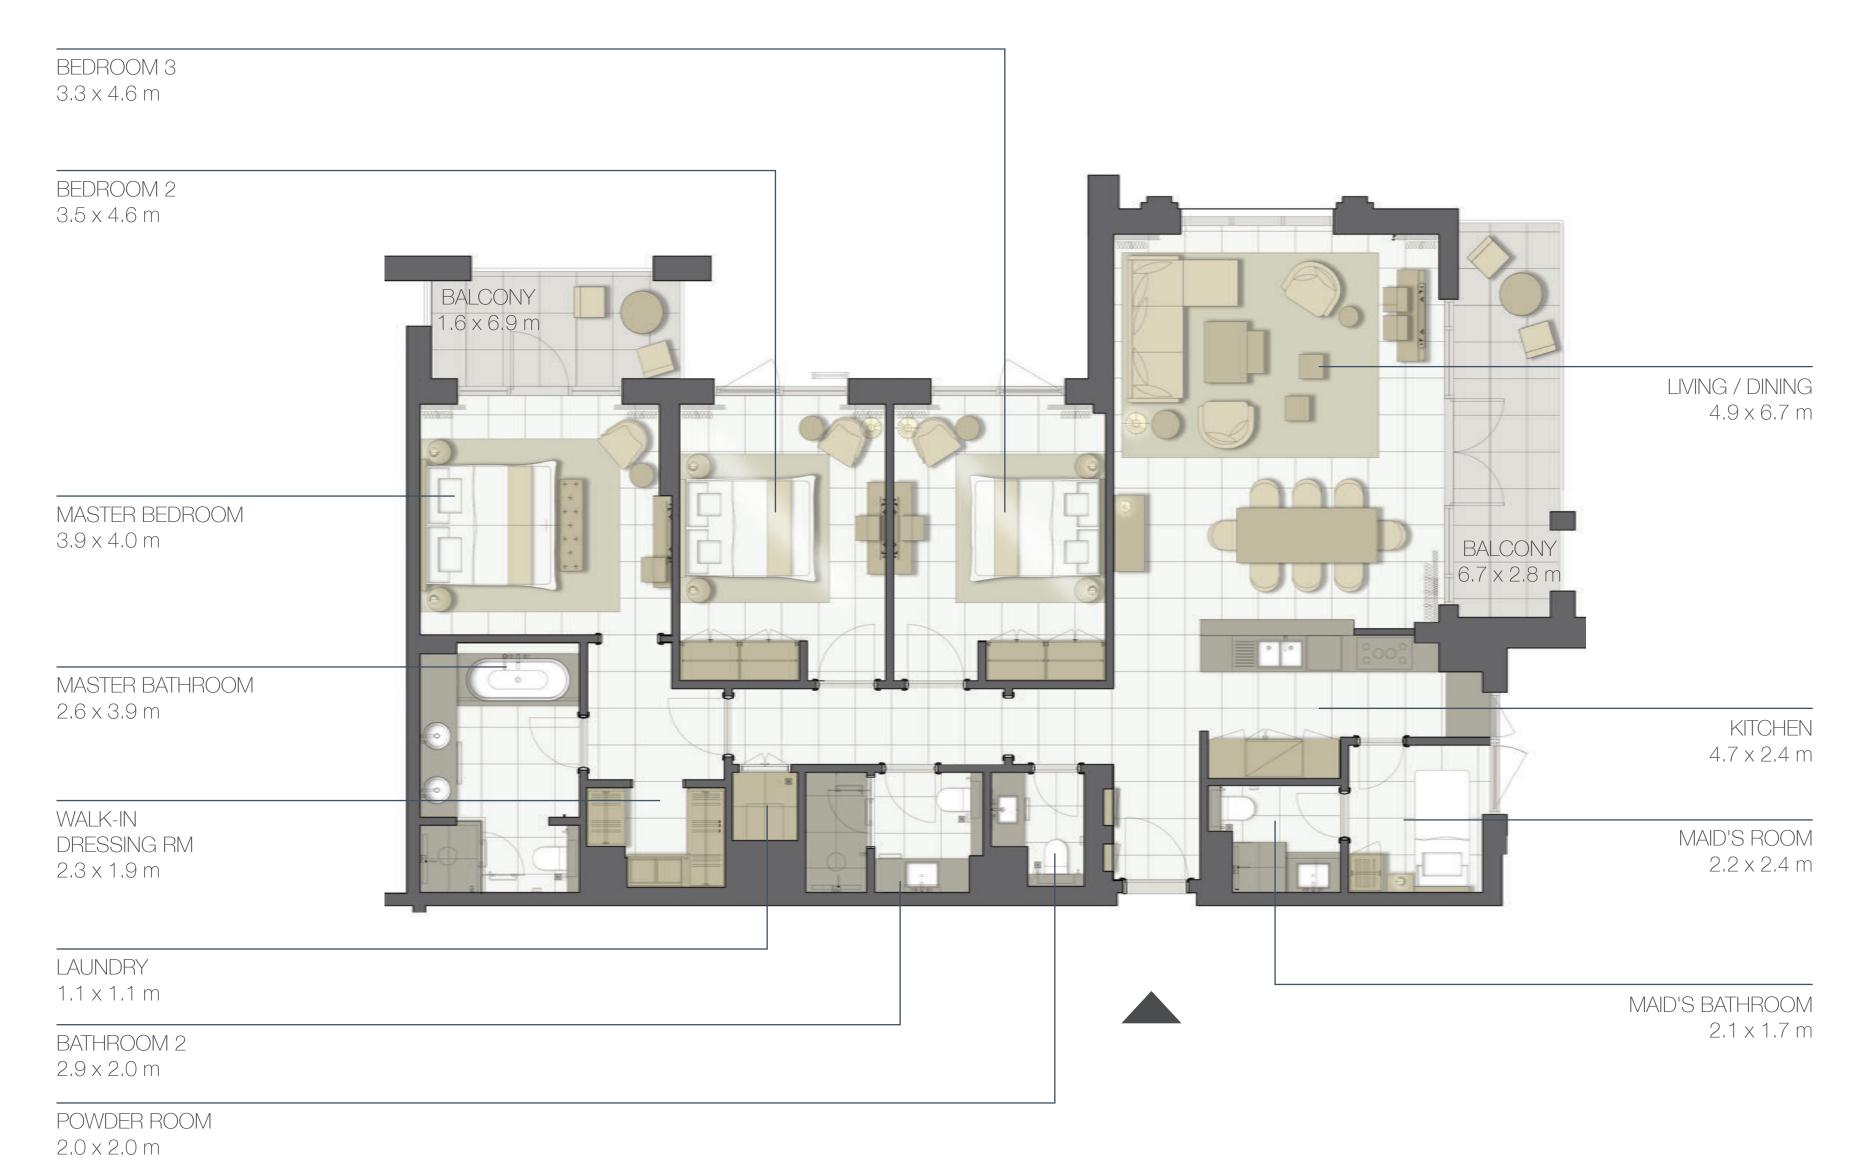

LEVEL 01

4-BEDROOM TYPE 4BB

UNIT NO. 604

SUITE AREA 257 m²

BALCONY AREA 40 m²

TOTAL AREA 297 m²

TERRACE AREA 26 m²

INCREASED CEILING HEIGHT UP TO 4.5M FOR LIVING AREAS