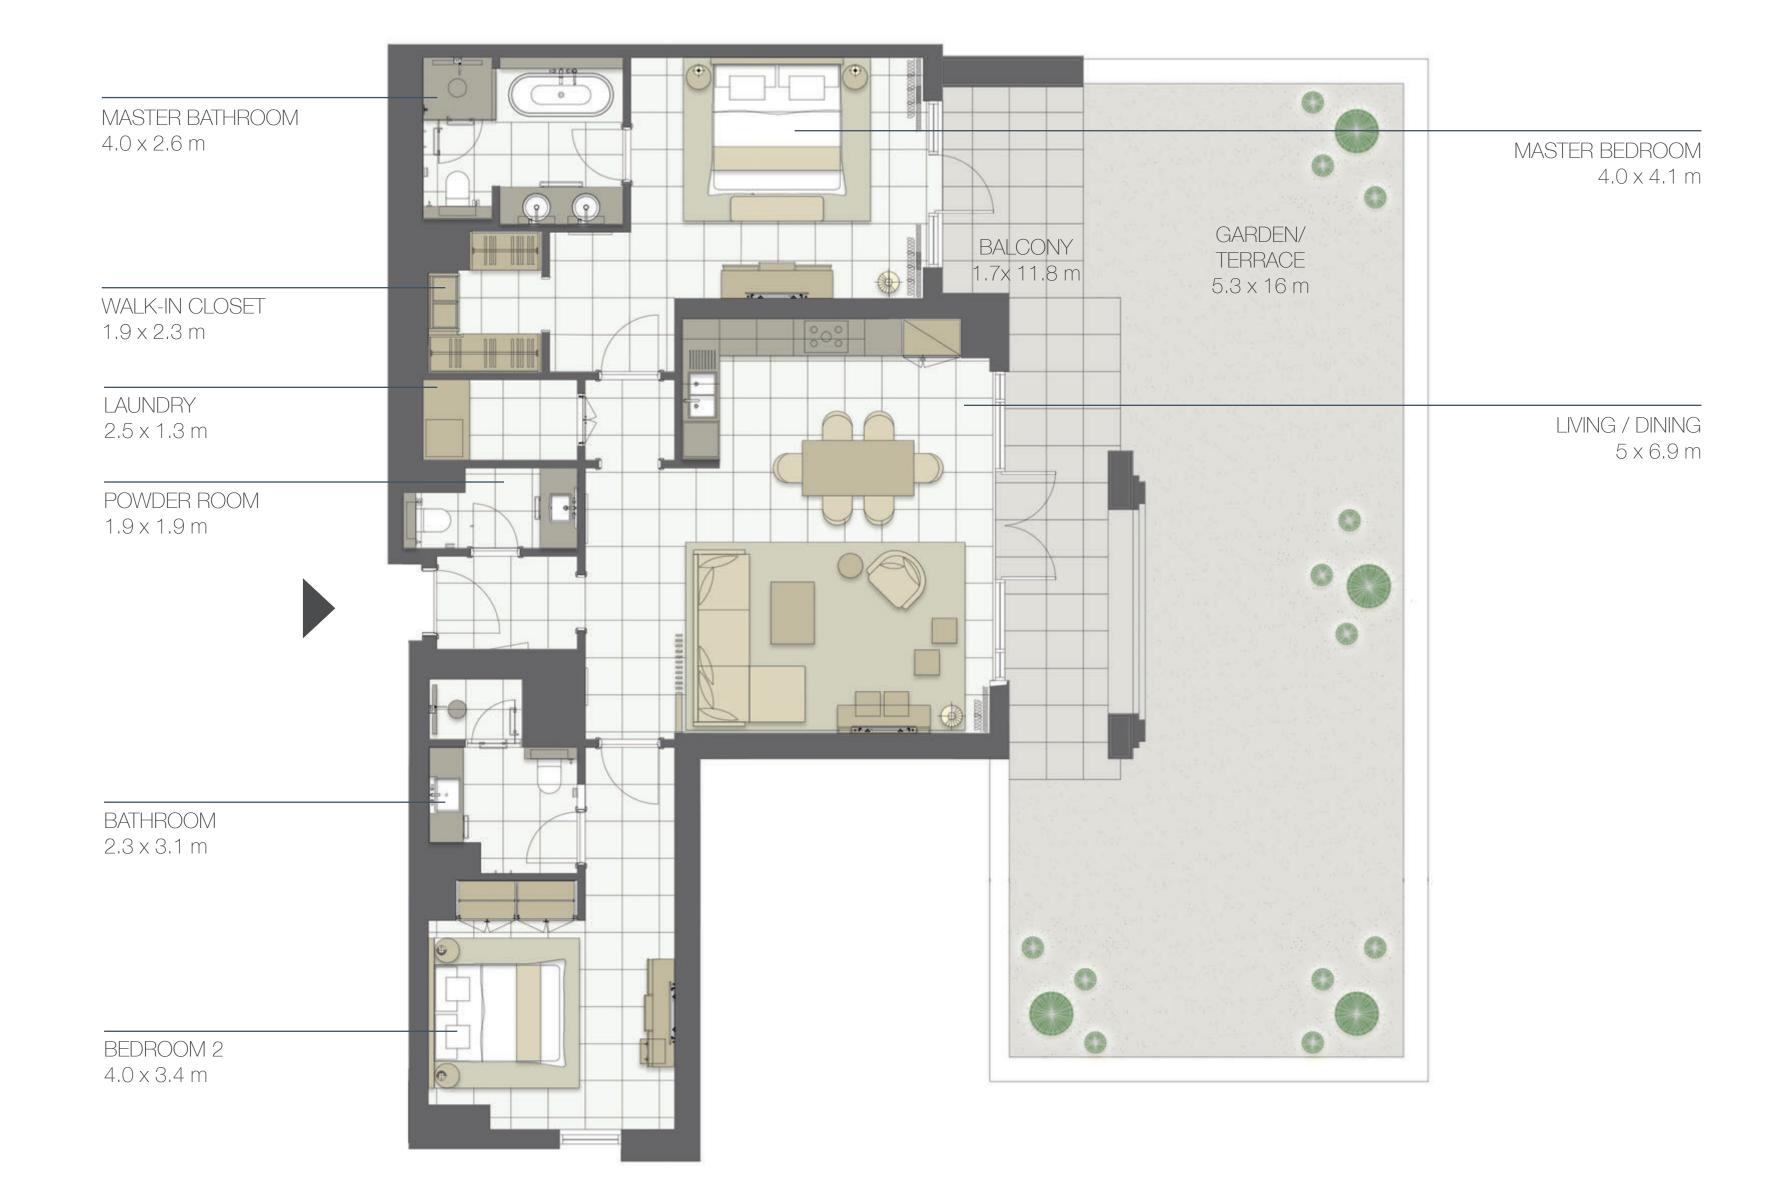

NORTH BUILDING

4-BEDROOM TYPE 4BA

UNIT NO. 605

SUITE AREA 255 m²

BALCONY AREA 37 m²

TOTAL AREA 292 m²

TERRACE AREA 26 m²

INCREASED CEILING HEIGHT UP TO 4.5M FOR LIVING AREAS