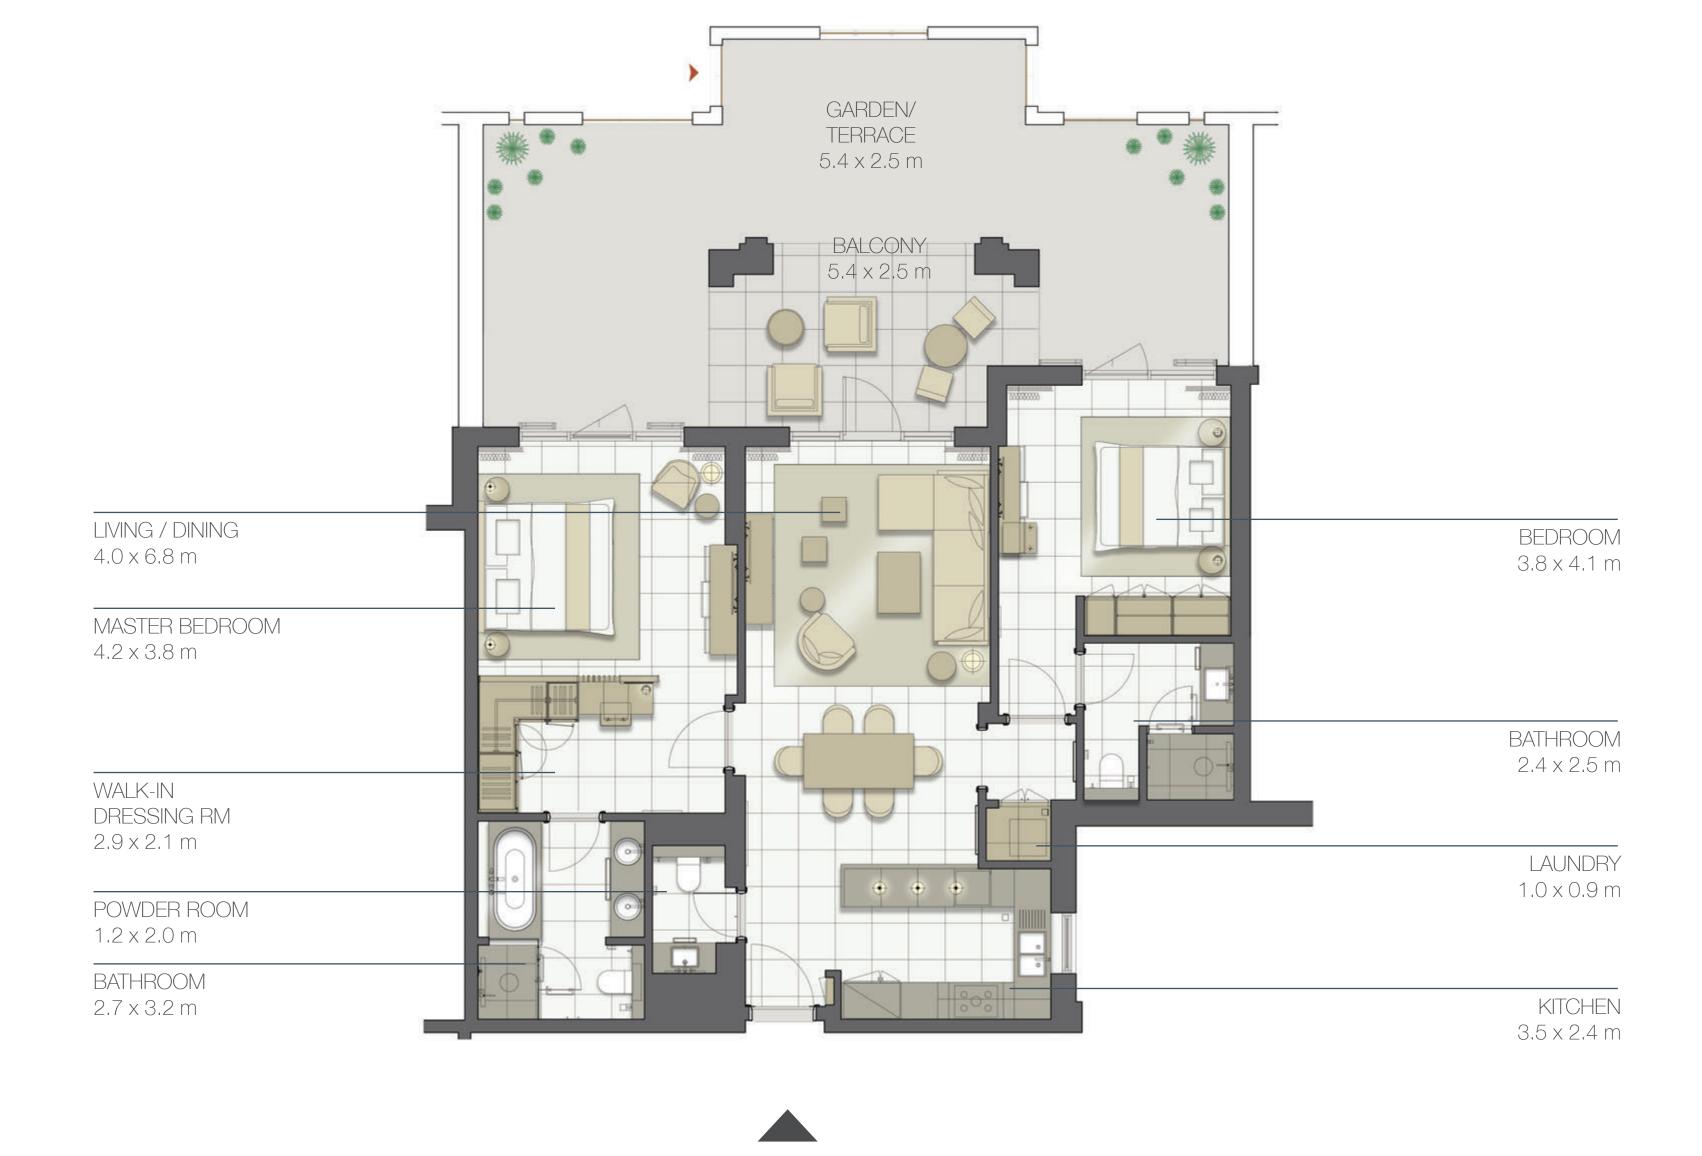

NORTH BUILDING

4-BEDROOM TYPE 4BA

UNIT NO. 605

SUITE AREA 255 m²

BALCONY AREA 37 m²

TOTAL AREA 292 m²

TERRACE AREA 26 m²

INCREASED CEILING HEIGHT UP TO 4.5M FOR LIVING AREAS

#### Disclaimer:

GROUND FLOOR

POWDER RM

1.6 x 2.2 m

1. All room dimensions are measured to structural elements and exclude all finishes and construction tolerances. 2. All dimensions have been provided by our consultant architects. 3. All materials, dimensions and drawings are approximate. Information is subject to change without notice. 4. Actual suite area may vary from the stated area. Drawings not to scale. The developer reserves the right to make revisions. 5. Calculation of suite area is measured as the area bounded by the centre line of the demising one unit from another unit, the exterior face of all exterior walls, and the exterior face of the corridor wall enclosing the adjoining unit. 6. Calculation of balcony area is measured as the area bounded by the centre line of the demising or partition walls separating one unit from another unit, the out most face of the enclosing guard and the external face of the unit adjoining the balcony. 7. The units are measured at typical floor in the building. Columns may vary in size depending on the floor level.