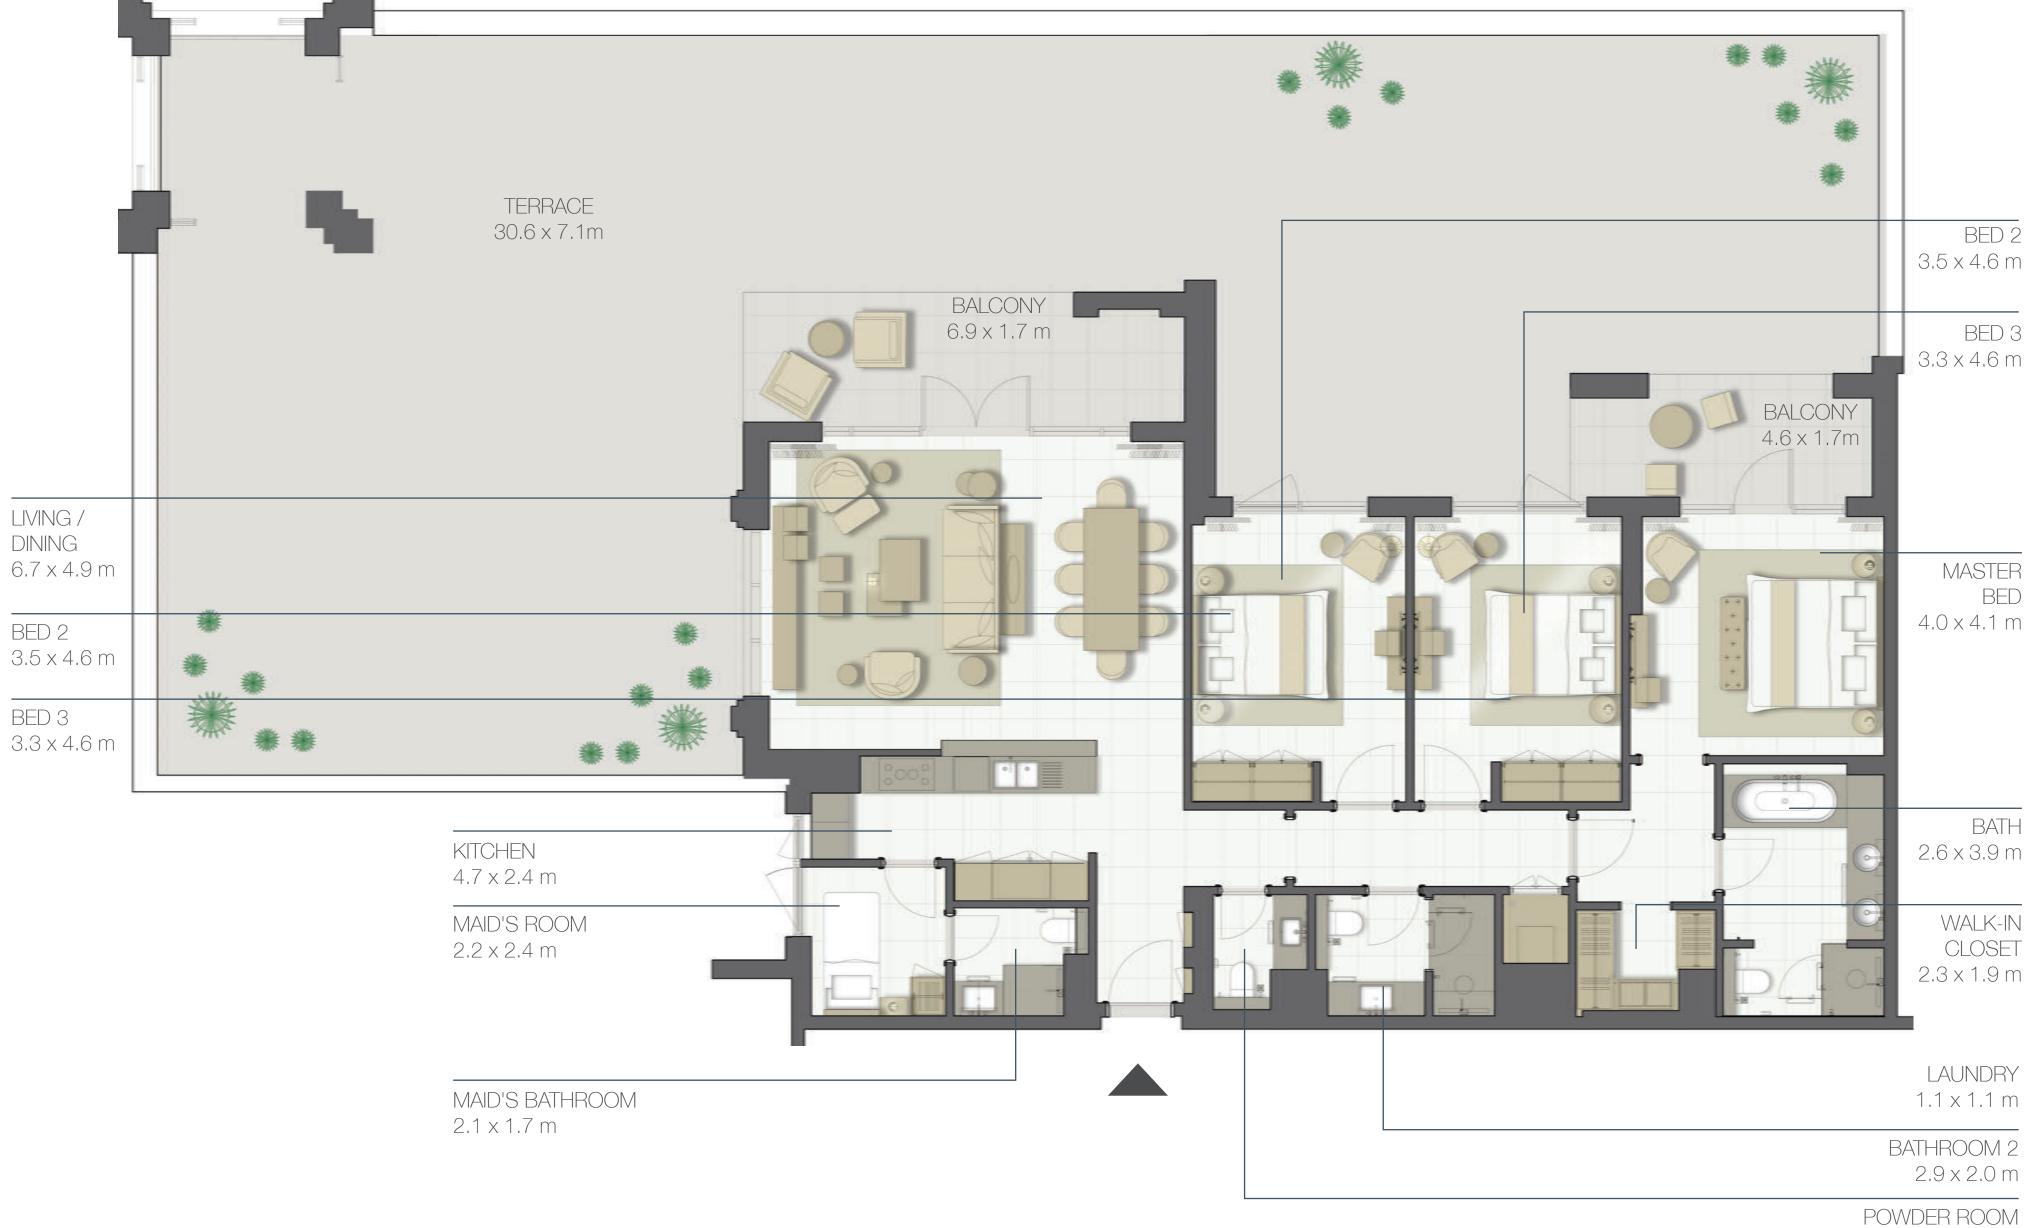

NORTH BUILDING

4-BEDROOM TYPE 4BA

UNIT NO. 605

SUITE AREA 255 m²

BALCONY AREA 37 m²

TOTAL AREA 292 m²

TERRACE AREA 26 m²

INCREASED CEILING HEIGHT UP TO 4.5M FOR LIVING AREAS