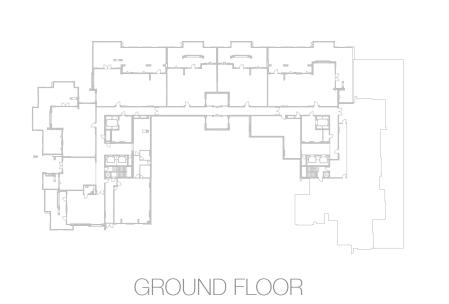

#### Disclaimer:

GROUND FLOOR

POWDER RM

1.6 x 2.2 m

1. All room dimensions are measured to structural elements and exclude all finishes and construction tolerances. 2. All dimensions have been provided by our consultant architects. 3. All materials, dimensions and drawings are approximate. Information is subject to change without notice. 4. Actual suite area may vary from the stated area. Drawings not to scale. The developer reserves the right to make revisions. 5. Calculation of suite area is measured as the area bounded by the centre line of the demising one unit from another unit, the exterior face of all exterior walls, and the exterior face of the corridor wall enclosing the adjoining unit. 6. Calculation of balcony area is measured as the area bounded by the centre line of the demising or partition walls separating one unit from another unit, the out most face of the enclosing guard and the external face of the unit adjoining the balcony. 7. The units are measured at typical floor in the building. Columns may vary in size depending on the floor level.

#### Disclaimer:

3-BEDROOM
TYPE 3BC

UNIT NO. 208, 308, 408, 508

SUITE AREA 163m²

BALCONY AREA 24 m²

TOTAL AREA 187 m²

GROUND FLOOR LEVEL 01

LEVEL 02-05

#### Disclaimer:

3-BEDROOM TYPE 3BB

UNIT NO. G.02

SUITE AREA 164 m²

BALCONY AREA 24 m²

TOTAL AREA 188 m²

TERRACE AREA 94 m²

GROUND FLOOR