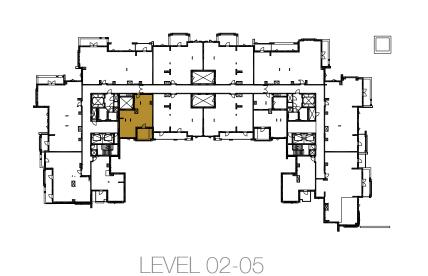

vary from the stated area. Drawings not to scale. The developer reserves the right to make revisions. 5. Calculation of suite area is measured as the area bounded by the centre line of the demising one unit from another unit, the exterior face of all exterior walls, and the exterior face of the enclosing guard and the external face of the unit adjoining the balcony. 7. The units are measured at typical floor in the building. Columns may vary in size depending on the floor level.







INCREASED CEILING HEIGHT UP TO 4.5M FOR LIVING AREAS

















1-BEDROOM TYPE 1BA

UNIT NO. 609

SUITE AREA 69 m²

BALCONY AREA 8 m²

TOTAL AREA 77 m²

INCREASED CEILING HEIGHT UP TO 4.5M FOR LIVING AREAS













Disclaimer:











THE RESIDENCES

MANDARIN ORIENTAL

MUSCAT

EAGLE HILLS









Disclaimer:



| 1-BEDROOM    | TYPE 1BA           |
|--------------|--------------------|
| UNIT NO.     | 211, 311, 411, 511 |
| SUITE AREA   | 69 m²              |
| BALCONY AREA | 7 m <sup>2</sup>   |
| TOTAL AREA   | 76 m²              |













Disclaimer:

EAGLE
HILLS
MUSCAT

THE RESIDENCES
MANDARIN ORIENTAL
MUSCAT



1-BEDROOM TYPE 1BA.2

UNIT NO. 113

SUITE AREA 70 m²

BALCONY AREA 12 m²

TOTAL AREA 82 m²

TERRACE AREA 22.5 m<sup>2</sup>













LAUNDRY







1-BEDROOM TYPE 1BA

UNIT NO. 110

SUITE AREA 69 m²

BALCONY AREA 12 m²

TOTAL AREA 81 m²

TERRACE AREA 32 m²













LEVEL 02-05

LEVEL 06