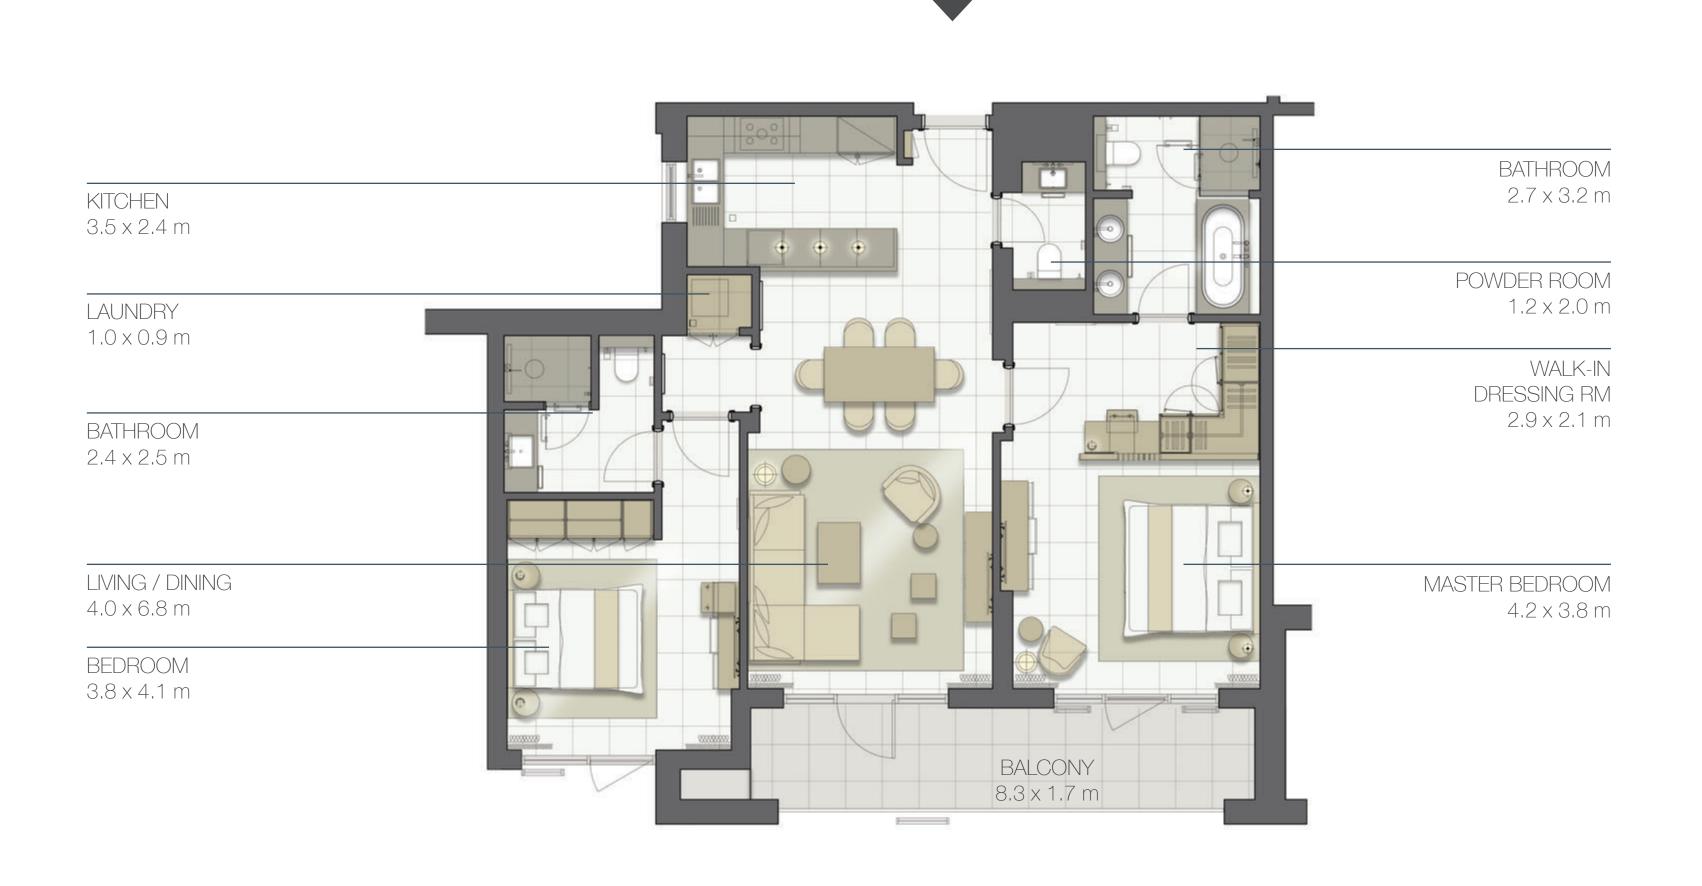

#### Disclaimer:

GROUND FLOOR

POWDER RM

1.6 x 2.2 m

1. All room dimensions are measured to structural elements and exclude all finishes and construction tolerances. 2. All dimensions have been provided by our consultant architects. 3. All materials, dimensions and drawings are approximate. Information is subject to change without notice. 4. Actual suite area may vary from the stated area. Drawings not to scale. The developer reserves the right to make revisions. 5. Calculation of suite area is measured as the area bounded by the centre line of the demising one unit from another unit, the exterior face of all exterior walls, and the exterior face of the corridor wall enclosing the adjoining unit. 6. Calculation of balcony area is measured as the area bounded by the centre line of the demising or partition walls separating one unit from another unit, the out most face of the enclosing guard and the external face of the unit adjoining the balcony. 7. The units are measured at typical floor in the building. Columns may vary in size depending on the floor level.