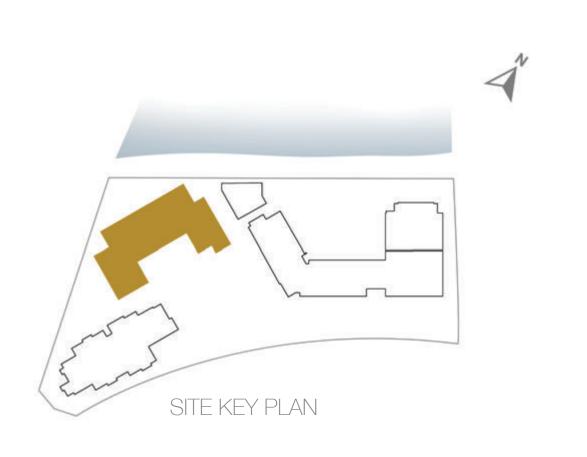

# Disclaimer:

3-BEDROOM TYPE 3BD

UNIT NO. 209, 309, 409, 509

SUITE AREA 175 m²

BALCONY AREA 20 m²

SITE KEY PLAN

Disclaimer:

3-BEDROOM TYPE 3BC