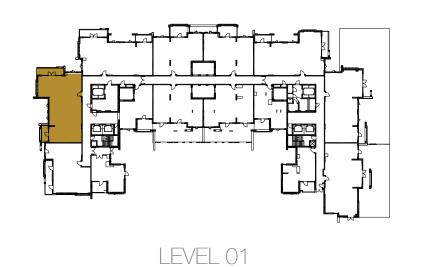

LEVEL 02-05

LEVEL 06

LEVEL 01

4-BEDROOM TYPE 4BB

UNIT NO. 604

SUITE AREA 257 m²

BALCONY AREA 40 m²

TOTAL AREA 297 m²

TERRACE AREA 26 m²

INCREASED CEILING HEIGHT UP TO 4.5M FOR LIVING AREAS