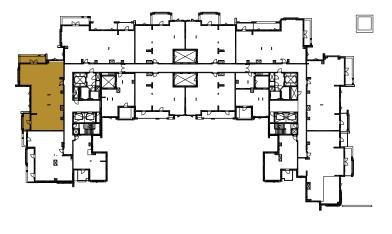

UNIT NO, 606

SUITE AREA 163 m²

BALCONY AREA 24 m²

TOTAL AREA 187 m²

INCREASED CEILING HEIGHT UP TO 4.5M FOR LIVING AREAS

LEVEL 02-05

LEVEL 06