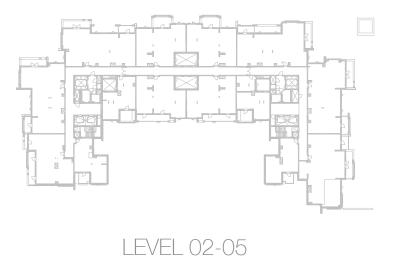

TERRACE AREA 53 m<sup>2</sup>













Disclaimer:

EAGLE
HILLS
MUSCAT

THE RESIDENCES
MANDARIN ORIENTAL
MUSCAT



2-BEDROOM TYPE 2BB

UNIT NO. 602

SUITE AREA 121 m²

BALCONY AREA 15 m²

TOTAL AREA 136 m²

INCREASED CEILING HEIGHT UP TO 4.5M FOR LIVING AREAS













Disclaimer:

EAGLE
HILLS
MUSCAT

THE RESIDENCES
MANDARIN ORIENTAL
MUSCAT



| 2-BEDROOM    | TYPE 2BB                |
|--------------|-------------------------|
| UNIT NO.     | 101, 202, 302, 402, 502 |
| SUITE AREA   | 121 m <sup>2</sup>      |
| BALCONY AREA | 15 m <sup>2</sup>       |
| TOTAL AREA   | 136 m²                  |





EAGLE HILLS









LEVEL 02-05

LEVEL 06



# Disclaimer:



1-BEDROOM TYPE 1BB.2

UNIT NO. 109

SUITE AREA 75 m²

BALCONY AREA 7 m²

TOTAL AREA 82 m²

TERRACE AREA 32 m²













5 I FVI



#### Disclaimer:





# INCREASED CEILING HEIGHT UP TO 4.5M FOR LIVING AREAS











Disclaimer:

EAGLE
HILLS
MUSCAT

THE RESIDENCES
MANDARIN ORIENTAL
MUSCAT





INCREASED CEILING HEIGHT UP TO 4.5M FOR LIVING AREAS



EAGLE HILLS











LEVEL 02-05

LEVEL 06





# Disclaimer:

















LEVEL 02-05





# Disclaimer:



| 1-BEDROOM    | TYPE 1BB           |
|--------------|--------------------|
| UNIT NO.     | 201, 301, 401, 501 |
| SUITE AREA   | 75 m <sup>2</sup>  |
| BALCONY AREA | 7 m <sup>2</sup>   |
| TOTAL AREA   | 82 m²              |













1. All room dimensions are measured to structural elements and exclude all finishes and construction tolerances. 2. All dimensions have been provided by our consultant architects. 3. All materials, dimension