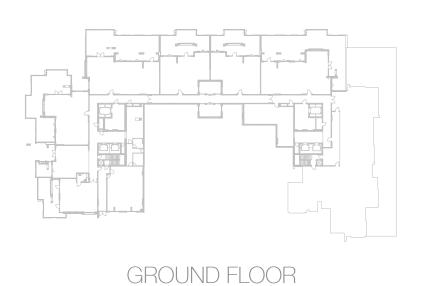

#### Disclaimer:

GROUND FLOOR

POWDER RM

1.6 x 2.2 m

1. All room dimensions are measured to structural elements and exclude all finishes and construction tolerances. 2. All dimensions have been provided by our consultant architects. 3. All materials, dimensions and drawings are approximate. Information is subject to change without notice. 4. Actual suite area may vary from the stated area. Drawings not to scale. The developer reserves the right to make revisions. 5. Calculation of suite area is measured as the area bounded by the centre line of the demising one unit from another unit, the exterior face of all exterior walls, and the exterior face of the corridor wall enclosing the adjoining unit. 6. Calculation of balcony area is measured as the area bounded by the centre line of the demising or partition walls separating one unit from another unit, the out most face of the enclosing guard and the external face of the unit adjoining the balcony. 7. The units are measured at typical floor in the building. Columns may vary in size depending on the floor level.

#### Disclaimer:

3-BEDROOM
TYPE 3BC

UNIT NO. 208, 308, 408, 508

SUITE AREA 163m²

BALCONY AREA 24 m²

TOTAL AREA 187 m²

GROUND FLOOR LEVEL 01

LEVEL 02-05