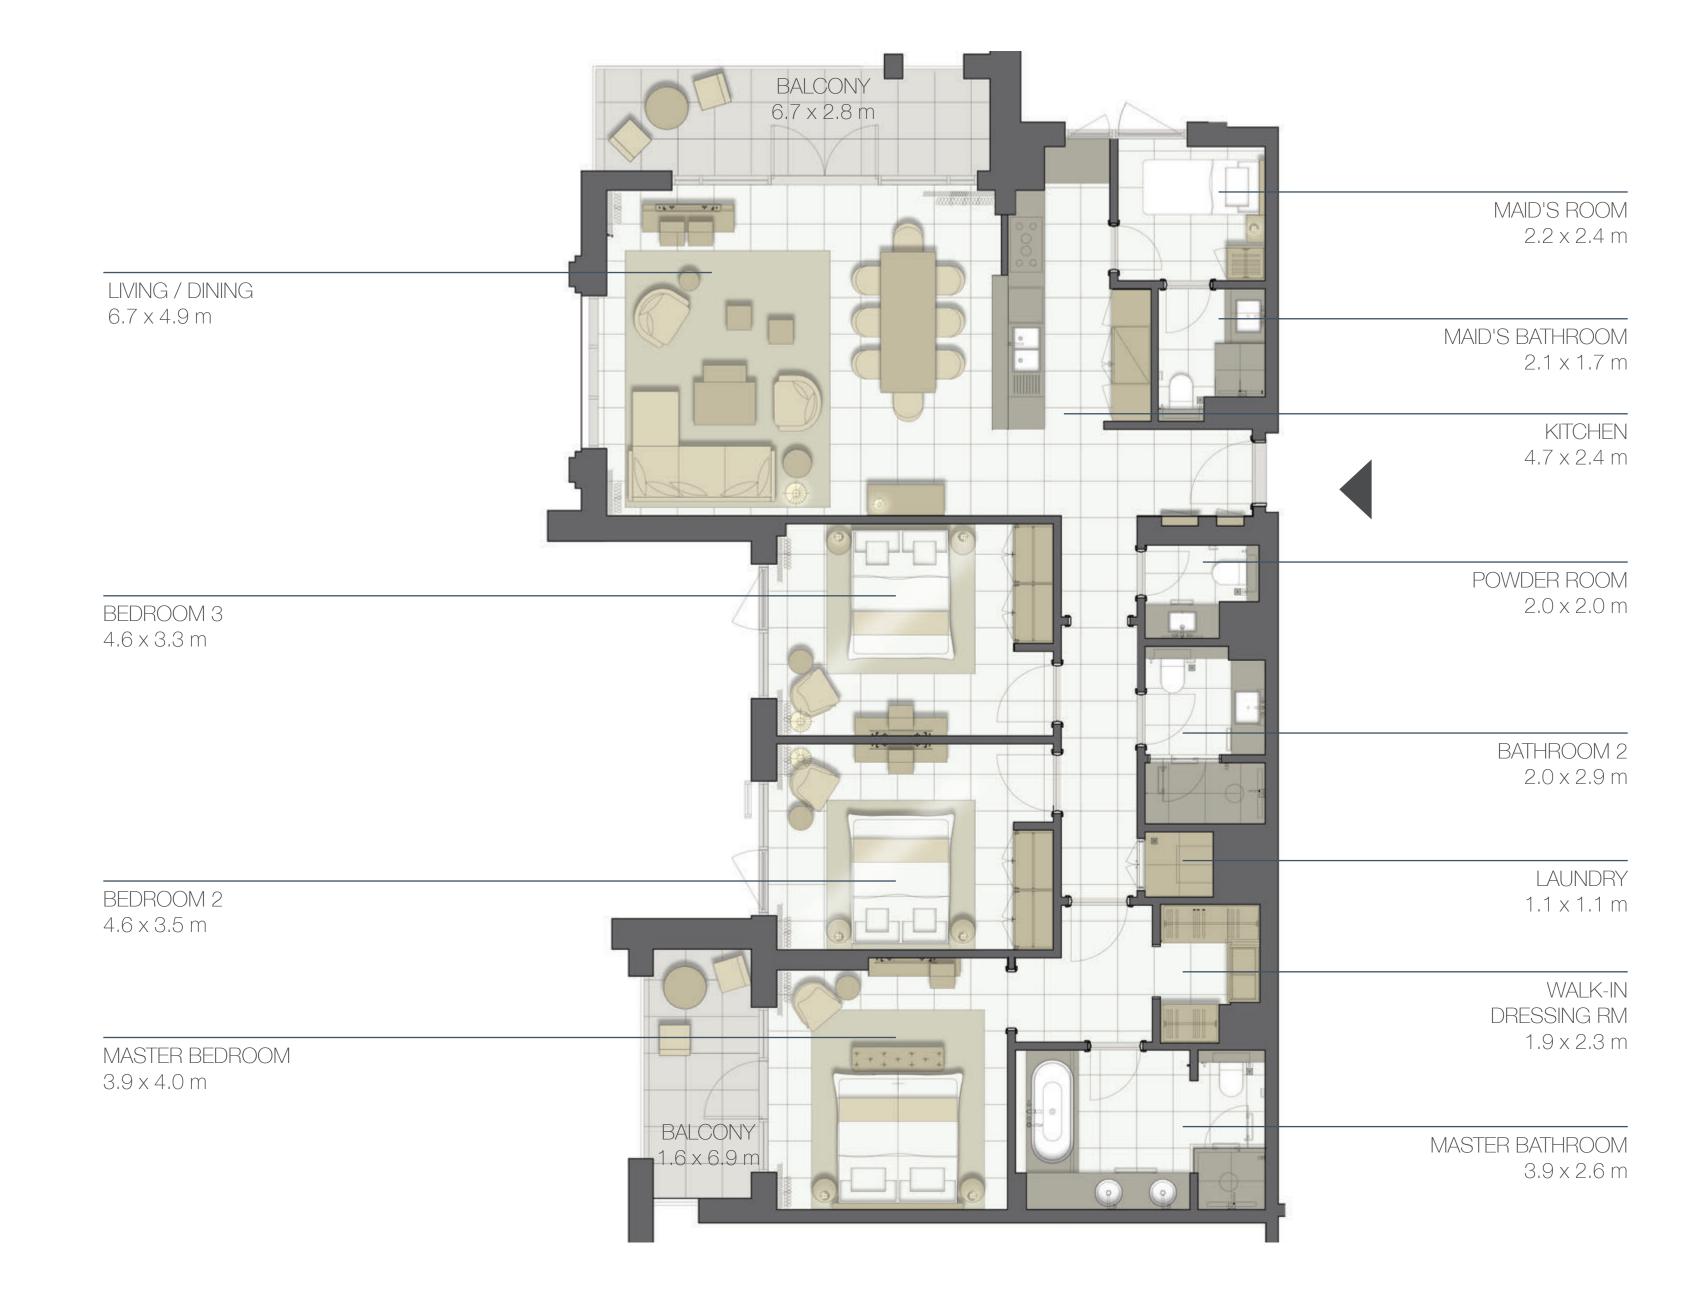

NORTH BUILDING

4-BEDROOM TYPE 4BA

UNIT NO. 605

SUITE AREA 255 m²

BALCONY AREA 37 m²

TOTAL AREA 292 m²

TERRACE AREA 26 m²

INCREASED CEILING HEIGHT UP TO 4.5M FOR LIVING AREAS