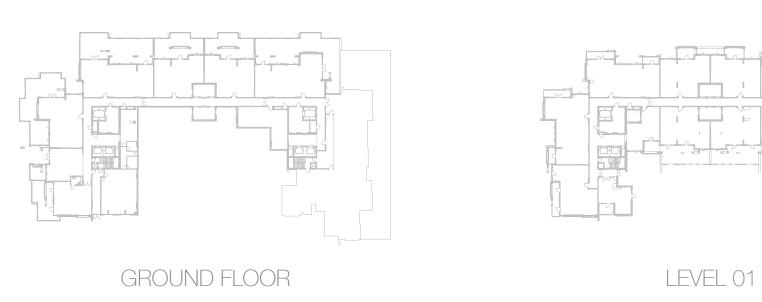

#### Disclaimer:

GROUND FLOOR

POWDER RM

1.6 x 2.2 m

1. All room dimensions are measured to structural elements and exclude all finishes and construction tolerances. 2. All dimensions have been provided by our consultant architects. 3. All materials, dimensions and drawings are approximate. Information is subject to change without notice. 4. Actual suite area may vary from the stated area. Drawings not to scale. The developer reserves the right to make revisions. 5. Calculation of suite area is measured as the area bounded by the centre line of the demising one unit from another unit, the exterior face of all exterior walls, and the exterior face of the corridor wall enclosing the adjoining unit. 6. Calculation of balcony area is measured as the area bounded by the centre line of the demising or partition walls separating one unit from another unit, the out most face of the enclosing guard and the external face of the unit adjoining the balcony. 7. The units are measured at typical floor in the building. Columns may vary in size depending on the floor level.

#### Disclaimer:

3-BEDROOM
TYPE 3BC

UNIT NO. 208, 308, 408, 508

SUITE AREA 163m²

BALCONY AREA 24 m²

TOTAL AREA 187 m²

GROUND FLOOR LEVEL 01

LEVEL 02-05