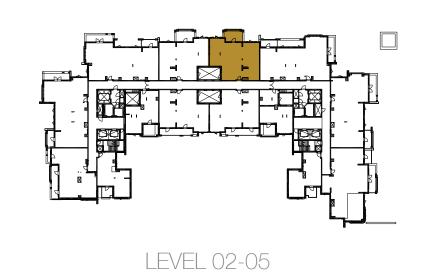

NORTH BUILDING

4-BEDROOM TYPE 4BA

UNIT NO. 605

SUITE AREA 255 m²

BALCONY AREA 37 m²

TOTAL AREA 292 m²

TERRACE AREA 26 m²

INCREASED CEILING HEIGHT UP TO 4.5M FOR LIVING AREAS

LEVEL 02-05

LEVEL 06