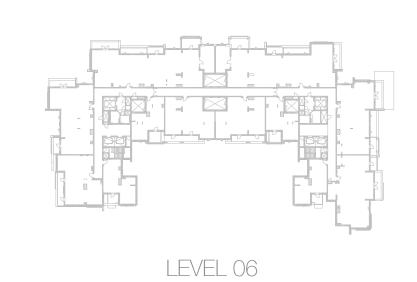

LEVEL 02-05

LEVEL 06

BATHROOM 3

POWDER RM

1.6 x 2.2 m

2.7 x 2.3 m

D5 LEVEL 06

UNIT NO, 606

SUITE AREA 163 m²

BALCONY AREA 24 m²

TOTAL AREA 187 m²

INCREASED CEILING HEIGHT UP TO 4.5M FOR LIVING AREAS

LEVEL 02-05

LEVEL 06

LEVEL 06

2-05 LEVEL 06

LEVEL 06

MUSCAT