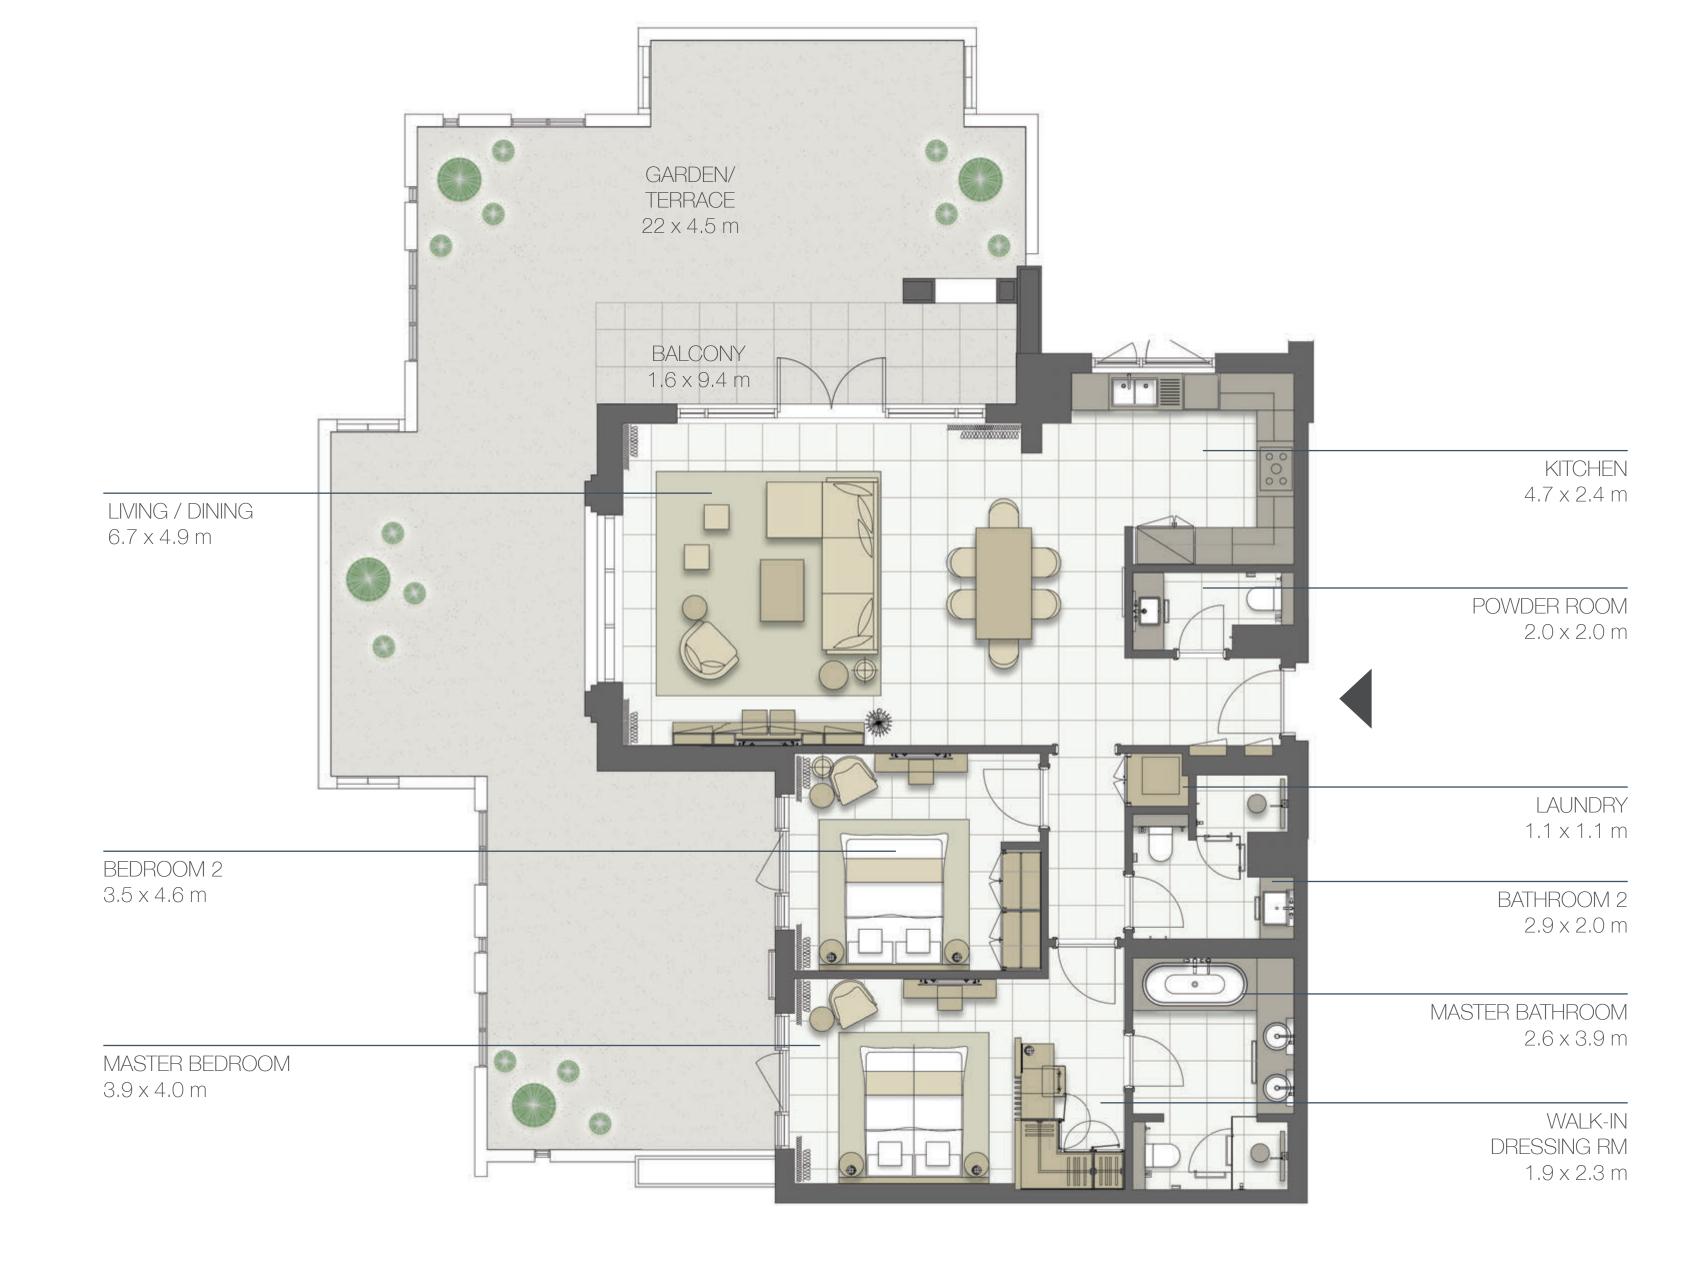

NORTH BUILDING

4-BEDROOM TYPE 4BA

UNIT NO. 605

SUITE AREA 255 m²

BALCONY AREA 37 m²

TOTAL AREA 292 m²

TERRACE AREA 26 m²

INCREASED CEILING HEIGHT UP TO 4.5M FOR LIVING AREAS

LEVEL 02-05

LEVEL 06