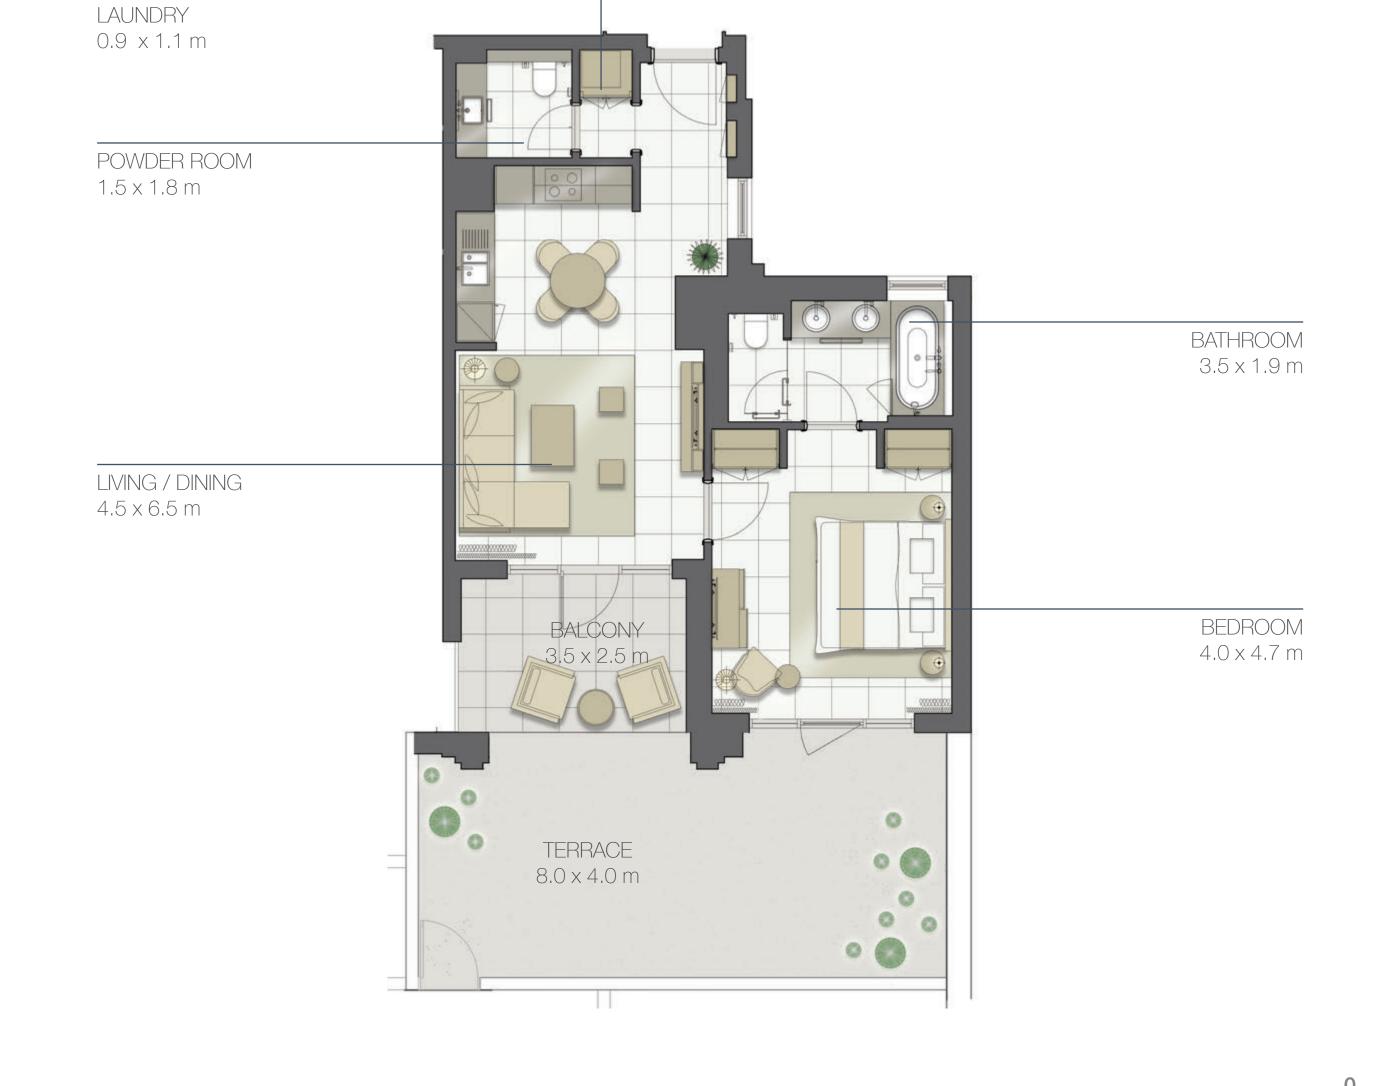

TERRACE AREA 22.5 m<sup>2</sup>

LAUNDRY

1-BEDROOM TYPE 1BA

UNIT NO. 110

SUITE AREA 69 m²

BALCONY AREA 12 m²

TOTAL AREA 81 m²

TERRACE AREA 32 m²