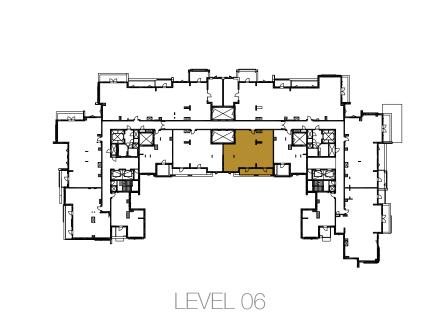

UNIT NO, 606

SUITE AREA 163 m²

BALCONY AREA 24 m²

TOTAL AREA 187 m²

INCREASED CEILING HEIGHT UP TO 4.5M FOR LIVING AREAS

LEVEL 02-05

LEVEL 06

LEVEL 06