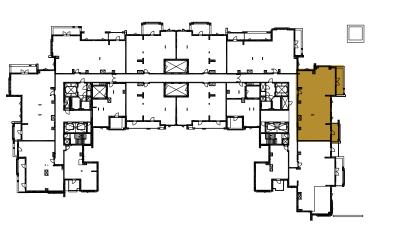

#### Disclaimer:

3-BEDROOM TYPE 3BB

UNIT NO. G.02

SUITE AREA 164 m²

BALCONY AREA 24 m²

TOTAL AREA 188 m²

TERRACE AREA 94 m²

GROUND FLOOR