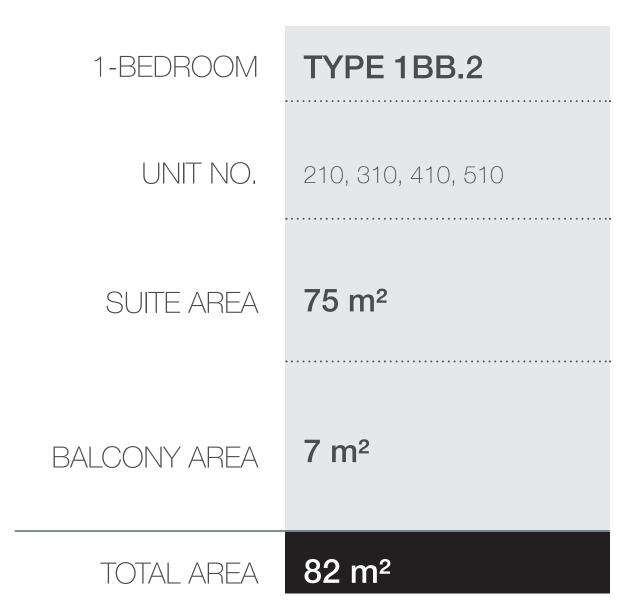

# Disclaimer:

| 1-BEDROOM    | TYPE 1BB           |
|--------------|--------------------|
| UNIT NO.     | 201, 301, 401, 501 |
| SUITE AREA   | 75 m <sup>2</sup>  |
| BALCONY AREA | 7 m <sup>2</sup>   |
| TOTAL AREA   | 82 m²              |