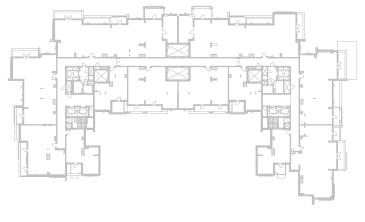

#### Disclaimer:

3-BEDROOM TYPE 3BB

UNIT NO. G.02

SUITE AREA 164 m²

BALCONY AREA 24 m²

TOTAL AREA 188 m²

TERRACE AREA 94 m²

GROUND FLOOR