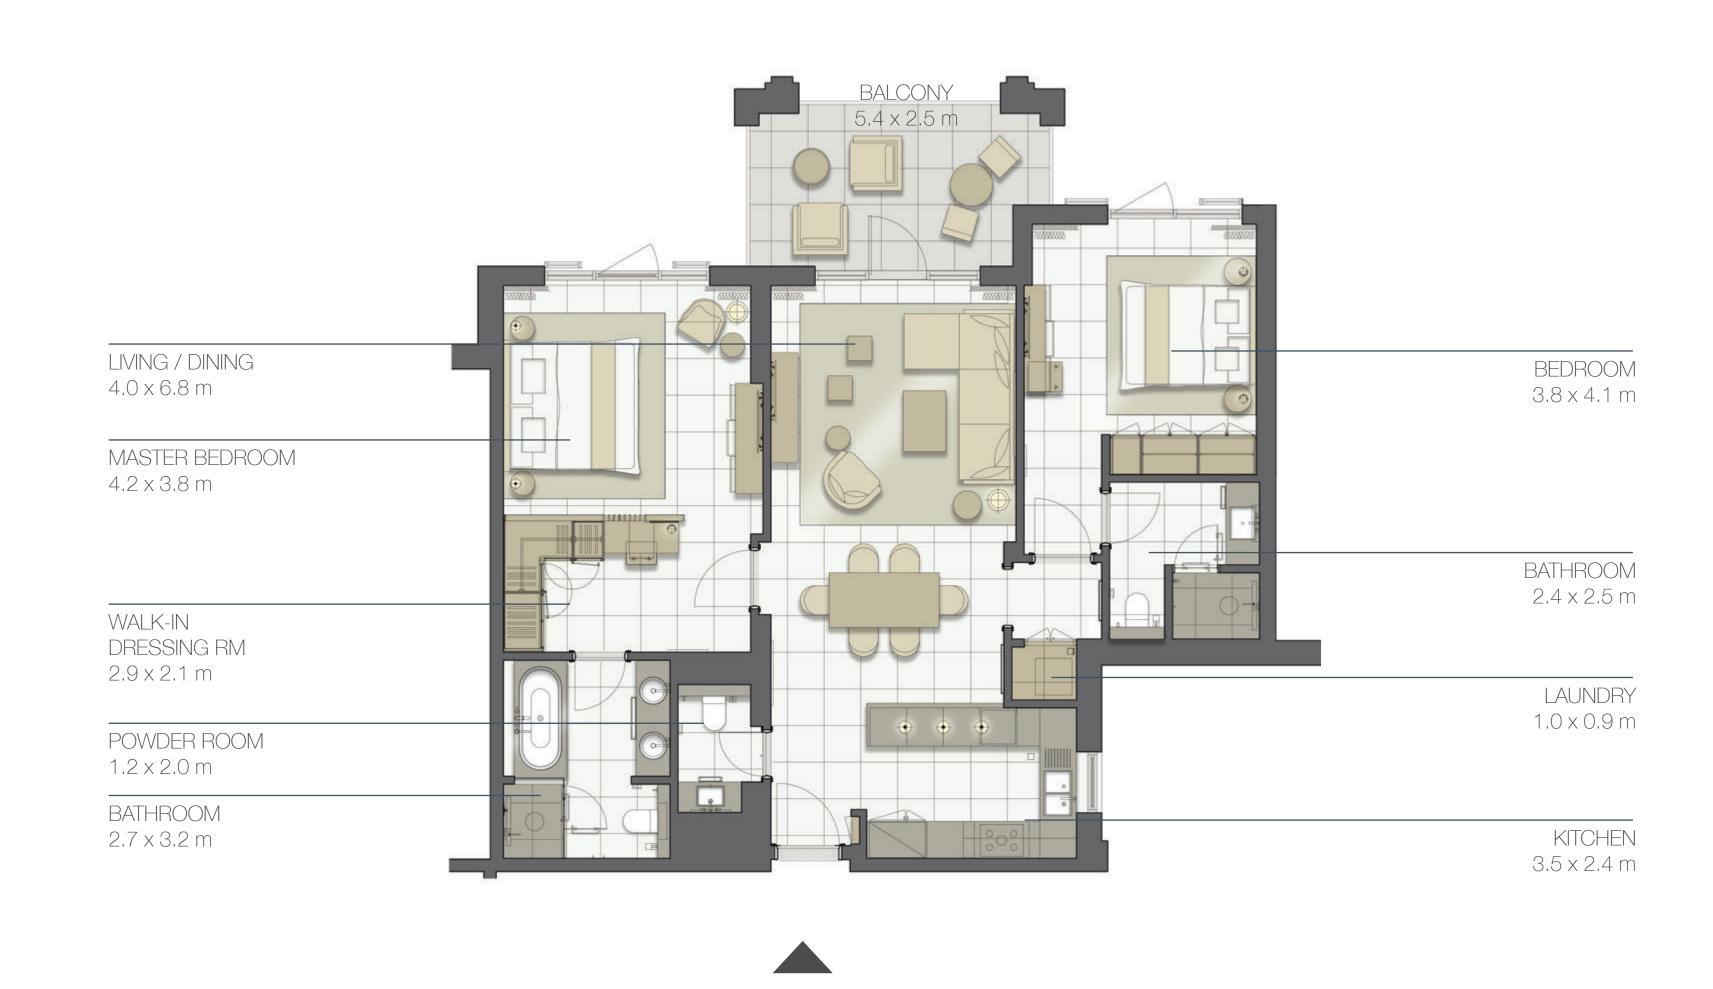

NORTH BUILDING

4-BEDROOM TYPE 4BA

UNIT NO. 605

SUITE AREA 255 m²

BALCONY AREA 37 m²

TOTAL AREA 292 m²

TERRACE AREA 26 m²

INCREASED CEILING HEIGHT UP TO 4.5M FOR LIVING AREAS

#### Disclaimer:

GROUND FLOOR

POWDER RM

1.6 x 2.2 m

1. All room dimensions are measured to structural elements and exclude all finishes and construction tolerances. 2. All dimensions have been provided by our consultant architects. 3. All materials, dimensions and drawings are approximate. Information is subject to change without notice. 4. Actual suite area may vary from the stated area. Drawings not to scale. The developer reserves the right to make revisions. 5. Calculation of suite area is measured as the area bounded by the centre line of the demising one unit from another unit, the exterior face of all exterior walls, and the exterior face of the corridor wall enclosing the adjoining unit. 6. Calculation of balcony area is measured as the area bounded by the centre line of the demising or partition walls separating one unit from another unit, the out most face of the enclosing guard and the external face of the unit adjoining the balcony. 7. The units are measured at typical floor in the building. Columns may vary in size depending on the floor level.